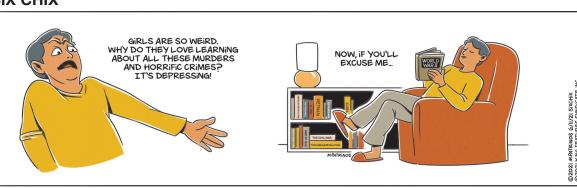

|    |    | 16 |    |    |    |    |    | 17 |    |    |    |
| 18 |    |    |    |    |    |    | 19 | 20 |    |    |    |    |
|    |    |    | 21 |    |    |    | 22 |    |    | 23 | 24 | 25 |
| 26 | 27 | 28 |    |    |    | 29 |    |    |    | 30 |    |    |
| 31 |    |    |    |    | 32 |    |    |    | 33 |    |    |    |
| 34 |    |    |    | 35 |    |    |    | 36 |    |    |    |    |
| 37 |    |    | 38 |    |    |    | 39 |    |    |    |    |    |
|    |    |    | 40 |    |    |    | 41 |    |    | 42 | 43 | 44 |
| 45 | 46 | 47 |    |    | 48 | 49 |    |    |    |    |    |    |
| 50 |    |    |    |    | 51 |    |    |    |    | 52 |    |    |
| 53 |    |    |    |    | 54 |    |    |    |    | 55 |    |    |

### FRANK AND ERNEST



### **THATABABY**









#### SIX CHIX



## **MUTTS**





SOMEONE TRYING TO SHMAKE YOU THINK IT'S A DUCK!

## **BABY BLUES**













## JANRIC CLASSIC SUDOKU

Fill in the blank cells using numbers 1 to 9. Each number can appear only once in each row, column and 3x3 block. Use logic and process elimination to solve the puzzle. The difficulty level ranges from Bronze (easiest) to Silver to Gold (hardest).

| 3 | 1 |                  | 4                     |                             |                                       |                                                           | 6                                                       |                                                                           |
|---|---|------------------|-----------------------|-----------------------------|--------------------------