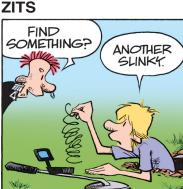

| 19 | 20 |    |    |    |    |
|    |    |    | 21 |    |    |    | 22 |    |    | 23 | 24 | 25 |
| 26 | 27 | 28 |    |    |    | 29 |    |    |    | 30 |    |    |
| 31 |    |    |    |    | 32 |    |    |    | 33 |    |    |    |
| 34 |    |    |    | 35 |    |    |    | 36 |    |    |    |    |
| 37 |    |    | 38 |    |    |    | 39 |    |    |    |    |    |
|    |    |    | 40 |    |    |    | 41 |    |    | 42 | 43 | 44 |
| 45 | 46 | 47 |    |    | 48 | 49 |    |    |    |    |    |    |
| 50 |    |    |    |    | 51 |    |    |    |    | 52 |    |    |
| 53 |    |    |    |    | 54 |    |    |    |    | 55 |    |    |

### FRANK AND ERNEST



### **THATABABY**









#### SIX CHIX



## **MUTTS**





SOMEONE TRYING TO SHMAKE YOU THINK IT'S A DUCK!

## **BABY BLUES**













## JANRIC CLASSIC SUDOKU

Fill in the blank cells using numbers 1 to 9. Each number can appear only once in each row, column and 3x3 block. Use logic and process elimination to solve the puzzle. The difficulty level ranges from Bronze (easiest) to Silver to Gold (hardest).

| 3 | 1 |                  | 4                     |                             |                                       |                                                           | 6                                                       |                                                                           |
|---|---|------------------|-----------------------|-----------------------------|---------------------------------------|-----------------------------------------------------------|--------------------