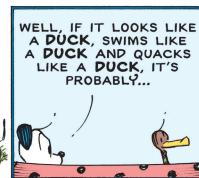

|    |    |    |    | 17 |    |    |    |
| 18 |    |    |    |    |    |    | 19 | 20 |    |    |    |    |
|    |    |    | 21 |    |    |    | 22 |    |    | 23 | 24 | 25 |
| 26 | 27 | 28 |    |    |    | 29 |    |    |    | 30 |    |    |
| 31 |    |    |    |    | 32 |    |    |    | 33 |    |    |    |
| 34 |    |    |    | 35 |    |    |    | 36 |    |    |    |    |
| 37 |    |    | 38 |    |    |    | 39 |    |    |    |    |    |
|    |    |    | 40 |    |    |    | 41 |    |    | 42 | 43 | 44 |
| 45 | 46 | 47 |    |    | 48 | 49 |    |    |    |    |    |    |
| 50 |    |    |    |    | 51 |    |    |    |    | 52 |    |    |
| 53 |    |    |    |    | 54 |    |    |    |    | 55 |    |    |

### FRANK AND ERNEST



### **THATABABY**









#### SIX CHIX



## **MUTTS**





SOMEONE TRYING TO SHMAKE YOU THINK IT'S A DUCK!

## **BABY BLUES**













## JANRIC CLASSIC SUDOKU

Fill in the blank cells using numbers 1 to 9. Each number can appear only once in each row, column and 3x3 block. Use logic and process elimination to solve the puzzle. The difficulty level ranges from Bronze (easiest) to Silver to Gold (hardest).

| 3 | 1 |                  | 4                     |                             |                                       |                                                           | 6                                                       |                                                                           |
|---|---|------------------|-----------------------|-----------------------------|---------------------------------------|----