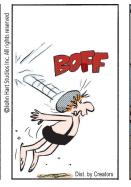

#### **RHYMES WITH ORANGE**





B.C.











**DILBERT** 







#### **BIZARRO**



# **NON SEQUITUR**



# **WIZARD OF ID**















# JANRIC CLASSIC SUDOKU

Fill in the blank cells using numbers 1 to 9. Each number can appear only once in each row, column and 3x3 block. Use logic and process elimination to solve the puzzle. The difficulty level ranges from Bronze (easiest) to Silver to Gold (hardest).

|   |   | 2 | 3 |   |   | 7 |   | 9 |
|---|---|---|---|---|---|---|---|---|
|   |   |   |   | 1 | 2 |   | 5 |   |
|   | 5 |   | 9 |   | 6 | 3 |   |   |
| 2 | 7 |   | 6 |   |   |   |   | 8 |
|   |   | 1 |   |   |   | 9 |   |   |
| 8 |   |   |   |   | 3 |   | 7 | 1 |
|   |   | 7 | 4 |   | 9 |   | 6 |   |
|   | 9 |   | 2 | 6 |   |   |   |   |
| 3 |   | 6 |   |   | 5 | 2 |   |   |

# Rating: GOLD

Solution to 6/11/21

| 7 | 3