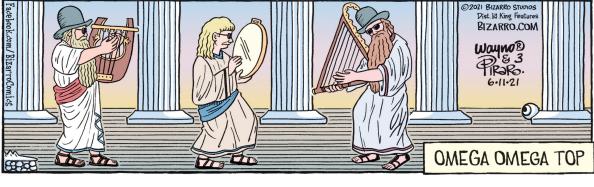

#### **RHYMES WITH ORANGE**





B.C.











**DILBERT** 







#### **BIZARRO**



# **NON SEQUITUR**



# **WIZARD OF ID**















# JANRIC CLASSIC SUDOKU

Fill in the blank cells using numbers 1 to 9. Each number can appear only once in each row, column and 3x3 block. Use logic and process elimination to solve the puzzle. The difficulty level ranges from Bronze (easiest) to Silver to Gold (hardest).

|   |   | 2 | 3 |   |   | 7 |   | 9 |
|---|---|---|---|---|---|---|---|---|
|   |   |   |   | 1 | 2 |   | 5 |   |
|   | 5 |   | 9 |   | 6 | 3 |   |   |
| 2 | 7 |   | 6 |   |   |   |   | 8 |
|   |   | 1 |   |   |   | 9 |   |   |
| 8 |   |   |   |   | 3 |   | 7 | 1 |
|   |   | 7 | 4 |   | 9 |   | 6 |   |
|   | 9 |   | 2 | 6 |   |   |   |   |
| 3 |   | 6 |   |   | 5 | 2 |   |   |

# Rating: GOLD

Solution to 6/11/21

| 7 | 3 | 1 | 5 | 4 | 2 | 9 | 8 | 6 |
|---|---|---