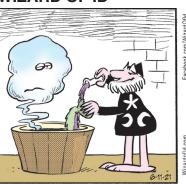

#### **RHYMES WITH ORANGE**





B.C.











**DILBERT** 







#### **BIZARRO**



# **NON SEQUITUR**



# **WIZARD OF ID**















# JANRIC CLASSIC SUDOKU

Fill in the blank cells using numbers 1 to 9. Each number can appear only once in each row, column and 3x3 block. Use logic and process elimination to solve the puzzle. The difficulty level ranges from Bronze (easiest) to Silver to Gold (hardest).

|   |   | 2 | 3 |   |   | 7 |   | 9 |
|---|---|---|---|---|---|---|---|---|
|   |   |   |   | 1 | 2 |   | 5 |   |
|   | 5 |   | 9 |   | 6 | 3 |   |   |
| 2 | 7 |   | 6 |   |   |   |   | 8 |
|   |   | 1 |   |   |   | 9 |   |   |
| 8 |   |   |   |   | 3 |   | 7 | 1 |
|   |   | 7 | 4 |   | 9 |   | 6 |   |
|   | 9 |   | 2 | 6 |   |   |   |   |
| 3 |   | 6 |   |   | 5 | 2 |   |   |

# Rating: GOLD

Solution to 6/11/21

| 7 | 3 | 1 | 5 | 4 | 2 | 9 | 8 | 6 |
|---|---|---|---|---|---|---|---|---|
| 5 | 2 | 6 | 8 |