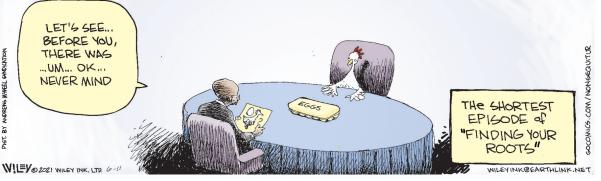

#### **RHYMES WITH ORANGE**





B.C.











**DILBERT** 







#### **BIZARRO**



# **NON SEQUITUR**



# **WIZARD OF ID**















# JANRIC CLASSIC SUDOKU

Fill in the blank cells using numbers 1 to 9. Each number can appear only once in each row, column and 3x3 block. Use logic and process elimination to solve the puzzle. The difficulty level ranges from Bronze (easiest) to Silver to Gold (hardest).

|   |   | 2 | 3 |   |   | 7 |   | 9 |
|---|---|---|---|---|---|---|---|---|
|   |   |   |   | 1 | 2 |   | 5 |   |
|   | 5 |   | 9 |   | 6 | 3 |   |   |
| 2 | 7 |   | 6 |   |   |   |   | 8 |
|   |   | 1 |   |   |   | 9 |   |   |
| 8 |   |   |   |   | 3 |   | 7 | 1 |
|   |   | 7 | 4 |   | 9 |   | 6 |   |
|   | 9 |   | 2 | 6 |   |   |   |   |
| 3 |   | 6 |   |   | 5 | 2 |   |   |

# Rating: GOLD

Solution to 6/11/21

| 7 | 3 | 1 | 5 | 4 | 2 | 9 | 8 | 6 |
|---|---|---|---|---|---|---|---|-