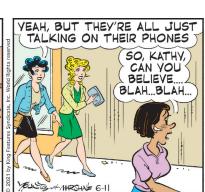

#### **RHYMES WITH ORANGE**





B.C.











**DILBERT** 







#### **BIZARRO**



# **NON SEQUITUR**



# **WIZARD OF ID**















# JANRIC CLASSIC SUDOKU

Fill in the blank cells using numbers 1 to 9. Each number can appear only once in each row, column and 3x3 block. Use logic and process elimination to solve the puzzle. The difficulty level ranges from Bronze (easiest) to Silver to Gold (hardest).

|   |   | 2 | 3 |   |   | 7 |   | 9 |
|---|---|---|---|---|---|---|---|---|
|   |   |   |   | 1 | 2 |   | 5 |   |
|   | 5 |   | 9 |   | 6 | 3 |   |   |
| 2 | 7 |   | 6 |   |   |   |   | 8 |
|   |   | 1 |   |   |   | 9 |   |   |
| 8 |   |   |   |   | 3 |   | 7 | 1 |
|   |   | 7 | 4 |   | 9 |   | 6 |   |
|   | 9 |   | 2 | 6 |   |   |   |   |
| 3 |   | 6 |   |   | 5 | 2 |   |