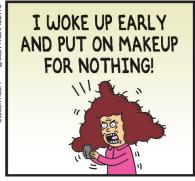

#### **RHYMES WITH ORANGE**





B.C.











**DILBERT** 







#### **BIZARRO**



# **NON SEQUITUR**



# **WIZARD OF ID**















# JANRIC CLASSIC SUDOKU

Fill in the blank cells using numbers 1 to 9. Each number can appear only once in each row, column and 3x3 block. Use logic and process elimination to solve the puzzle. The difficulty level ranges from Bronze (easiest) to Silver to Gold (hardest).

|   |   | 2 | 3 |   |   | 7 |   | 9 |
|---|---|---|---|---|---|---|---|---|
|   |   |   |   | 1 | 2 |   | 5 |   |
|   | 5 |   | 9 |   | 6 | 3 |   |   |
| 2 | 7 |   | 6 |   |   |   |   | 8 |
|   |   | 1 |   |   |   | 9 |   |   |
| 8 |   |   |   |   | 3 |   | 7 | 1 |
|   |   | 7 | 4 |   | 9 |   | 6 |   |
|   | 9 |   | 2 | 6 |   |   |   |   |
| 3 |   | 6 |   |   | 5 | 2 |   |   |

# Rating: GOLD

Solution to 6/11/21

| 7 | 3 | 1 | 5 | 4 | 2 | 9