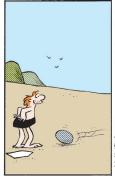

#### **RHYMES WITH ORANGE**





B.C.











**DILBERT** 







#### **BIZARRO**



# **NON SEQUITUR**



# **WIZARD OF ID**















# JANRIC CLASSIC SUDOKU

Fill in the blank cells using numbers 1 to 9. Each number can appear only once in each row, column and 3x3 block. Use logic and process elimination to solve the puzzle. The difficulty level ranges from Bronze (easiest) to Silver to Gold (hardest).

|   |   | 2 | 3 |   |   | 7 |   | 9 |
|---|---|---|---|---|---|---|---|---|
|   |   |   |   | 1 | 2 |   | 5 |   |
|   | 5 |   | 9 |   | 6 | 3 |   |   |
| 2 | 7 |   | 6 |   |   |   |   | 8 |
|   |   | 1 |   |   |   | 9 |   |   |
| 8 |   |   |   |   | 3 |   | 7 | 1 |
|   |   | 7 | 4 |   | 9 |   | 6 |   |
|   | 9 |   | 2 | 6 |   |   |   |   |
| 3 |   | 6 |   |   | 5 | 2 |   |   |

# Rating: GOLD

Solution to 6/11/21

|