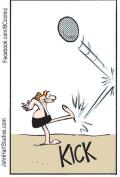

#### **RHYMES WITH ORANGE**





B.C.











**DILBERT** 







#### **BIZARRO**



# **NON SEQUITUR**



# **WIZARD OF ID**















# JANRIC CLASSIC SUDOKU

Fill in the blank cells using numbers 1 to 9. Each number can appear only once in each row, column and 3x3 block. Use logic and process elimination to solve the puzzle. The difficulty level ranges from Bronze (easiest) to Silver to Gold (hardest).

|   |   | 2 | 3 |   |   | 7 |   | 9 |
|---|---|---|---|---|---|---|---|---|
|   |   |   |   | 1 | 2 |   | 5 |   |
|   | 5 |   | 9 |   | 6 | 3 |   |   |
| 2 | 7 |   | 6 |   |   |   |   | 8 |
|   |   | 1 |   |   |   | 9 |   |   |
| 8 |   |   |   |   | 3 |   | 7 | 1 |
|   |   | 7 | 4 |   | 9 |   | 6 |   |
|   | 9 |   | 2 | 6 |   |   |   |   |
| 3 |   | 6 |   |   | 5 | 2 |   |   |

# Rating: GOLD

Solution to 6/11/21

| 7