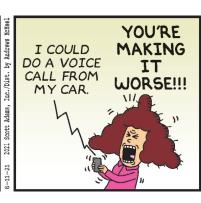

#### **RHYMES WITH ORANGE**





B.C.











**DILBERT** 







#### **BIZARRO**



# **NON SEQUITUR**



# **WIZARD OF ID**















# JANRIC CLASSIC SUDOKU

Fill in the blank cells using numbers 1 to 9. Each number can appear only once in each row, column and 3x3 block. Use logic and process elimination to solve the puzzle. The difficulty level ranges from Bronze (easiest) to Silver to Gold (hardest).

|   |   | 2 | 3 |   |   | 7 |   | 9 |
|---|---|---|---|---|---|---|---|---|
|   |   |   |   | 1 | 2 |   | 5 |   |
|   | 5 |   | 9 |   | 6 | 3 |   |   |
| 2 | 7 |   | 6 |   |   |   |   | 8 |
|   |   | 1 |   |   |   | 9 |   |   |
| 8 |   |   |   |   | 3 |   | 7 | 1 |
|   |   | 7 | 4 |   | 9 |   | 6 |   |
|   | 9 |   | 2 | 6 |   |   |   |   |
| 3 |   | 6 |   |   | 5 | 2 |   |   |

# Rating: GOLD

Solution to 6/11/21

| 7 | 3 | 1 | 5 | 4 | 2 | 9 |