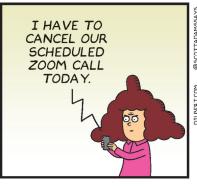

#### **RHYMES WITH ORANGE**





B.C.











**DILBERT** 







#### **BIZARRO**



# **NON SEQUITUR**



# **WIZARD OF ID**















# JANRIC CLASSIC SUDOKU

Fill in the blank cells using numbers 1 to 9. Each number can appear only once in each row, column and 3x3 block. Use logic and process elimination to solve the puzzle. The difficulty level ranges from Bronze (easiest) to Silver to Gold (hardest).

|   |   | 2 | 3 |   |   | 7 |   | 9 |
|---|---|---|---|---|---|---|---|---|
|   |   |   |   | 1 | 2 |   | 5 |   |
|   | 5 |   | 9 |   | 6 | 3 |   |   |
| 2 | 7 |   | 6 |   |   |   |   | 8 |
|   |   | 1 |   |   |   | 9 |   |   |
| 8 |   |   |   |   | 3 |   | 7 | 1 |
|   |   | 7 | 4 |   | 9 |   | 6 |   |
|   | 9 |   | 2 | 6 |   |   |   |   |
| 3 |   | 6 |   |   | 5 | 2 |   |   |

# Rating: GOLD

Solution to 6/11/21

| 7 | 3 | 1 | 5 | 4 | 2 |