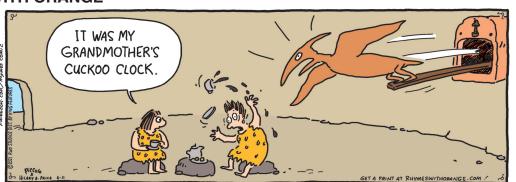

#### **RHYMES WITH ORANGE**





B.C.











**DILBERT** 







#### **BIZARRO**



# **NON SEQUITUR**



# **WIZARD OF ID**















# JANRIC CLASSIC SUDOKU

Fill in the blank cells using numbers 1 to 9. Each number can appear only once in each row, column and 3x3 block. Use logic and process elimination to solve the puzzle. The difficulty level ranges from Bronze (easiest) to Silver to Gold (hardest).

|   |   | 2 | 3 |   |   | 7 |   | 9 |
|---|---|---|---|---|---|---|---|---|
|   |   |   |   | 1 | 2 |   | 5 |   |
|   | 5 |   | 9 |   | 6 | 3 |   |   |
| 2 | 7 |   | 6 |   |   |   |   | 8 |
|   |   | 1 |   |   |   | 9 |   |   |
| 8 |   |   |   |   | 3 |   | 7 | 1 |
|   |   | 7 | 4 |   | 9 |   | 6 |   |
|   | 9 |   | 2 | 6 |   |   |   |   |
| 3 |   | 6 |   |   | 5 | 2 |   |   |

# Rating: GOLD

Solution to 6/1