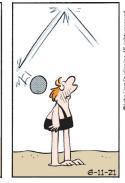

#### **RHYMES WITH ORANGE**





B.C.











**DILBERT** 







#### **BIZARRO**



# **NON SEQUITUR**



# **WIZARD OF ID**















# JANRIC CLASSIC SUDOKU

Fill in the blank cells using numbers 1 to 9. Each number can appear only once in each row, column and 3x3 block. Use logic and process elimination to solve the puzzle. The difficulty level ranges from Bronze (easiest) to Silver to Gold (hardest).

|   |   | 2 | 3 |   |   | 7 |   | 9 |
|---|---|---|---|---|---|---|---|---|
|   |   |   |   | 1 | 2 |   | 5 |   |
|   | 5 |   | 9 |   | 6 | 3 |   |   |
| 2 | 7 |   | 6 |   |   |   |   | 8 |
|   |   | 1 |   |   |   | 9 |   |   |
| 8 |   |   |   |   | 3 |   | 7 | 1 |
|   |   | 7 | 4 |   | 9 |   | 6 |   |
|   | 9 |   | 2 | 6 |   |   |   |   |
| 3 |   | 6 |   |   | 5 | 2 |   |   |

# Rating: GOLD

Solution to 6/11/21

| 7 |