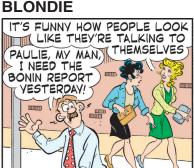

#### **RHYMES WITH ORANGE**





B.C.











**DILBERT** 







#### **BIZARRO**



# **NON SEQUITUR**



# **WIZARD OF ID**















# JANRIC CLASSIC SUDOKU

Fill in the blank cells using numbers 1 to 9. Each number can appear only once in each row, column and 3x3 block. Use logic and process elimination to solve the puzzle. The difficulty level ranges from Bronze (easiest) to Silver to Gold (hardest).

|   |   | 2 | 3 |   |   | 7 |   | 9 |
|---|---|---|---|---|---|---|---|---|
|   |   |   |   | 1 | 2 |   | 5 |   |
|   | 5 |   | 9 |   | 6 | 3 |   |   |
| 2 | 7 |   | 6 |   |   |   |   | 8 |
|   |   | 1 |   |   |   | 9 |   |   |
| 8 |   |   |   |   | 3 |   | 7 | 1 |
|   |   | 7 | 4 |   | 9 |   | 6 |   |
|   | 9 |   | 2 | 6 |   |   |   |   |
| 3 |   | 6 |   |   | 5 | 2 |   |