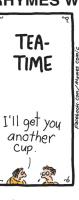

#### **RHYMES WITH ORANGE**





B.C.











**DILBERT** 







#### **BIZARRO**



# **NON SEQUITUR**



# **WIZARD OF ID**















# JANRIC CLASSIC SUDOKU

Fill in the blank cells using numbers 1 to 9. Each number can appear only once in each row, column and 3x3 block. Use logic and process elimination to solve the puzzle. The difficulty level ranges from Bronze (easiest) to Silver to Gold (hardest).

|   |   | 2 | 3 |   |   | 7 |   | 9 |
|---|---|---|---|---|---|---|---|---|
|   |   |   |   | 1 | 2 |   | 5 |   |
|   | 5 |   | 9 |   | 6 | 3 |   |   |
| 2 | 7 |   | 6 |   |   |   |   | 8 |
|   |   | 1 |   |   |   | 9 |   |   |
| 8 |   |   |   |   | 3 |   | 7 | 1 |
|   |   | 7 | 4 |   | 9 |   | 6 |   |
|   | 9 |   | 2 | 6 |   |   |   |   |
| 3 |   | 6 |   |   | 5 | 2 |   |   |

# Rating: GOLD

Solution to 6