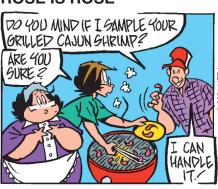

## **BLONDIE**

THE

Don't

fertilize

with Coke







#### **RHYMES WITH ORANGE**



#### B.C.









#### **DILBERT**







### **BIZARRO**



## **NON SEQUITUR**



# **WIZARD OF ID**







# **ROSE IS ROSE**









# JANRIC CLASSIC SUDOKU

Fill in the blank cells using numbers 1 to 9. Each number can appear only once in each row, column and 3x3 block. Use logic and process elimination to solve the puzzle. The difficulty level ranges from Bronze (easiest) to Silver to Gold (hardest).

|   | 6 |   |   |   | 8 |   |   | 9 |      |
|---|---|---|---|---|---|---|---|---|------|
|   | 1 |   |   | 9 |   | 6 |   | 3 |      |
| 7 |   |   | 2 |   | 3 | 8 |   |   |      |
| 6 |   | 3 |   |   |   |   |   | 2 | 4500 |
|   |   |   |   | 5 |   |   |   |   |      |
| 9 |   |   |   |   |   | 7 |   | 1 | 2    |
|   |   | 6 | 7 |   | 2 |   |   | 5 |      |
| 5 |   | 7 |   | 1 |   |   | 3 |   |      |
| 2 |   |   | 6 |   |   |   | 9 |   | 7000 |

# Rating: GOLD

Solution to 6/4/21

| 5 | 6 | 2 | 9 | 7 | 4 | 8 | 1