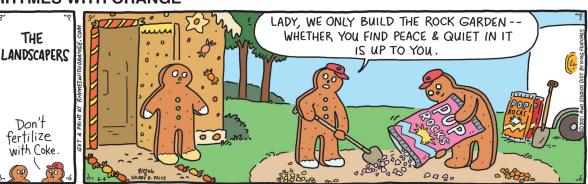

## **BLONDIE**

THE

Don't

fertilize

with Coke







#### **RHYMES WITH ORANGE**



#### B.C.









#### **DILBERT**







### **BIZARRO**



## **NON SEQUITUR**



# **WIZARD OF ID**







# **ROSE IS ROSE**









# JANRIC CLASSIC SUDOKU

Fill in the blank cells using numbers 1 to 9. Each number can appear only once in each row, column and 3x3 block. Use logic and process elimination to solve the puzzle. The difficulty level ranges from Bronze (easiest) to Silver to Gold (hardest).

|   | 6 |   |   |   | 8 |   |   | 9 |      |
|---|---|---|---|---|---|---|---|---|------|
|   | 1 |   |   | 9 |   | 6 |   | 3 |      |
| 7 |   |   | 2 |   | 3 | 8 |   |   |      |
| 6 |   | 3 |   |   |   |   |   | 2 | 4500 |
|   |   |   |   | 5 |   |   |   |   |      |
| 9 |   |   |   |   |   | 7 |   | 1 | 2    |
|   |   | 6 | 7 |   | 2 |   |   | 5 |      |
| 5 |   | 7 |   | 1 |   |