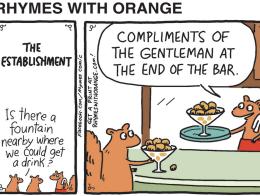

#### **RHYMES WITH ORANGE**







#### **DILBERT**







Sweet.

### **BIZARRO**



### **NON SEQUITUR**



### **WIZARD OF ID**







# **ROSE IS ROSE**







### JANRIC CLASSIC SUDOKU

Fill in the blank cells using numbers 1 to 9. Each number can appear only once in each row, column and 3x3 block. Use logic and process elimination to solve the puzzle. The difficulty level ranges from Bronze (easiest) to Silver to Gold (hardest).

|   |   |   | 9 | 4 |   |   | 6 |   |      |
|---|---|---|---|---|---|---|---|---|------|
| 3 |   |   | 5 |   |   | 9 |   | 1 |      |
|   | 9 |   |   | 7 |   | 5 | 4 |   | 8    |
|   | 4 |   | 6 |   | 7 |   |   | 2 |      |
| 7 |   | 2 |   |   |   | 8 |   | 6 |      |
| 1 |   |   | 2 |   | 8 |   | 3 |   |      |
|   | 7 | 5 |   | 6 |   |   | 2 |   |      |
| 2 |   | 3 |   |   | 9 |   |