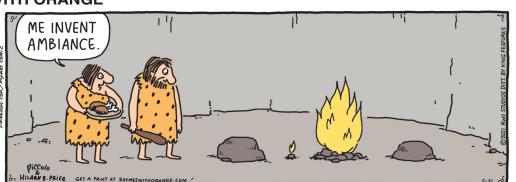

#### **RHYMES WITH ORANGE**





#### B.C.





#### **DILBERT**







#### **BIZARRO**



#### **NON SEQUITUR**



#### **WIZARD OF ID**



#### **ROSE IS ROSE**











## JANRIC CLASSIC SUDOKU

Fill in the blank cells using numbers 1 to 9. Each number can appear only once in each row, column and 3x3 block. Use logic and process elimination to solve the puzzle. The difficulty level ranges from Bronze (easiest) to Silver to Gold (hardest).

|   |   | 5 | 1 |   |   |   |   |   |
|---|---|---|---|---|---|---|---|---|
| 3 |   |   |   |   | 5 |   | 2 |   |
|   | 2 |   |   |   | 4 |   | 9 |   |
| 6 | 3 |   | 8 |   |   |   |   | 9 |
|   |   | 2 |   | 7 |   | 6 |   |   |
| 7 |   |   |   |   | 2 |   | 3 | 8 |
|   | 8 |   | 4 |   |   |   | 6 |   |
|   | 9 |   | 2 |   |   |   |   | 1 |
|   |   |   |   |   | 6 | 8 |   |   |