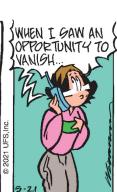

#### **RHYMES WITH ORANGE**





#### B.C.





#### **DILBERT**







#### **BIZARRO**



#### **NON SEQUITUR**



#### **WIZARD OF ID**



#### **ROSE IS ROSE**











## JANRIC CLASSIC SUDOKU

Fill in the blank cells using numbers 1 to 9. Each number can appear only once in each row, column and 3x3 block. Use logic and process elimination to solve the puzzle. The difficulty level ranges from Bronze (easiest) to Silver to Gold (hardest).

|   |   | 5 | 1 |   |   |   |   |   |
|---|---|---|---|---|---|---|---|---|
| 3 |   |   |   |   | 5 |   | 2 |   |
|   | 2 |   |   |   | 4 |   | 9 |   |
| 6 | 3 |   | 8 |   |   |   |   | 9 |
|   |   | 2 |   | 7 |   | 6 |   |   |
| 7 |   |   |   |   | 2 |   | 3 | 8 |
|   | 8 |   | 4 |   |   |   | 6 |   |
|   | 9 |   | 2 |   |   |   |   | 1 |
|   |   |   |   |   | 6 | 8 |   |   |

#### Rating: GOLD

Solution to 5/21/21

| 5 | 7 | 9 | 1 | 6 | 4 | 8 | 2 | 3 |
|---|---|---|---|---|---|---|---|---|
| 6 | 2 | 3 | 5 | 7 |