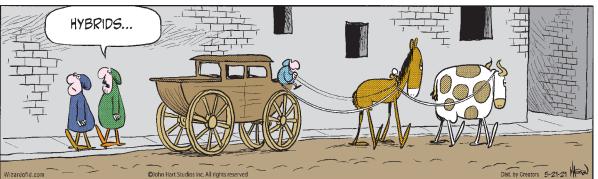

#### **RHYMES WITH ORANGE**





#### B.C.





#### **DILBERT**







#### **BIZARRO**



#### **NON SEQUITUR**



#### **WIZARD OF ID**



#### **ROSE IS ROSE**











## JANRIC CLASSIC SUDOKU

Fill in the blank cells using numbers 1 to 9. Each number can appear only once in each row, column and 3x3 block. Use logic and process elimination to solve the puzzle. The difficulty level ranges from Bronze (easiest) to Silver to Gold (hardest).

|   |   | 5 | 1 |   |   |   |   |   |
|---|---|---|---|---|---|---|---|---|
| 3 |   |   |   |   | 5 |   | 2 |   |
|   | 2 |   |   |   | 4 |   | 9 |   |
| 6 | 3 |   | 8 |   |   |   |   | 9 |
|   |   | 2 |   | 7 |   | 6 |   |   |
| 7 |   |   |   |   | 2 |   | 3 | 8 |
|   | 8 |   | 4 |   |   |   | 6 |   |
|   | 9 |   | 2 |   |   |   |   | 1 |
|   |   |   |   |   | 6 | 8 |   |   |

#### Rating: GOLD

Solution to 5/21/21

| 5 | 7 | 9 | 1 | 6 | 4 | 8 | 2 | 3 |
|---|---|---|---|---|---|---|--