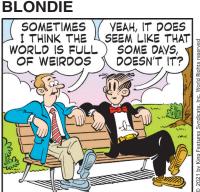

#### **RHYMES WITH ORANGE**





#### B.C.





#### **DILBERT**







#### **BIZARRO**



#### **NON SEQUITUR**



#### **WIZARD OF ID**



#### **ROSE IS ROSE**











## JANRIC CLASSIC SUDOKU

Fill in the blank cells using numbers 1 to 9. Each number can appear only once in each row, column and 3x3 block. Use logic and process elimination to solve the puzzle. The difficulty level ranges from Bronze (easiest) to Silver to Gold (hardest).

|   |   | 5 | 1 |   |   |   |   |   |
|---|---|---|---|---|---|---|---|---|
| 3 |   |   |   |   | 5 |   | 2 |   |
|   | 2 |   |   |   | 4 |   | 9 |   |
| 6 | 3 |   | 8 |   |   |   |   | 9 |
|   |   | 2 |   | 7 |   | 6 |   |   |
| 7 |   |   |   |   | 2 |   | 3 | 8 |
|   | 8 |   | 4 |   |   |   | 6 |   |
|   | 9 |   | 2 |   |   |   |   | 1 |
|