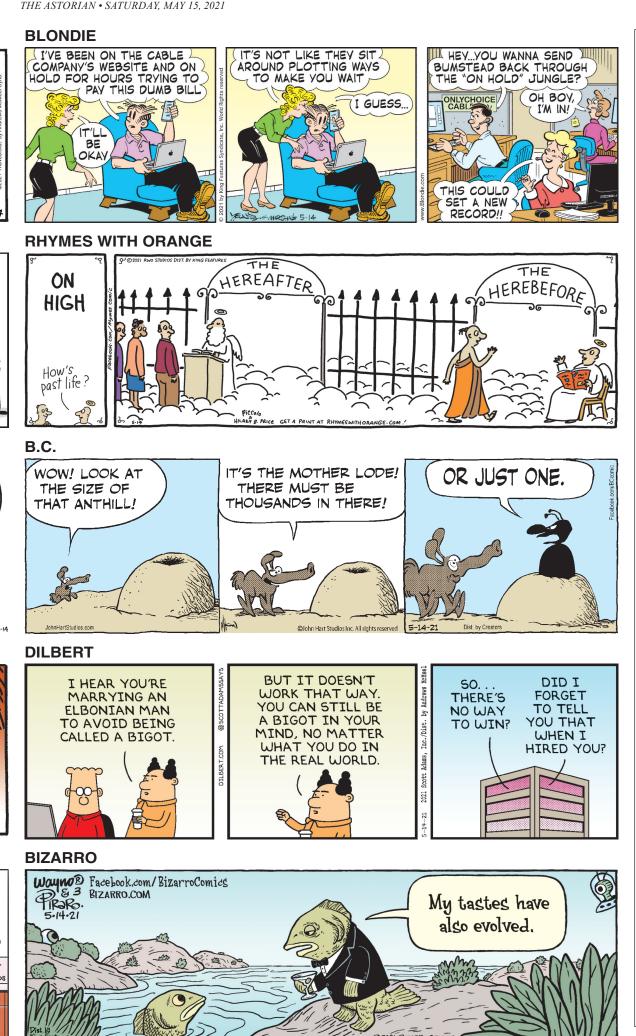

# DAY AFTER TOMORROW'S HOROSCOPE MONDAY, MAY 17, 2021

ARIES (March 21-April 19). Try not to get too caught up in how important a job is. Commit to the work, whatever it may be, as though the harmony of the universe depends on it. It just might.

TAURUS (April 20-May 20). The right mindset helps you cruise unimpeded by the worries or doubts of underconfidence and overthinking. It takes time and experimentation, but it's well worth it to learn how to conjure that mindset on command.

GEMINI (May 21-June 21). Lately, your feelings are often suspended as you wait to see what goes well and what blows up spectacularly. Every outcome is a sign that you're doing what you're supposed to be doing at this stage: testing it all out.

CANCER (June 22-July 22). As you find yourself actually enjoyin