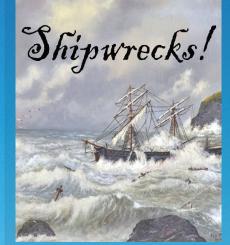

## **EXPERIENCE Shipwrecks!**

Imagine the terror of feeling the ship shudder as it runs aground on an unseen sandbar while towering waves crash over the hull and fierce winds whip around you. The twisting and pounding of the ship's skeleton with each wave begins to tear her apart under your feet. The doomed ship groans and cracks loudly as you climb with the crew into the rigging, and the broken hull spills its contents into the sea.