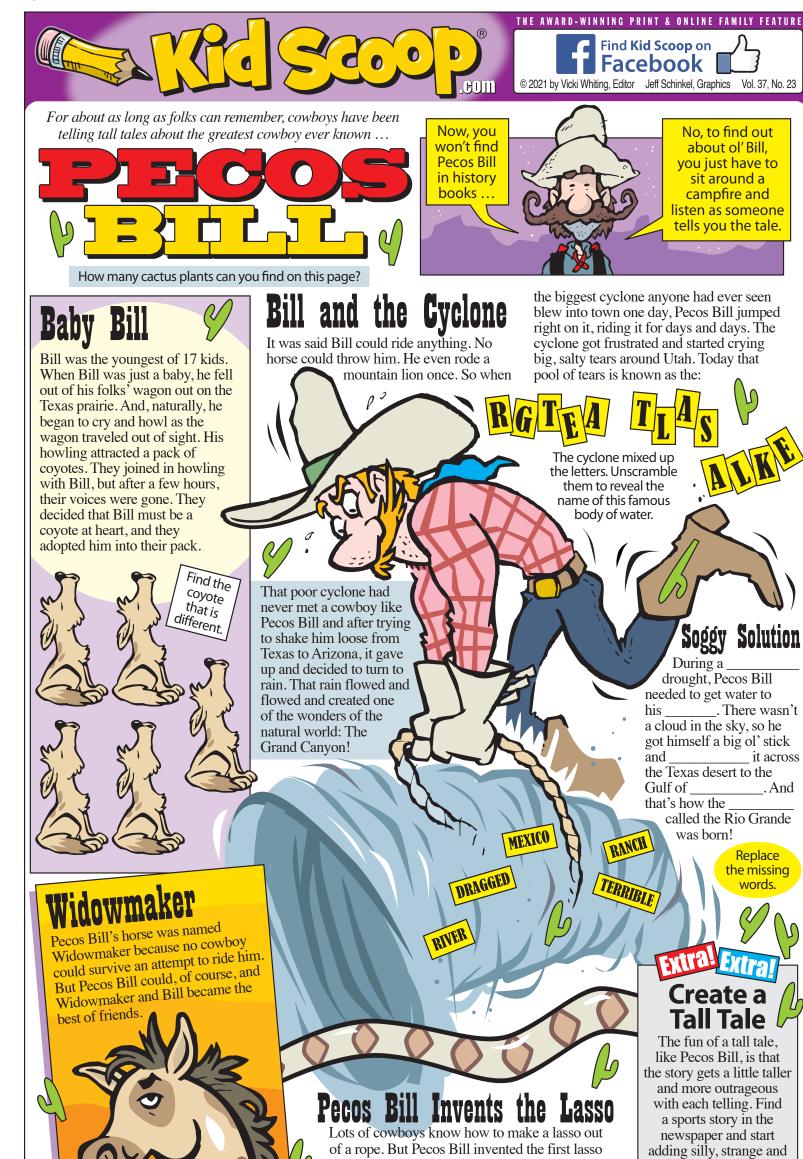

Standards Link: Writing Applications: Write stories with a setting, main characters, beginning, middle and end. Standards Link: Reading Comprehension: Read a variety of genres including tall tales.

Widowmaker was no ordinary horse. Instead of apples or carrots, he used to chomp on this unusual treat that Pecos Bill gave him. Cross out every other apple to reveal it.