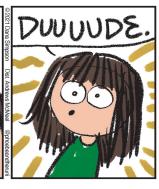

## PHOEBE AND HER UNICORN

Phoebe tried to think of something super secret she could write in her comic that's just for herself.