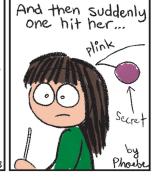

## PHOEBE AND HER UNICORN

Phoebe tried to think of something super secret she could write in her comic that's just for herself.