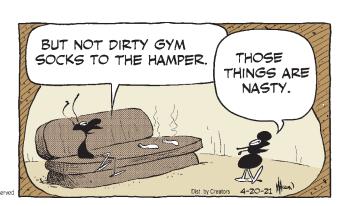

# **BLONDIE**







### **RHYMES WITH ORANGE**





### B.C.





### **DILBERT**







#### **BIZARRO**



# **NON SEQUITUR**





### WILEY O 2021 WILEY INK, LTD. 4-20 **WIZARD OF ID**











# JANRIC CLASSIC SUDOKU

Fill in the blank cells using numbers 1 to 9. Each number can appear only once in each row, column and 3x3 block. Use logic and process elimination to solve the puzzle. The difficulty level ranges from Bronze (easiest) to Silver to Gold (hardest).

|   |   | 3 | 8 |   | 6 |   | 2 |   |
|---|---|---|---|---|---|---|---|---|
|   | 6 |   |   |   | 3 |   |   | 9 |
|   |   | 8 | 9 |   |   |   | 6 |   |
| 1 |   |   |   |   |   | 2 |   | 5 |
|   | 3 |   | 4 | 2 | 8 |   | 1 |   |
| 8 |   | 6 |   |   |   |   |   | 4 |
|   | 4 |   |   |   | 5 | 6 |   |   |
| 5 |   |   | 6 |   |   |   | 4 |   |
|   | 1 |   | 7 |   | 9 | 3 |   |   |

# Rating: