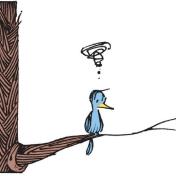

Tax

8 Unex-

9 Owing

pected

nothing

tively," in

10 "Alterna-

a text

11 Declares

**17** Dawn goddess

- 24 Schlep
- 25 Year in Mexico
- 26 Capital of
- Manitoba
- ingredient 27 Begins **29** Raw
  - mineral
  - 30 Dict. info
  - 33 Black birds
  - **36** Relatives
  - of loons
  - **38** It's
  - equivalent to C, in some
  - scores **40** In the
  - manner of
  - **42** Venetian blind part
  - 43 Hawaiian city
  - 44 552, in
  - old Rome
  - 46 Concept 47 April
  - forecast
  - **48** Emmywinning Daly
  - **50** May honoree

#### 10 12 13 15 16 17 18 21 22 23 24 25 26 28 29 30 32 31 33 34 35 36 38 39 40 41 48 42 43 44 45 46 47 49 50 51 52 53 54 55 56 57



#### **THATABABY**



### PHOEBE AND HER UNICORN









## **LOLA**









## SIX CHIX





BIANCA YUNISE 21

## **MUTTS**







## **BABY BLUES**







## **ZITS**







## JANRIC CLASSIC SUDOKU

Fill in the blank cells using numbers 1 to 9. Each number can appear only once in each row, column and 3x3 block. Use logic and process elimination to solve the puzzle. The difficulty level ranges from Bronze (easiest) to Silver to Gold (hardest).

| 4 |   | 5 |   |   |   | 7 |   |   |   |
|---|---|---|---|---|---|---|---|---|---|
| 2 |   |   |   | 6 |   | 3 | 5 |   |   |
| 7 |   |   | 9 |   | 8 |   | 6 | 4 |   |
|   |   |   | 2 | 4 |   |   | 7 |   | L |
| 3 |   | 4 |   | 1 |   | 6 |   | 9 |   |
|   | 7 |   |   | 8 | 3 |   |   |   | ä |
| 1 | 4 |   | 5 |   | 2 |   |   | 6 |   |
|   | 8 | 2 |   | 3 |   |   |   | 7 |   |
|   |   | 7 |   |   |   | 5 |   | 2 |   |

# Rating: BRONZE

Solution to 4/17/21

| 7 | 8 | 6 | 5