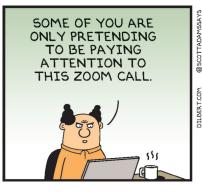

#### **RHYMES WITH ORANGE**





#### B.C.







#### **DILBERT**







#### **BIZARRO**



#### **NON SEQUITUR**







### **WIZARD OF ID**







## **ROSE IS ROSE**









## JANRIC CLASSIC SUDOKU

Fill in the blank cells using numbers 1 to 9. Each number can appear only once in each row, column and 3x3 block. Use logic and process elimination to solve the puzzle. The difficulty level ranges from Bronze (easiest) to Silver to Gold (hardest).

|   | 6 |   | 1 |   |   |   |   | 2 |
|---|---|---|---|---|---|---|---|---|
| 1 |   |   |   | 8 |   |   | 6 |   |
|   |   | 5 |   |   | 6 |   |   | 9 |
|   |   | 1 |   |   | 4 | 5 |   | 7 |
|   | 3 |   | 6 | 2 | 5 |   | 1 |   |
| 5 |   | 8 | 3 |   |   | 9 |   |   |
| 7 |   |   | 9 |   |   | 4 |   |   |
|   | 9 |   |   | 4 |   |   |   | 3 |
| 3 |   |   |   |   | 8 |   | 9 |   |

### **Rating: SILVER**

Solution