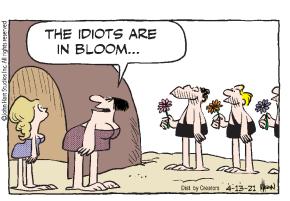

#### **RHYMES WITH ORANGE**





#### B.C.







#### **DILBERT**







#### **BIZARRO**



#### **NON SEQUITUR**







### **WIZARD OF ID**







## **ROSE IS ROSE**









## JANRIC CLASSIC SUDOKU

Fill in the blank cells using numbers 1 to 9. Each number can appear only once in each row, column and 3x3 block. Use logic and process elimination to solve the puzzle. The difficulty level ranges from Bronze (easiest) to Silver to Gold (hardest).

|   | 6 |   | 1 |   |   |   |   | 2 |
|---|---|---|---|---|---|---|---|---|
| 1 |   |   |   | 8 |   |   | 6 |   |
|   |   | 5 |   |   | 6 |   |   | 9 |
|   |   | 1 |   |   | 4 | 5 |   | 7 |
|   | 3 |   | 6 | 2 | 5 |   | 1 |   |
| 5 |   | 8 | 3 |   |   | 9 |   |   |
| 7 |   |   | 9 |   |   | 4 |   |   |
|   | 9 |   |   | 4 |   |   |   | 3 |
| 3 |   |   |   |   | 8 |   | 9 |   |

### **Rating