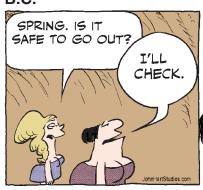

#### **RHYMES WITH ORANGE**





#### B.C.







#### **DILBERT**







#### **BIZARRO**



#### **NON SEQUITUR**







### **WIZARD OF ID**







## **ROSE IS ROSE**









## JANRIC CLASSIC SUDOKU

Fill in the blank cells using numbers 1 to 9. Each number can appear only once in each row, column and 3x3 block. Use logic and process elimination to solve the puzzle. The difficulty level ranges from Bronze (easiest) to Silver to Gold (hardest).

|   | 6 |   | 1 |   |   |   |   | 2 |
|---|---|---|---|---|---|---|---|---|
| 1 |   |   |   | 8 |   |   | 6 |   |
|   |   | 5 |   |   | 6 |   |   | 9 |
|   |   | 1 |   |   | 4 | 5 |   | 7 |
|   | 3 |   | 6 | 2 | 5 |   | 1 |   |
| 5 |   | 8 | 3 |   |   | 9 |   |   |
| 7 |   |   | 9 |   |   | 4 |   |   |
|   | 9 |   |   | 4 |   |   |   | 3 |
| 3 |   |   |   |   | 8 |   | 9 |   |

### **Ra