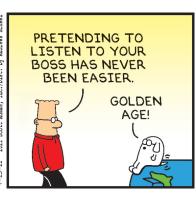

#### **RHYMES WITH ORANGE**





#### B.C.







#### **DILBERT**







#### **BIZARRO**



#### **NON SEQUITUR**







### **WIZARD OF ID**







## **ROSE IS ROSE**









## JANRIC CLASSIC SUDOKU

Fill in the blank cells using numbers 1 to 9. Each number can appear only once in each row, column and 3x3 block. Use logic and process elimination to solve the puzzle. The difficulty level ranges from Bronze (easiest) to Silver to Gold (hardest).

|   | 6 |   | 1 |   |   |   |   | 2 |
|---|---|---|---|---|---|---|---|---|
| 1 |   |   |   | 8 |   |   | 6 |   |
|   |   | 5 |   |   | 6 |   |   | 9 |
|   |   | 1 |   |   | 4 | 5 |   | 7 |
|   | 3 |   | 6 | 2 | 5 |   | 1 |   |
| 5 |   | 8 | 3 |   |   | 9 |   |   |
| 7 |   |   | 9 |   |   | 4 |   |   |
|   | 9 |   |   | 4 |   |   |   | 3 |
| 3 |   |   |   |   | 8 |   | 9 |   |

### **Rating: SILVER**

Solution to