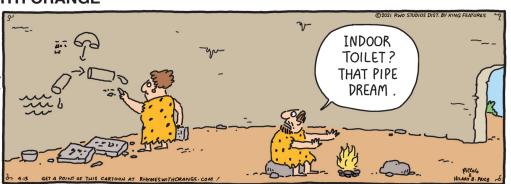

#### **RHYMES WITH ORANGE**





#### B.C.







#### **DILBERT**







#### **BIZARRO**



#### **NON SEQUITUR**







### **WIZARD OF ID**







## **ROSE IS ROSE**









## JANRIC CLASSIC SUDOKU

Fill in the blank cells using numbers 1 to 9. Each number can appear only once in each row, column and 3x3 block. Use logic and process elimination to solve the puzzle. The difficulty level ranges from Bronze (easiest) to Silver to Gold (hardest).

|   | 6 |   | 1 |   |   |   |   | 2 |
|---|---|---|---|---|---|---|---|---|
| 1 |   |   |   | 8 |   |   | 6 |   |
|   |   | 5 |   |   | 6 |   |   | 9 |
|   |   | 1 |   |   | 4 | 5 |   | 7 |
|   | 3 |   | 6 | 2 | 5 |   | 1 |   |
| 5 |   | 8 | 3 |   |   | 9 |   |   |
| 7 |   |   | 9 |   |   | 4 |   |   |
|   | 9 |   |   | 4 |   |   |   | 3 |
| 3 |   |   |   |   | 8 |   | 9 |