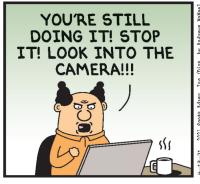

#### **RHYMES WITH ORANGE**





#### B.C.







#### **DILBERT**







#### **BIZARRO**



#### **NON SEQUITUR**







### **WIZARD OF ID**







## **ROSE IS ROSE**









## JANRIC CLASSIC SUDOKU

Fill in the blank cells using numbers 1 to 9. Each number can appear only once in each row, column and 3x3 block. Use logic and process elimination to solve the puzzle. The difficulty level ranges from Bronze (easiest) to Silver to Gold (hardest).

|   | 6 |   | 1 |   |   |   |   | 2 |
|---|---|---|---|---|---|---|---|---|
| 1 |   |   |   | 8 |   |   | 6 |   |
|   |   | 5 |   |   | 6 |   |   | 9 |
|   |   | 1 |   |   | 4 | 5 |   | 7 |
|   | 3 |   | 6 | 2 | 5 |   | 1 |   |
| 5 |   | 8 | 3 |   |   | 9 |   |   |
| 7 |   |   | 9 |   |   | 4 |   |   |
|   | 9 |   |   | 4 |   |   |   | 3 |
| 3 |   |   |   |   | 8 |   | 9 |   |

### **Rating: SILVER**

Solution t