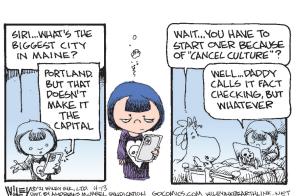

#### **RHYMES WITH ORANGE**





#### B.C.







#### **DILBERT**







#### **BIZARRO**



#### **NON SEQUITUR**







### **WIZARD OF ID**







## **ROSE IS ROSE**









## JANRIC CLASSIC SUDOKU

Fill in the blank cells using numbers 1 to 9. Each number can appear only once in each row, column and 3x3 block. Use logic and process elimination to solve the puzzle. The difficulty level ranges from Bronze (easiest) to Silver to Gold (hardest).

|   | 6 |   | 1 |   |   |   |   | 2 |
|---|---|---|---|---|---|---|---|---|
| 1 |   |   |   | 8 |   |   | 6 |   |
|   |   | 5 |   |   | 6 |   |   | 9 |
|   |   | 1 |   |   | 4 | 5 |   | 7 |
|   | 3 |   | 6 | 2 | 5 |   | 1 |   |
| 5 |   | 8 | 3 |   |   | 9 |   |   |
| 7 |   |   | 9 |   |   | 4 |   |   |
|   | 9 |   |   | 4 |   |   |   | 3 |
| 3 |   |   |   |   | 8 |   | 9 |   |

### **Rating: SILVER**

Solution to 4/12/21

| 4 | 5 | 8 | 7 | 9 | 3 | 1 | 2 | 6 |
|-