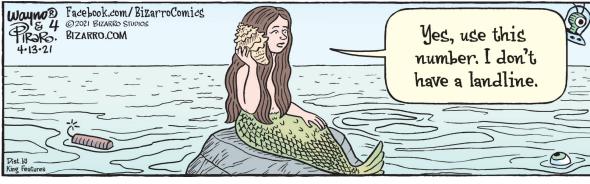

#### **RHYMES WITH ORANGE**





#### B.C.







#### **DILBERT**







#### **BIZARRO**



#### **NON SEQUITUR**







### **WIZARD OF ID**







## **ROSE IS ROSE**









## JANRIC CLASSIC SUDOKU

Fill in the blank cells using numbers 1 to 9. Each number can appear only once in each row, column and 3x3 block. Use logic and process elimination to solve the puzzle. The difficulty level ranges from Bronze (easiest) to Silver to Gold (hardest).

|   | 6 |   | 1 |   |   |   |   | 2 |
|---|---|---|---|---|---|---|---|---|
| 1 |   |   |   | 8 |   |   | 6 |   |
|   |   | 5 |   |   | 6 |   |   | 9 |
|   |   | 1 |   |   | 4 | 5 |   | 7 |
|   | 3 |   | 6 | 2 | 5 |   | 1 |   |
| 5 |   | 8 | 3 |   |   | 9 |   |   |
| 7 |   |   | 9 |   |   | 4 |   |   |
|   | 9 |   |   | 4 |   |   |   | 3 |
| 3 |   |   |   |   | 8 |   | 9 |   |

### **Rating: SILVER**

Solution to 4/12/21

| 4 | 5 | 8