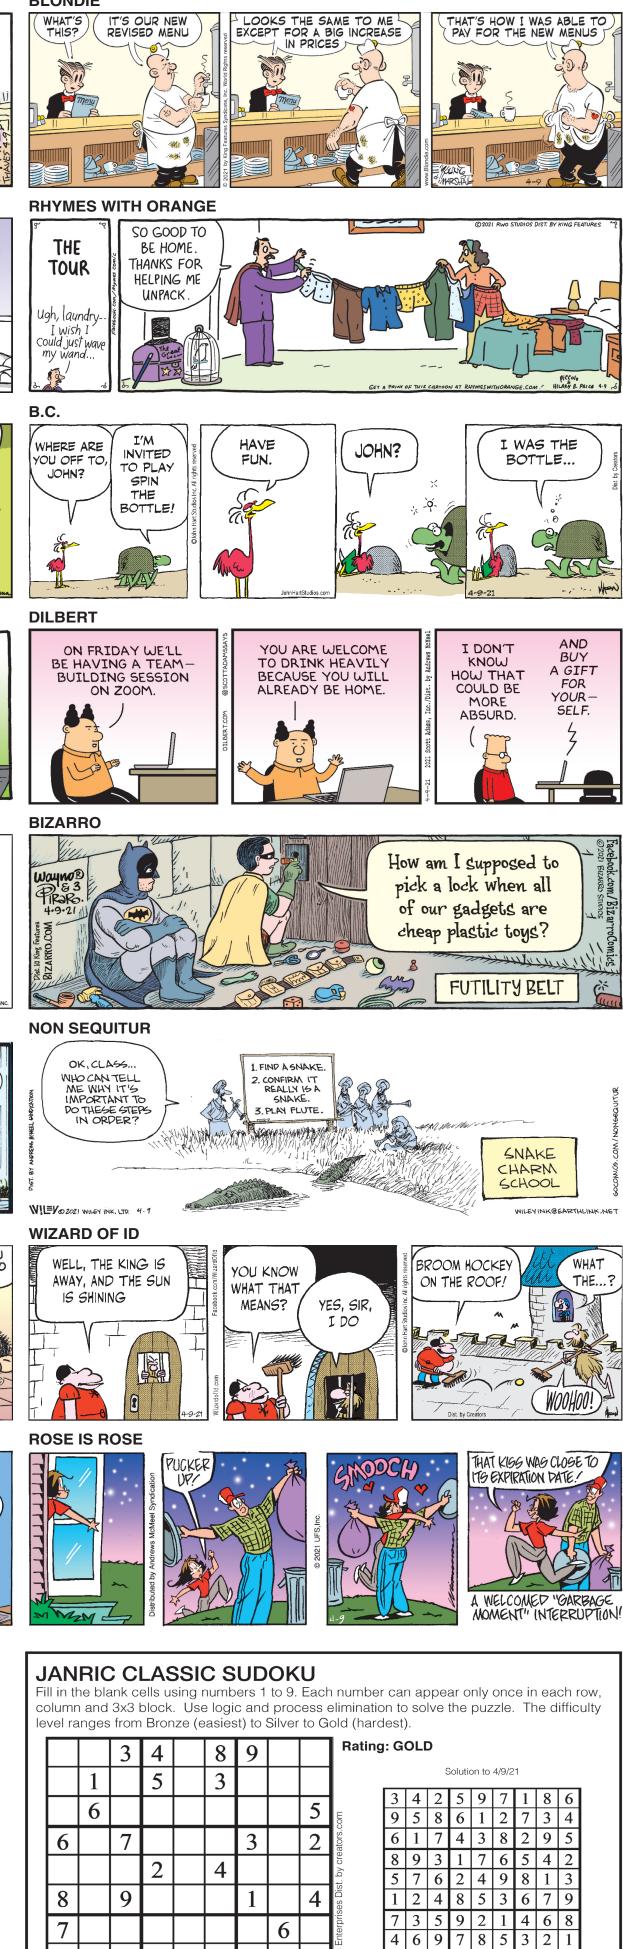

## **BLONDIE**



# DAY AFTER TOMORROW'S HOROSCOPE MONDAY, APRIL 12, 2021 €<u>€</u>€<u>€</u>€<u>€</u>€<u>€</u>€<u>€</u>€

### ARIES (March 21-April 19).

You have a strong sense for other people's feelings, and it's taxing for you to inhabit highly emotional environments. Even so, the rollercoaster beats being bored every time!

TAURUS (April 20-May 20). You'll need to pick up a skill to resolve today's problem. You learn fast, perhaps because the emotional stakes are high. These new abilities contribute to your awesomeness.

GEMINI (May 21-June 21). It's as though there's a plot inside the plot. You not only understand the action; you understand what's going on under the action, and that's the level to engage with.

CANCER (June 22-July 22). The only opponent you have today is inside you — a persistent a