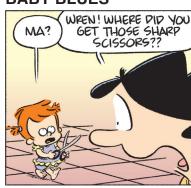

|   |   | _ |   |   |   |   |   |   |

Yesterday's answer 4-9

11 Tibetan monks

17 Debacle 19 Buenos

21 Snooze

**22** Immi-

grant's course (Abbr.)

**24** EMT's

skill 26 Ploy

28 Flower

holders

30 Take to court

**32** HBO

crime series

33 "There's

no team!"

**34** lowa

college 36 Car radio

button

38 Strictly —

nous

**39** Taj — 40 Pizza

places 42 Barrel

strip 45 Party

cheese 46 Done with

48 iPhone download 50 Computer

key

51 Drench

#### 10 11 12 13 14 15 16 17 18 19 20 22 23 24 27 25 26 28 29 30 34 31 32 33 35 36 37 38 39 40 41 42 43 44 45 46 47 51 48 49 50 52 53 54 55 56 57

## FRANK AND ERNEST



## **THATABABY**





one





#### PHOEBE AND HER UNICORN







#### **LOLA**





I'm afraid it's hurting



#### **SIX CHIX**



## **MUTTS**



## **BABY BLUES**







## **ZITS**







## JANRIC CLASSIC SUDOKU

Fill in the blank cells using numbers 1 to 9. Each number can appear only once in each row, column and 3x3 block. Use logic and process elimination to solve the puzzle. The difficulty level ranges from Bronze (easiest) to Silver to Gold (hardest).

|       |   |   |   |   |   |   |   |   | _                                               |
|-------|---|---|---|---|---|---|---|---|-------------------------------------------------|
|       | 4 |   |   |   | 7 |   | 8 |   | F                                               |
| 9     |   |   |   |   |   |   | 3 | 4 |                                                 |
|       | 1 | 7 |   | 3 | 8 |   |   |   | mo                                              |
|       |   | 3 |   |   |   |   | 4 | 2