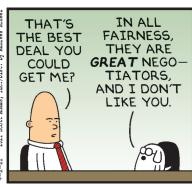

#### **RHYMES WITH ORANGE**





## B.C.







## **DILBERT**







#### **BIZARRO**





# **NON SEQUITUR**





## WILEY @ 2021 WILEY INK, LTD. 4-2 **WIZARD OF ID**





# **ROSE IS ROSE**







# JANRIC CLASSIC SUDOKU

Fill in the blank cells using numbers 1 to 9. Each number can appear only once in each row, column and 3x3 block. Use logic and process elimination to solve the puzzle. The difficulty level ranges from Bronze (easiest) to Silver to Gold (hardest).

| 8      |   |   | 1 |   | 4 |   |   | 9 | F                                               |
|--------|---|---|---|---|---|---|---|---|-------------------------------------------------|
|        | 6 |   |   | 8 |   |   |   | 7 |                                                 |
|        |   | 2 | 9 |   |   |   | 3 |   | mo:                                             |
|        | 4 |   |   |