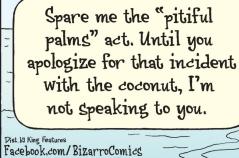

#### **RHYMES WITH ORANGE**





## B.C.







## **DILBERT**







#### **BIZARRO**





# **NON SEQUITUR**





## WILEY @ 2021 WILEY INK, LTD. 4-2 **WIZARD OF ID**





# **ROSE IS ROSE**







# JANRIC CLASSIC SUDOKU

Fill in the blank cells using numbers 1 to 9. Each number can appear only once in each row, column and 3x3 block. Use logic and process elimination to solve the puzzle. The difficulty level ranges from Bronze (easiest) to Silver to Gold (hardest).

| 8      |   |   | 1 |   | 4 |   |   | 9 | F                                               |
|--------|---|---|---|---|---|---|---|---|-------------------------------------------------|
|        | 6 |   |   | 8 |   |   |   | 7 |                                                 |
|        |   | 2 | 9 |   |   |   | 3 |   | mo:                                             |
|        | 4 |   |   |   |   | 7 |   |   |