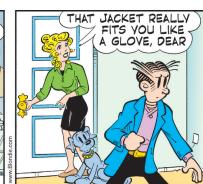

#### **RHYMES WITH ORANGE**





#### B.C.



### **DILBERT**







### **BIZARRO**



### **NON SEQUITUR**



### **WIZARD OF ID**



# **ROSE IS ROSE**









## JANRIC CLASSIC SUDOKU

Fill in the blank cells using numbers 1 to 9. Each number can appear only once in each row, column and 3x3 block. Use logic and process elimination to solve the puzzle. The difficulty level ranges from Bronze (easiest) to Silver to Gold (hardest).

| 7      |   | 2 |   |   |   |   | 8 | 6 | F                                               |
|--------|---|---|---|---|---|---|---|---|-------------------------------------------------|
| 3      |   |   |   | 5 | 9 |   |   |   |                                                 |
|        |   | 4 | 8 | 2 |   | 3 |   | 7 | mo: