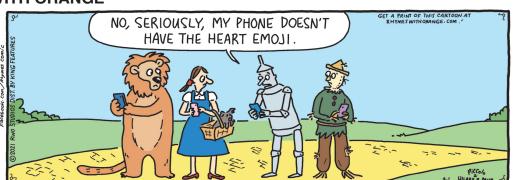

#### **RHYMES WITH ORANGE**





#### B.C.



### **DILBERT**







### **BIZARRO**



### **NON SEQUITUR**



### **WIZARD OF ID**



# **ROSE IS ROSE**









## JANRIC CLASSIC SUDOKU

Fill in the blank cells using numbers 1 to 9. Each number can appear only once in each row, column and 3x3 block. Use logic and process elimination to solve the puzzle. The difficulty level ranges from Bronze (easiest) to Silver to Gold (hardest).

| 7      |   | 2 |   |   |   |   | 8 | 6 | F                                               |
|--------|---|---|---|---|---|---|---|---|-------------------------------------------------|
| 3      |   |   |   | 5 | 9 |   |   |   |                                                 |
|        |   | 4 | 8 | 2 |   | 3 |   | 7 | mo:                                             |
|        | 2 |   | 3