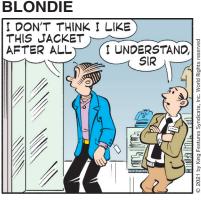

#### **RHYMES WITH ORANGE**





#### B.C.



### **DILBERT**







### **BIZARRO**



### **NON SEQUITUR**



### **WIZARD OF ID**



# **ROSE IS ROSE**









## JANRIC CLASSIC SUDOKU

Fill in the blank cells using numbers 1 to 9. Each number can appear only once in each row, column and 3x3 block. Use logic and process elimination to solve the puzzle. The difficulty level ranges from Bronze (easiest) to Silver to Gold (hardest).

| 7      |   | 2 |   |   |   |   | 8 | 6 | F                                               |
|--------|---|---|---|---|---|---|---|---|-------------------------------------------------|
| 3      |   |   |   | 5 | 9 |   |   |   |                                                 |
|        |   | 4 | 8 | 2 |   | 3 |   | 7 | mo: