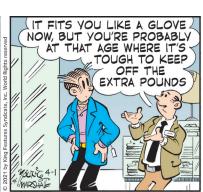

#### **RHYMES WITH ORANGE**





#### B.C.



### **DILBERT**







### **BIZARRO**



### **NON SEQUITUR**



### **WIZARD OF ID**



# **ROSE IS ROSE**









## JANRIC CLASSIC SUDOKU

Fill in the blank cells using numbers 1 to 9. Each number can appear only once in each row, column and 3x3 block. Use logic and process elimination to solve the puzzle. The difficulty level ranges from Bronze (easiest) to Silver to Gold (hardest).

| 7      |   | 2 |   |   |   |   | 8 | 6 | F                                               |
|--------|---|---|---|---|---|---|---|---|-------------------------------------------------|
| 3      |   |   |   | 5 | 9 |   |   |   |                                                 |
|        |   | 4 | 8 | 2 |   | 3 |   | 7 | mo: