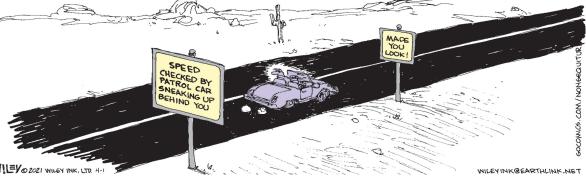

#### **RHYMES WITH ORANGE**





#### B.C.



### **DILBERT**







### **BIZARRO**



### **NON SEQUITUR**



### **WIZARD OF ID**



# **ROSE IS ROSE**









## JANRIC CLASSIC SUDOKU

Fill in the blank cells using numbers 1 to 9. Each number can appear only once in each row, column and 3x3 block. Use logic and process elimination to solve the puzzle. The difficulty level ranges from Bronze (easiest) to Silver to Gold (hardest).

| 7      |   | 2 |   |   |   |   | 8 | 6 | F                                               |
|--------|---|---|---|---|---|---|---|---|-------------------------------------------------|
| 3      |   |   |   | 5 | 9 |   |   |   |                                                 |
|        |   | 4 | 8 | 2 |   | 3 |   | 7 | mo:                                             |
|        | 2 |   | 3 |   | 8 | 1 |   |   | eators.c                                        |
|