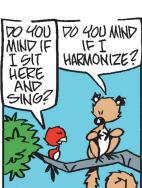

#### **RHYMES WITH ORANGE**





#### B.C.



### **DILBERT**







### **BIZARRO**



### **NON SEQUITUR**



### **WIZARD OF ID**



# **ROSE IS ROSE**









## JANRIC CLASSIC SUDOKU

Fill in the blank cells using numbers 1 to 9. Each number can appear only once in each row, column and 3x3 block. Use logic and process elimination to solve the puzzle. The difficulty level ranges from Bronze (easiest) to Silver to Gold (hardest).

| 7      |   | 2 |   |   |   |   | 8 | 6 | F                                               |
|--------|---|---|---|---|---|---|---|---|-------------------------------------------------|
| 3      |   |   |   | 5 | 9 |   |   |   |                                                 |
|        |   | 4 | 8 | 2 |   | 3 |   | 7 | mo:                                             |
|        | 2 |   | 3 |   | 8 | 1 |   |   | eators.c                                        |
|        | 3 | 7 |   |   |   | 5 | 6 |   | t. by cre