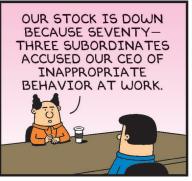

#### **RHYMES WITH ORANGE**





#### B.C.



### **DILBERT**







### **BIZARRO**



### **NON SEQUITUR**



### **WIZARD OF ID**



# **ROSE IS ROSE**









## JANRIC CLASSIC SUDOKU

Fill in the blank cells using numbers 1 to 9. Each number can appear only once in each row, column and 3x3 block. Use logic and process elimination to solve the puzzle. The difficulty level ranges from Bronze (easiest) to Silver to Gold (hardest).

| 7      |   | 2 |   |   |   |   | 8 | 6 | F                                               |
|--------|---|---|---|---|---|---|---|---|-------------------------------------------------|
| 3      |   |   |   | 5 | 9 |   |   |   |                                                 |
|        |   | 4 | 8 | 2 |   | 3 |   | 7 | mo:                                             |
|        | 2 |   | 3 |   | 8 | 1 |   |   | eators.c