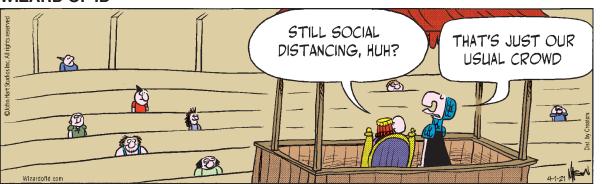

#### **RHYMES WITH ORANGE**





#### B.C.



### **DILBERT**







### **BIZARRO**



### **NON SEQUITUR**



### **WIZARD OF ID**



# **ROSE IS ROSE**









## JANRIC CLASSIC SUDOKU

Fill in the blank cells using numbers 1 to 9. Each number can appear only once in each row, column and 3x3 block. Use logic and process elimination to solve the puzzle. The difficulty level ranges from Bronze (easiest) to Silver to Gold (hardest).

| 7      |   | 2 |   |   |   |   | 8 | 6 | F                                               |
|--------|---|---|---|---|---|---|---|---|-------------------------------------------------|
| 3      |   |   |   | 5 | 9 |   |   |   |                                                 |
|        |   | 4 | 8 | 2 |   | 3 |   | 7 | mo:                                             |
|        | 2 |   | 3 |   | 8 | 1 |   |   | eators.c                                        |
|        | 3 | 7 |   |   |   |