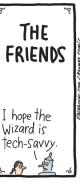

#### **RHYMES WITH ORANGE**





#### B.C.



### **DILBERT**







### **BIZARRO**



### **NON SEQUITUR**



### **WIZARD OF ID**



# **ROSE IS ROSE**









## JANRIC CLASSIC SUDOKU

Fill in the blank cells using numbers 1 to 9. Each number can appear only once in each row, column and 3x3 block. Use logic and process elimination to solve the puzzle. The difficulty level ranges from Bronze (easiest) to Silver to Gold (hardest).

| 7      |   | 2 |   |   |   |   | 8 | 6 | F                                               |
|--------|---|---|---|---|---|---|---|---|-------------------------------------------------|
| 3      |   |   |   | 5 | 9 |   |   |   |                                                 |
|        |   | 4 | 8 | 2 |   | 3 |   | 7 | mo:                                             |
|        | 2 |   |