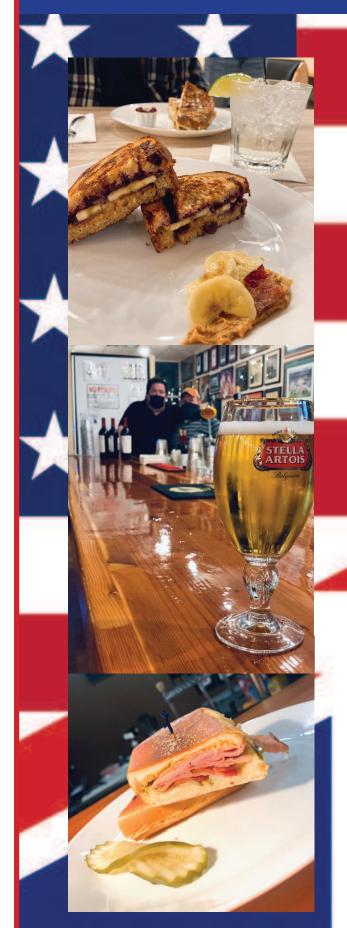

# NON OPEN IN SEASIDE, OREGON Legends Public House Quality Sandwiches, Soups and Salads

Open 7 days day a week, 10 A.M. to 10 P.M. Breakfast, Sandwiches, Full Bar and Neat Decor Soon to have lottery!

Menu Steak Caprese Banh Mi Monte Cristo Ploughmans PBJBB Legends Cubano Millennial Jo B•L•O•A•T The Limey Wellington Beef Burger The Italiano T-Day

## Appetizers

Legends English Cutting Board Steak Bruschetta Bacon Wrap Dates Bread Starter Legends Italian Anti-Pasta