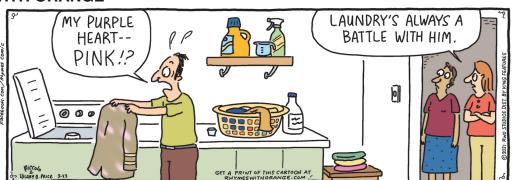

#### **BLONDIE**



#### **RHYMES WITH ORANGE**





#### B.C.



#### **DILBERT**







#### **BIZARRO**



### **NON SEQUITUR**





# **WIZARD OF ID**







# **ROSE IS ROSE**







# JANRIC CLASSIC SUDOKU

Fill in the blank cells using numbers 1 to 9. Each number can appear only once in each row, column and 3x3 block. Use logic and process elimination to solve the puzzle. The difficulty level ranges from Bronze (easiest) to Silver to Gold (hardest).

|   | 8 |   |   |   | 2 |   |   |   | ľ                                               |
|---|---|---|---|---|---|---|---|---|-------------------------------------------------|
|   |   | 5 |   |   |   |   | 8 |   |                                                 |
| 2 | 3 |   | 1 |   | 8 | 6 |   | 5 | com                                             |
|   |   | 4 |   | 2 |   | 1 |   | 8 |