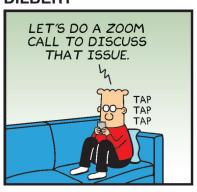

#### **BLONDIE**



#### **RHYMES WITH ORANGE**





#### B.C.



#### **DILBERT**







#### **BIZARRO**



### **NON SEQUITUR**





# **WIZARD OF ID**







# **ROSE IS ROSE**







# JANRIC CLASSIC SUDOKU

Fill in the blank cells using numbers 1 to 9. Each number can appear only once in each row, column and 3x3 block. Use logic and process elimination to solve the puzzle. The difficulty level ranges from Bronze (easiest) to Silver to Gold (hardest).

|   | 8 |   |   |   | 2 |   |   |   | ľ                                               |
|---|---|---|---|---|---|---|---|---|-------------------------------------------------|
|   |   | 5 |   |   |   |   | 8 |   |                                                 |
| 2 | 3 |   | 1 |   | 8 | 6 |   | 5 | com                                             |
|   |   | 4 |   | 2 |   | 1 |   | 8 | eators.c