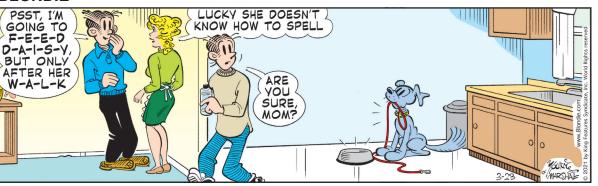

#### **BLONDIE**



#### **RHYMES WITH ORANGE**





#### B.C.



#### **DILBERT**







#### **BIZARRO**



### **NON SEQUITUR**





# **WIZARD OF ID**







# **ROSE IS ROSE**







# JANRIC CLASSIC SUDOKU

Fill in the blank cells using numbers 1 to 9. Each number can appear only once in each row, column and 3x3 block. Use logic and process elimination to solve the puzzle. The difficulty level ranges from Bronze (easiest) to Silver to Gold (hardest).

|   | 8 |   |   |   | 2 |   |   |   | ľ                                               |
|---|---|---|---|---|---|---|---|---|-------------------------------------------------|
|   |   | 5 |   |   |   |   | 8 |   |                                                 |
| 2 | 3 |   | 1 |   | 8 | 6 |   | 5 | com                                             |
|