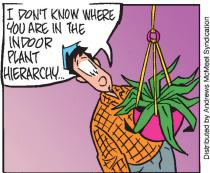

#### **BLONDIE**



#### **RHYMES WITH ORANGE**





#### B.C.



#### **DILBERT**







#### **BIZARRO**



### **NON SEQUITUR**





# **WIZARD OF ID**







# **ROSE IS ROSE**







# JANRIC CLASSIC SUDOKU

Fill in the blank cells using numbers 1 to 9. Each number can appear only once in each row, column and 3x3 block. Use logic and process elimination to solve the puzzle. The difficulty level ranges from Bronze (easiest) to Silver to Gold (hardest).

|   | 8 |   |   |   | 2 |   |   |   | ľ                                               |
|---|---|---|---|---|---|---|---|---|-------------------------------------------------|
|   |   | 5 |   |   |   |   | 8 |   |                                                 |
| 2 | 3 |   | 1 |   | 8 | 6 |   | 5 | com                                             |
|   |   | 4 |   | 2 |   | 1 |   | 8 | eators.c                                        |
|   | 1 |   |   | 7 |   |   | 4 |   | t. by cre