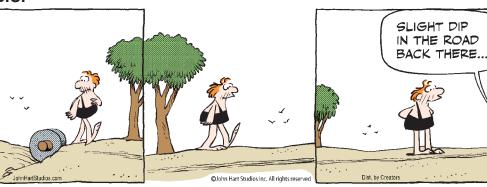

#### **BLONDIE**



#### **RHYMES WITH ORANGE**





#### B.C.



#### **DILBERT**







#### **BIZARRO**



### **NON SEQUITUR**





# **WIZARD OF ID**







# **ROSE IS ROSE**







# JANRIC CLASSIC SUDOKU

Fill in the blank cells using numbers 1 to 9. Each number can appear only once in each row, column and 3x3 block. Use logic and process elimination to solve the puzzle. The difficulty level ranges from Bronze (easiest) to Silver to Gold (hardest).

|   | 8 |   |   |   | 2 |   |   |   | ľ                                               |
|---|---|---|---|---|---|---|---|---|-------------------------------------------------|
|   |   | 5 |   |   |   |   | 8 |   |                                                 |
| 2 | 3 |   | 1 |   | 8 | 6 |   | 5 | com                                             |
|   |   | 4 |   | 2 |   | 1 |   | 8 | eators.c