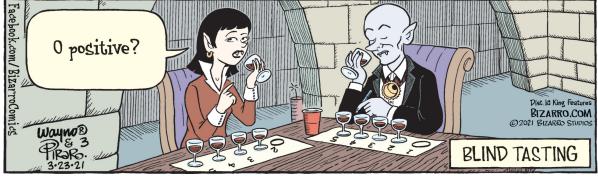

#### **BLONDIE**



#### **RHYMES WITH ORANGE**





#### B.C.



#### **DILBERT**







#### **BIZARRO**



### **NON SEQUITUR**





# **WIZARD OF ID**







# **ROSE IS ROSE**







# JANRIC CLASSIC SUDOKU

Fill in the blank cells using numbers 1 to 9. Each number can appear only once in each row, column and 3x3 block. Use logic and process elimination to solve the puzzle. The difficulty level ranges from Bronze (easiest) to Silver to Gold (hardest).

|   | 8 |   |   |   | 2 |   |   |   | ľ                                               |
|---|---|---|---|---|---|---|---|---|-------------------------------------------------|
|   |   | 5 |   |   |   |   | 8 |   |                                                 |
| 2 | 3 |   | 1 |   | 8 | 6 |   | 5 | com                                             |
|   |   | 4 |   | 2 |   | 1 |   | 8 | eators.c                                        |
|   |