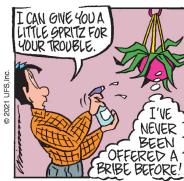

#### **BLONDIE**



#### **RHYMES WITH ORANGE**





#### B.C.



#### **DILBERT**







#### **BIZARRO**



### **NON SEQUITUR**





# **WIZARD OF ID**







# **ROSE IS ROSE**







# JANRIC CLASSIC SUDOKU

Fill in the blank cells using numbers 1 to 9. Each number can appear only once in each row, column and 3x3 block. Use logic and process elimination to solve the puzzle. The difficulty level ranges from Bronze (easiest) to Silver to Gold (hardest).

|   | 8 |   |   |   | 2 |   |   |   | ľ                                               |
|---|---|---|---|---|---|---|---|---|-------------------------------------------------|
|   |   | 5 |   |   |   |   | 8 |   |                                                 |
| 2 | 3 |   | 1 |   | 8 | 6 |   | 5 | com                                             |
|   |   | 4 |   | 2 |   | 1 |   | 8 | eators.c                                        |
|   | 1 |   |   | 7 |   |   | 4 |   | t. by cre