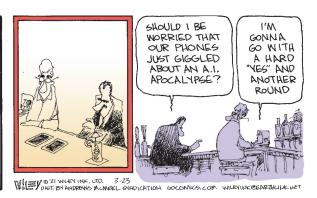

#### **BLONDIE**



#### **RHYMES WITH ORANGE**





#### B.C.



#### **DILBERT**







#### **BIZARRO**



### **NON SEQUITUR**





# **WIZARD OF ID**







# **ROSE IS ROSE**







# JANRIC CLASSIC SUDOKU

Fill in the blank cells using numbers 1 to 9. Each number can appear only once in each row, column and 3x3 block. Use logic and process elimination to solve the puzzle. The difficulty level ranges from Bronze (easiest) to Silver to Gold (hardest).

|   | 8 |   |   |   | 2 |   |   |   | ľ                                               |
|---|---|---|---|---|---|---|---|---|-------------------------------------------------|
|   |   | 5 |   |   |   |   | 8 |   |                                                 |
| 2 | 3 |   | 1 |   | 8 | 6 |   | 5 | com                                             |
|   |   | 4 |   | 2 |   | 1 |   | 8 | eators.c                                        |
|   | 1 |   |   | 7 |   |   | 4