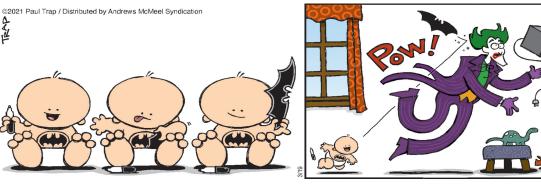

| Κ |   | R | Α | Ρ | Т |   | Т | Ε | S | Т |
|   |                         |   |   |   |   |   |   |   |   |   |   |   |

Yesterday's answer 3-19

# 20 Rm.

- coolers 23 Apple product
- 2 Water, in 24 Smoke
- an e-ciq 3 Abolitionist 25 Eventful
  - periods
  - 26 Russell of "Waitress"
- 5 Serengeti 27 Utah city 28 Scram
  - bled wd. 29 Skillet
  - 32 Disappear gradually
  - 33 Humidor
  - item 35 Trim the
  - grass 36 Most
  - certain
  - 38 Solemn promises
  - 39 Army doc **42** "— and
  - Lovers" (D.H. Lawrence novel)
  - 43 Modern
  - money
  - **44** Wild guess
  - 45 Schlep
  - 46 4, on a phone
  - 47 Glitch 49 Genetic letters

### 10 12 13 14 15 17 16 18 19 20 21 22 23 24 25 26 28 29 30 31 32 33 34 35 36 37 39 38 41 40 42 43 44 45 46 47 48 49 50 52 53 54 55



### **THATABABY**



### PHOEBE AND HER UNICORN









## **LOLA**





### SIX CHIX



## **MUTTS**







## **BABY BLUES**







## **ZITS**







## JANRIC CLASSIC SUDOKU

Fill in the blank cells using numbers 1 to 9. Each number can appear only once in each row, column and 3x3 block. Use logic and process elimination to solve the puzzle. The difficulty level ranges from Bronze (easiest) to Silver to Gold (hardest).

| 2       |   |   | 1 |   | 7 | 8 |   |   | R                                               |
|---------|---|---|---|---|---|---|---|---|-------------------------------------------------|
|         |   |   |   |   |   |   | 7 |   |                                                 |
| 7       | 4 |   |   | 9 |   | 5 |   | 1 | mo                                              |
| 5       |