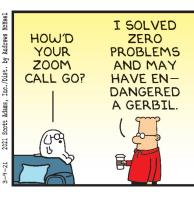

#### **RHYMES WITH ORANGE**



#### B.C.

THE

SHOP

Clean with a

Soft, damp cloth



### **DILBERT**







### **BIZARRO**



## **NON SEQUITUR**



## **WIZARD OF ID**







## **ROSE IS ROSE**







column and 3x3 block. Use logic and process elimination to solve the puzzle. The difficulty level ranges from Bronze (easiest) to Silver to Gold (hardest).

|   | 7 | 6 |   |   |   |   |   |   |     |
|---|---|---|---|---|---|---|---|---|-----|
|   | 9 |   |   | 6 | 1 |   |   | 7 |     |
| 3 |   |   |   | 7 | 2 |   | 9 |   |     |
|   | 3 |   |   |   |   | 5 |   |   |     |
| 7 |   | 4 | 2 | 5 | 8 | 9 |   | 6 |     |
|   |   | 9 |   |   |   |   | 2 |   | Ċ   |
|   | 4 |   | 8 | 1 |   |   |   | 2 |     |
| 5 |   |   | 4 | 2 |   |   | 1 |   |     |
|   |   |   |   |   |   | 7 | 4 |   | 200 |

| Solution to 3/8/21 |   |   |   |   |   |   |   |   |  |  |
|--------------------|---|---|---|---|---|-