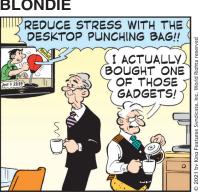

#### **RHYMES WITH ORANGE**





### B.C.

22021 Paul Trap / Distributed by Andrews McMeel Syndicatio







#### **DILBERT**







#### **BIZARRO**



### **NON SEQUITUR**



### **WIZARD OF ID**







### **ROSE IS ROSE**







## JANRIC CLASSIC SUDOKU

Fill in the blank cells using numbers 1 to 9. Each number can appear only once in each row, column and 3x3 block. Use logic and process elimination to solve the puzzle. The difficulty level ranges from Bronze (easiest) to Silver to Gold (hardest).

|   |   |   | 8 |   |   |   | 3 |   | F                                               |
|---|---|---|---|---|---|---|---|---|-------------------------------------------------|
| 8 | 9 |   |   |   |   | 2 |   |   |                                                 |
| 7 |   |   | 6 | 3 |