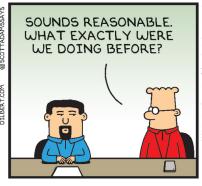

#### **RHYMES WITH ORANGE**





### B.C.

22021 Paul Trap / Distributed by Andrews McMeel Syndicatio







#### **DILBERT**







#### **BIZARRO**



### **NON SEQUITUR**



### **WIZARD OF ID**







### **ROSE IS ROSE**







## JANRIC CLASSIC SUDOKU

Fill in the blank cells using numbers 1 to 9. Each number can appear only once in each row, column and 3x3 block. Use logic and process elimination to solve the puzzle. The difficulty level ranges from Bronze (easiest) to Silver to Gold (hardest).

|   |   |   | 8 |   |   |   | 3 |   | F                                               |
|---|---|---|---|---|---|---|---|---|-------------------------------------------------|
| 8 | 9 |   |   |   |   | 2 |   |   |                                                 |
| 7 |   |   | 6 | 3 |   | 9 |   | 4 | mo                                              |
|   |   |   |   | 8 |   | 5 |   | 6 | eators.c