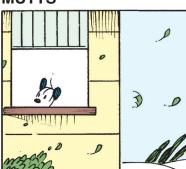

U | Т |
|                         |   |   |   |   |   |   |   |   |   |   |   |   |

Yesterday's answer 3-5

57 Nine-digit 21 Sigmund or Anna

- 23 Gawked at
- 24 Carte
- lead-in 25 Height of
- fashion? **26** Dos
- **Passos** trilogy 28 Ninny
- 30 Flight stat
- 31 Fire sign?
- 32 Tax pro 33 Director
- Howard
- **36** Engrave **37** Stable
- enclosures
- 40 Locales **42** Game sheet info
- 43 Jung's inner self
- 44 Jazz
- genre 45 Bygone fliers
- 46 Entreaty
- 48 Physique 49 Undivided 50 Flavor
- for short 51 Actress Arthur

10

enhancer,

11

12 14 13 15 16 17 18 19 20 21 22 23 25 26 27 28 29 30 32 33 34 31 35 36 38 39 40 42 43 44 45 46 47 50 52 48 49 51 53 54 55 56 57 58

### FRANK AND ERNEST



**THATABABY** 



### PHOEBE AND HER UNICORN



**LOLA** 



#### SIX CHIX



### **MUTTS**





### **BABY BLUES**







**ZITS** 



## JANRIC CLASSIC SUDOKU

Fill in the blank cells using numbers 1 to 9. Each number can appear only once in each row, column and 3x3 block. Use logic and process elimination to solve the puzzle. The difficulty level ranges from Bronze (easiest) to Silver to Gold (hardest).

|        |   |   |   | ` |   |   |   |   | _                                               |
|--------|---|---|---|---|---|---|---|---|-------------------------------------------------|
| 9      |   | 2 |   |   | 8 |   |   | 1 | ľ                                               |
|        | 7 |   |   | 4 |   | 9 |   | 5 |                                                 |
|        |   | 1 |   |   | 6 |   | 8 |   | mox                                             |
|        |   |