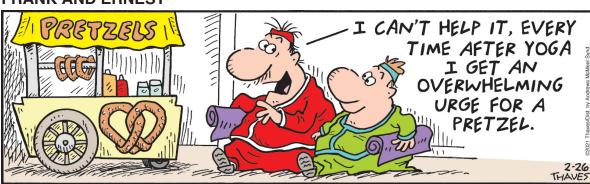

| L | L | S | Т | R | Е | Ε | Т |   |   |   |  |
|   |                         | В | Α | Κ | Е |   | Α | W | Ν | Τ | N | G |  |
| Р | Е                       | Α | Κ |   | L | Е | G |   | Ε | М | Т | L |  |
| R | Α                       | С | Е |   | L | 0 | L |   | S | Α | Ν | Ε |  |
| Υ | U                       | Κ | S |   | Е | Ν | Ε |   | S | С | Α | Ν |  |

Yesterday's answer 2-26

# 3 Cabbage 21 Roof

- 4 Half of

- anddess
- 8 Conven-

- **49** Taxpayer **11** Merit
  - holder

  - gressions
    - 38 Galley supply

# 39 Wreck

- 40 shui
- 42 Weep
- **43** Big bird of
- Australia 44 "Glee" character
- Sylvester 45 Cowboy moniker

10

#### 12 14 13 17 15 16 18 20 21 22 23 24 25 27 28 30 29 31 32 33 35 38 39 37 40 41 43 45 42 44 46 47 48 49 50 51

## FRANK AND ERNEST



#### **THATABABY**







Mr. Potato Head isn't so fun when you've lost most of the Pieces.



## PHOEBE AND HER UNICORN









**LOLA** 







### SIX CHIX























## JANRIC CLASSIC SUDOKU

Fill in the blank cells using numbers 1 to 9. Each number can appear only once in each row, column and 3x3 block. Use logic and process elimination to solve the puzzle. The difficulty level ranges from Bronze (easiest) to Silver to Gold (hardest).

| 2       | 3 |   | 6 | 9 |   |   | 7 |   | Ra                                              |
|---------|---|---|---|---|---|---|---|---|-------------------------------------------------|
|         | 8 |   |   |   |   | 6 |   | 9 |                                                 |
| 9       |   | 6 | 7 |   |   |   | 2 |   | mo