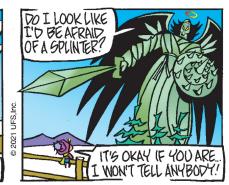

### **BLONDIE**







#### **RHYMES WITH ORANGE**





### B.C.







#### **DILBERT**







#### **BIZARRO**



## **NON SEQUITUR**



## **WIZARD OF ID**











# **ROSE IS ROSE**







# JANRIC CLASSIC SUDOKU

Fill in the blank cells using numbers 1 to 9. Each number can appear only once in each row, column and 3x3 block. Use logic and process elimination to solve the puzzle. The difficulty level ranges from Bronze (easiest) to Silver to Gold (hardest).

| 2 |   |   |   | 3 |   | 5 | 6 |   |
|---|---|---|---|---|---|---|---|---|
|   | 6 |   | 1 | 8 | 5 | 4 |   | 3 |
|   | 1 |   |   |   | 9 | 3 | 8 |   |
| 6 |   |   |   |   |   |   |   | 7 |
|   | 7 | 2 | 6 |   |   |   | 5 |   |
| 1 |   | 8 | 5 | 4 | 7 |   | 9 |   |
|   | 2 | 7 |   | 9 |   |   |   | 5 |
|   |   |   |   |   |   |   |   |   |

### **Rating: SILVER**

|   |   | 5 | olutio | in to a | 2/22/2 | <u> </u> |   |   |
|---|---|---|--------|---------|--------|----------|---|---|
| 2 | 5 | 6 | 7      | 9       | 8