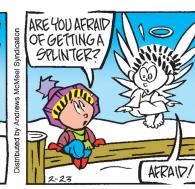

### **BLONDIE**







#### **RHYMES WITH ORANGE**





### B.C.







#### **DILBERT**







#### **BIZARRO**



## **NON SEQUITUR**



## **WIZARD OF ID**











# **ROSE IS ROSE**







# JANRIC CLASSIC SUDOKU

Fill in the blank cells using numbers 1 to 9. Each number can appear only once in each row, column and 3x3 block. Use logic and process elimination to solve the puzzle. The difficulty level ranges from Bronze (easiest) to Silver to Gold (hardest).

| 2 |   |   |   | 3 |   | 5 | 6 |   |
|---|---|---|---|---|---|---|---|---|
|   | 6 |   | 1 | 8 | 5 | 4 |   | 3 |
|   | 1 |   |   |   | 9 | 3 | 8 |   |
| 6 |   |   |   |   |   |   |   | 7 |
|   | 7 | 2 | 6 |   |   |   | 5 |   |
| 1 |   | 8 | 5 | 4 | 7 |   | 9 |   |
|   | 2 | 7 |   | 9 |   |   |   | 5 |
|   |   |   |   |   |   |   |   |   |

### **Rating: SILVER**

|   |   | 5 | olutio | in to a | 2/22/2 | <u> </u> |   |   |
|---|---|---|--------|---------|--------|----------|---|---|
| 2 | 5 | 6 | 7      | 9       |