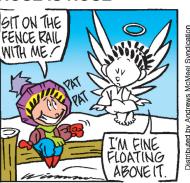

### **BLONDIE**







#### **RHYMES WITH ORANGE**





### B.C.







#### **DILBERT**







#### **BIZARRO**



## **NON SEQUITUR**



## **WIZARD OF ID**











# **ROSE IS ROSE**







# JANRIC CLASSIC SUDOKU

Fill in the blank cells using numbers 1 to 9. Each number can appear only once in each row, column and 3x3 block. Use logic and process elimination to solve the puzzle. The difficulty level ranges from Bronze (easiest) to Silver to Gold (hardest).

| 2 |   |   |   | 3 |   | 5 | 6 |   |
|---|---|---|---|---|---|---|---|---|
|   | 6 |   | 1 | 8 | 5 | 4 |   | 3 |
|   | 1 |   |   |   | 9 | 3 | 8 |   |
| 6 |   |   |   |   |   |   |   | 7 |
|   | 7 | 2 | 6 |   |   |   | 5 |   |
| 1 |   | 8 | 5 | 4 | 7 |   | 9 |   |
|   | 2 | 7 |   | 9 |   |   |   | 5 |
|   |   |   |   |   |   |   |   |   |

### **Rating: SILVER**

|   |   | 5 | olutio | in to a | 2/22/2 | <u> </u> |   |   |
|---|---|---|--------|---------|--------|----------|---|---|
| 2 | 5 | 6 | 7      | 9