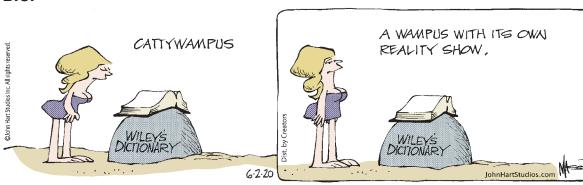

## **BLONDIE**







#### **RHYMES WITH ORANGE**





B.C.



## **DILBERT**







#### **BIZARRO**



# **NON SEQUITUR**



## **WIZARD OF ID**







# **ROSE IS ROSE**

6/2/20



BEA LAUNDRY DISTRACTION/

# JANRIC CLASSIC SUDOKU

Fill in the blank cells using numbers 1 to 9. Each number can appear only once in each row, column and 3x3 block. Use logic and process elimination to solve the puzzle. The difficulty level ranges from Bronze (easiest) to Silver to Gold (hardest).

| level ranges from Bronze (easiest) to Silver to Gold |   |   |   |   |   |   |   |   |   |                                                 |
|------------------------------------------------------|---|---|---|---|---|---|---|---|---|-------------------------------------------------|
|                                                      |   | 3 | 6 |   |   |   |   | 2 |