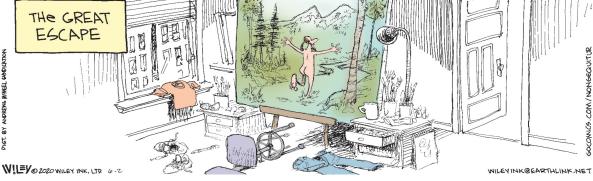

## **BLONDIE**







#### **RHYMES WITH ORANGE**





B.C.



## **DILBERT**







#### **BIZARRO**



# **NON SEQUITUR**



## **WIZARD OF ID**







# **ROSE IS ROSE**

6/2/20



BEA LAUNDRY DISTRACTION/

# JANRIC CLASSIC SUDOKU

Fill in the blank cells using numbers 1 to 9. Each number can appear only once in each row, column and 3x3 block. Use logic and process elimination to solve the puzzle. The difficulty level ranges from Bronze (easiest) to Silver to Gold (hardest).

| level ranges from Bronze (easiest) to Silver to Gold |   |   |   |   |   |   |   |   |   |                                                 |
|------------------------------------------------------|---|---|---|---|---|---|---|---|---|-------------------------------------------------|
|                                                      |   | 3 | 6 |   |   |   |   | 2 |   | F                                               |
|