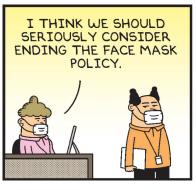

## **BLONDIE**







#### **RHYMES WITH ORANGE**





B.C.



## **DILBERT**







#### **BIZARRO**



# **NON SEQUITUR**



## **WIZARD OF ID**







# **ROSE IS ROSE**

6/2/20



BEA LAUNDRY DISTRACTION/

# JANRIC CLASSIC SUDOKU

Fill in the blank cells using numbers 1 to 9. Each number can appear only once in each row, column and 3x3 block. Use logic and process elimination to solve the puzzle. The difficulty level ranges from Bronze (easiest) to Silver to Gold (hardest).

| level ranges from Bronze (easiest) to Silver to Gold |   |   |   |   |   |   |   |   |   |                                                 |
|------------------------------------------------------|---|---|---|---|---|---|---|---|---|-------------------------------------------------|
|                                                      |   | 3 | 6 |   |   |   |   | 2 |   | F