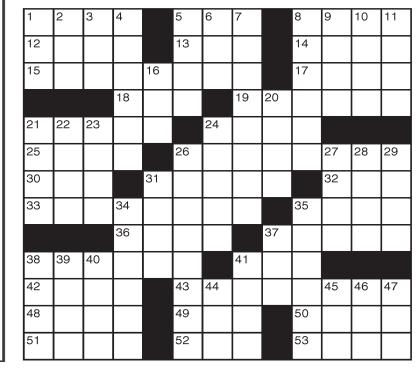

# JANRIC CLASSIC SUDOKU

Fill in the blank cells using numbers 1 to 9. Each number can appear only once in each row, column and 3x3 block. Use logic and process elimination to solve the puzzle. The difficulty level ranges from Bronze (easiest) to Silver to Gold (hardest).

| level ranges from Bronze (easiest) to Silver to Gold |   |   |   |   |   |   |   |   |   |                                                 |
|------------------------------------------------------|---|---|---|---|---|---|---|---|---|-------------------------------------------------|
|                                                      |   | 3 | 6 |   |   |   |   | 2 |   | F                                               |
|                                                      | 7 |   | 5 |   | 2 |   | 3 |   | 6 |                                                 |
|                                                      | 2 |   |   |   |   | 7 |   | 4 |   | mo                                              |
|                                                      |   | 5 | 1 |   | 6 |   |   |   |   | eators.c                                        |
|                                                      |   |   |   | 4 |   | 8 |   |   |   | t. by cre                                       |
|                                                      |   |   |   |   | 1 |   | 6 | 5 |   | ses Dis                                         |
|                                                      |   | 6 |   | 2 |   |   |   |   | 3 | nterpri                                         |
|                                                      | 3 |   | 7 |   | 9 |   | 5 |   | 2 | Janric E                                        |
|                                                      |   | 9 |   |   |   |   | 7 | 6 |   | © 2020 Janric Enterprises Dist. by creators.com |

## ating: SILVER

8 3 9 8 6 6 9 5 4 8 5 2 6 4 8 5 3 9 6 4 6 9 8 1 5 6

Solution to 6/1/20