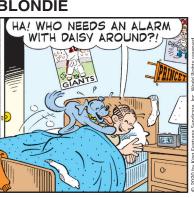

## **BLONDIE**







#### **RHYMES WITH ORANGE**





B.C.



## **DILBERT**







#### **BIZARRO**



# **NON SEQUITUR**



## **WIZARD OF ID**







# **ROSE IS ROSE**

6/2/20



BEA LAUNDRY DISTRACTION/

# JANRIC CLASSIC SUDOKU

Fill in the blank cells using numbers 1 to 9. Each number can appear only once in each row, column and 3x3 block. Use logic and process elimination to solve the puzzle. The difficulty level ranges from Bronze (easiest) to Silver to Gold (hardest).

| level ranges from Bronze (easiest) to Silver to Gold |   |   |   |   |   |   |   |   |   |                                                 |
|------------------------------------------------------|---|---|---|---|---|---|---|---|---|-------------------------------------------------|
|