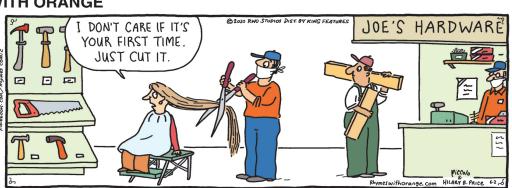

## **BLONDIE**







#### **RHYMES WITH ORANGE**





B.C.



## **DILBERT**







#### **BIZARRO**



# **NON SEQUITUR**



## **WIZARD OF ID**







# **ROSE IS ROSE**

6/2/20



BEA LAUNDRY DISTRACTION/

# JANRIC CLASSIC SUDOKU

Fill in the blank cells using numbers 1 to 9. Each number can appear only once in each row, column and 3x3 block. Use logic and process elimination to solve the puzzle. The difficulty level ranges from Bronze (easiest) to Silver to Gold (hardest).

| level ranges from Bronze (easiest) to Silver to Gold |   |   |   |   |   |   |   |   |   |                                                 |
|------------------------------------------------------|---|---|---|---|---|---|---|---|---|-------------------------------------------------|
|                                                      |   | 3 | 6 |   |   |   |