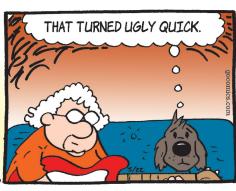

**B3** THE ASTORIAN • SATURDAY, MAY 23, 2020

### FRANK AND ERNEST



# **THATABABY**



## PHOEBE AND HER UNICORN









## **LOLA**







## SIX CHIX



## **MUTTS**



# **BABY BLUES**













# JANRIC CLASSIC SUDOKU

Fill in the blank cells using numbers 1 to 9. Each number can appear only once in each row, column and 3x3 block. Use logic and process elimination to solve the puzzle. The difficulty level ranges from Bronze (easiest) to Silver to Gold (hardest).

|   | 7 | 9 |   |   | 6 |   |   |   |  |
|---|---|---|---|---|---|---|---|---|--|
|   | 6 |   |   | 4 |   | 3 |   | 1 |  |
|   | 1 | 3 |   | 7 |   |   | 4 |   |  |
|   |   | 8 |   |   | 1 |   |   | 3 |  |
|   |   |   | 8 |   | 2 |   |   |   |  |
| 6 |   |   | 5 |   |   | 1 |   |   |  |
|   | 9 |   |   | 2 |   | 8 | 1 |   |  |
| 3 |   | 7 |   | 5 |   |   | 2 |   |  |
|   |   |   | 7 |   |   | 9 | 3 |   |  |

# ating: SILVER

| Solution to 5/21/20 |   |   |   |