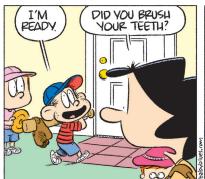

**B3** THE ASTORIAN • SATURDAY, MAY 23, 2020

### FRANK AND ERNEST



# **THATABABY**



## PHOEBE AND HER UNICORN









## **LOLA**







## SIX CHIX



## **MUTTS**



# **BABY BLUES**













# JANRIC CLASSIC SUDOKU

Fill in the blank cells using numbers 1 to 9. Each number can appear only once in each row, column and 3x3 block. Use logic and process elimination to solve the puzzle. The difficulty level ranges from Bronze (easiest) to Silver to Gold (hardest).

|   | 7 | 9 |   |   | 6 |   |   |   |  |
|---|---|---|---|---|---|---|---|---|--|
|   | 6 |   |   | 4 |   | 3 |   | 1 |  |
|   | 1 | 3 |   | 7 |   |   | 4 |   |  |
|   |   | 8 |   |   | 1 |   |   | 3 |  |
|   |   |   | 8 |   | 2 |   |   |   |  |
| 6 |   |   | 5 |   |   | 1 |   |   |  |
|   | 9 |   |   | 2 |   | 8 | 1 |   |  |
| 3 |   | 7 |   | 5 |   |   | 2 |   |  |
|   |   |   | 7 |   |   | 9 | 3 |   |  |

# ating: SILVER

| Solution to 5/21/20 |   |   |   |   |   |   |   |   |  |  |
|---------------------|-