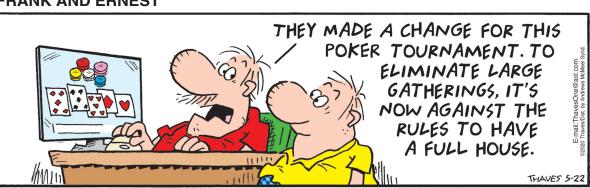

**B3** THE ASTORIAN • SATURDAY, MAY 23, 2020

### FRANK AND ERNEST



# **THATABABY**



## PHOEBE AND HER UNICORN









## **LOLA**







## SIX CHIX



## **MUTTS**



# **BABY BLUES**













# JANRIC CLASSIC SUDOKU

Fill in the blank cells using numbers 1 to 9. Each number can appear only once in each row, column and 3x3 block. Use logic and process elimination to solve the puzzle. The difficulty level ranges from Bronze (easiest) to Silver to Gold (hardest).

|   | 7 | 9 |   |   | 6 |   |   |   |  |
|---|---|---|---|---|---|---|---|---|--|
|   | 6 |   |   | 4 |   | 3 |   | 1 |  |
|   | 1 | 3 |   | 7 |   |   | 4 |   |  |
|   |   | 8 |   |   | 1 |   |   | 3 |  |
|   |   |   | 8 |   | 2 |   |   |   |  |
| 6 |   |   | 5 |   |   | 1 |   |   |  |
|   | 9 |   |   | 2 |   | 8 | 1 |   |  |
| 3 |   | 7 |   | 5 |   |   | 2 |   |  |
|   |   |   | 7 |   |