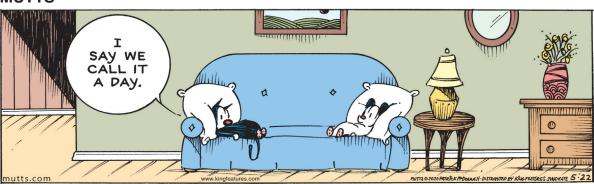

**B3** THE ASTORIAN • SATURDAY, MAY 23, 2020

### FRANK AND ERNEST



# **THATABABY**



## PHOEBE AND HER UNICORN









## **LOLA**







## SIX CHIX



## **MUTTS**



# **BABY BLUES**













# JANRIC CLASSIC SUDOKU

Fill in the blank cells using numbers 1 to 9. Each number can appear only once in each row, column and 3x3 block. Use logic and process elimination to solve the puzzle. The difficulty level ranges from Bronze (easiest) to Silver to Gold (hardest).

|   | 7 | 9 |   |   | 6 |   |   |   |  |
|---|---|---|---|---|---|---|---|---|--|
|   | 6 |   |   | 4 |   | 3 |   | 1 |  |
|   | 1 | 3 |   | 7 |   |   | 4 |   |  |
|   |   | 8 |   |   | 1 |   |   | 3 |  |
|   |   |   | 8 |   | 2 |   |   |   |  |
| 6 |   |   | 5 |   |   | 1 |   |   |  |
|   | 9 |   |   | 2 |   | 8 | 1 |   |  |
| 3 |   | 7 |   | 5 |   |   | 2 |   |  |
|   |   |   | 7 |   |   | 9 | 3 |   |  |

# ating: SILVER

| Solution to 5/21/20 |   |   |   |   |   |   |   |   |  |  |
|---