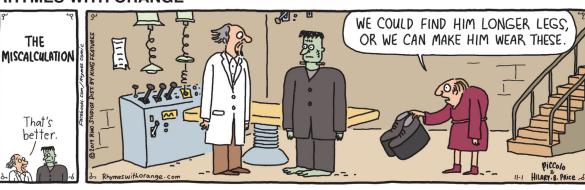

| 36 |    |    |    |    | 37 |    |    |
|                        |    | 38 |    | 39                                                  |    | 40 |    |    | 41 |    |    |    |
| 42                     | 43 |    |    | 44                                                  | 45 |    |    |    | 46 | 47 | 48 | 49 |
| 50                     |    |    | 51 |                                                     |    |    | 52 | 53 |    |    |    |    |
| 54                     |    |    |    |                                                     |    |    | 55 |    |    |    |    |    |
|                        | 1  | _  | 1  | _                                                   | 1  |    |    | _  | _  | 1  | 1  |    |





## **RHYMES WITH ORANGE**



B.C.



## **DILBERT**







### **BIZARRO**



## **NON SEQUITUR**



# **WIZARD OF ID**









# **ROSE IS ROSE**

11/2/19







# JANRIC CLASSIC SUDOKU

Fill in the blank cells using numbers 1 to 9. Each number can appear only once in each row, column and 3x3 block. Use logic and process elimination to solve the puzzle. The difficulty level ranges from Bronze (easiest) to Silver to Gold (hardest).

|   | 5 |   |   | , |   |   |   |   | _                                               |
|---|---|---|---|---|---|---|---|---|-------------------------------------------------|
|   |   | 3 | 6 |   |   |   |   |   | R                                               |
|   | 9 |   |   | 1 |   | 8 |   | 2 |                                                 |
| 7 |   |   |   |   | 8 |   | 4 |   |