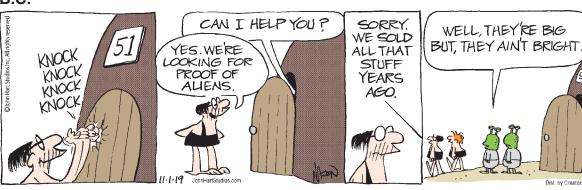

| 36 |    |    |    |    | 37 |    |    |
|                        |    | 38 |    | 39                                                  |    | 40 |    |    | 41 |    |    |    |
| 42                     | 43 |    |    | 44                                                  | 45 |    |    |    | 46 | 47 | 48 | 49 |
| 50                     |    |    | 51 |                                                     |    |    | 52 | 53 |    |    |    |    |
| 54                     |    |    |    |                                                     |    |    | 55 |    |    |    |    |    |
|                        | 1  | _  | 1  | _                                                   | 1  |    |    | _  | _  | 1  | 1  |    |





## **RHYMES WITH ORANGE**



B.C.



## **DILBERT**







### **BIZARRO**



## **NON SEQUITUR**



# **WIZARD OF ID**









# **ROSE IS ROSE**

11/2/19







# JANRIC CLASSIC SUDOKU

Fill in the blank cells using numbers 1 to 9. Each number can appear only once in each row, column and 3x3 block. Use logic and process elimination to solve the puzzle. The difficulty level ranges from Bronze (easiest) to Silver to Gold (hardest).

|   | 5 |   |   | , |   |   |   |   | _                                               |
|---|---|---|---|---|---|---|---|---|-------------------------------------------------|
|   |   | 3 | 6 |   |   |   |   |   | R                                               |
|   | 9 |   |   | 1 |   | 8 |   | 2 |                                                 |
| 7 |   |   |   |   | 8 |   | 4 |   | mo