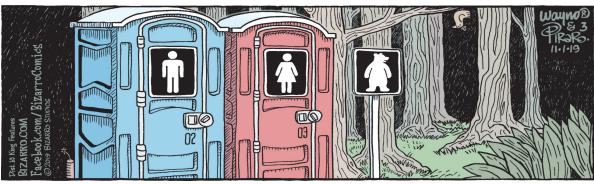

6 |    |    |    |    | 37 |    |    |
|                        |    | 38 |    | 39                                                  |    | 40 |    |    | 41 |    |    |    |
| 42                     | 43 |    |    | 44                                                  | 45 |    |    |    | 46 | 47 | 48 | 49 |
| 50                     |    |    | 51 |                                                     |    |    | 52 | 53 |    |    |    |    |
| 54                     |    |    |    |                                                     |    |    | 55 |    |    |    |    |    |
|                        | 1  | _  | 1  | _                                                   | 1  |    |    | _  | _  | 1  | 1  |    |





## **RHYMES WITH ORANGE**



B.C.



## **DILBERT**







### **BIZARRO**



## **NON SEQUITUR**



# **WIZARD OF ID**









# **ROSE IS ROSE**

11/2/19







# JANRIC CLASSIC SUDOKU

Fill in the blank cells using numbers 1 to 9. Each number can appear only once in each row, column and 3x3 block. Use logic and process elimination to solve the puzzle. The difficulty level ranges from Bronze (easiest) to Silver to Gold (hardest).

|   | 5 |   |   | , |   |   |   |   | _                                               |
|---|---|---|---|---|---|---|---|---|-------------------------------------------------|
|   |   | 3 | 6 |   |   |   |   |   | R                                               |
|   | 9 |   |   | 1 |   | 8 |   | 2 |                                                 |
| 7 |   |   |   |   | 8 |   | 4 |   | mo