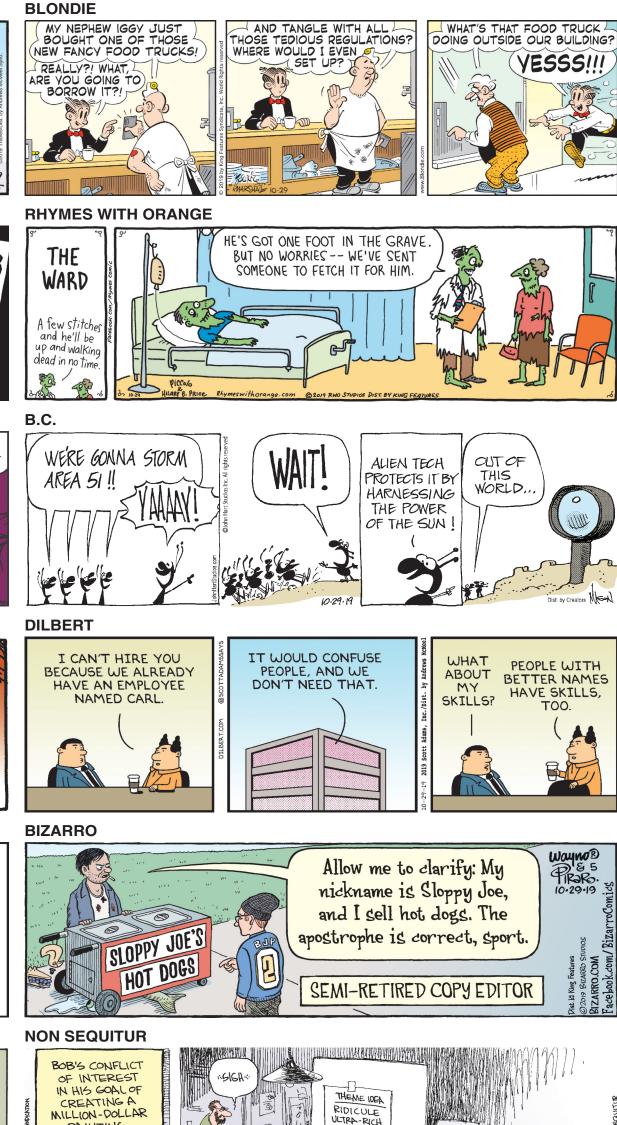

# DAY AFTER TOMORROW'S HOROSCOPE THURSDAY, OCTOBER 31, 2019

#### ARIES (March 21-April 19).

TRICK: Make the decision. Once you decide, all the uncomfortable energy that comes with worry, doubt and uncertainty will melt away. You'll commit and take action. TREAT: Confidence resumes.

#### TAURUS (April 20-May 20).

TRICK: Those who are much older or younger than you will teach you something you can immediately put to rewarding use in your life. TREAT: Hugs and laughter are coming your way.

GEMINI (May 21-June 21). TRICK: The last thing you thought would happen will be the first thing that does. TREAT: You'll understand a loved one's beautiful intentions and be delighted by them regardless of execution. You are loved!

CANCER (June 22-July 22). TRICK: Your warmth radiates and boomerangs