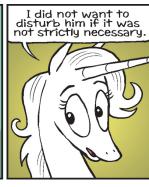

THE ASTORIAN • SATURDAY, OCTOBER 26, 2019

#### FRANK AND ERNEST



### **THATABABY**









#### PHOEBE AND HER UNICORN









## **LOLA**







#### SIX CHIX



## **MUTTS**







## **BABY BLUES**







## **ZITS**

10/25/19





# JANRIC CLASSIC SUDOKU

Fill in the blank cells using numbers 1 to 9. Each number can appear only once in each row, column and 3x3 block. Use logic and process elimination to solve the puzzle. The difficulty level ranges from Bronze (easiest) to Silver to Gold (hardest).

| 7 |   |   |   | 6 |   |   |   |   |
|---|---|---|---|---|---|---|---|---|
|   | 4 |   | 9 |   | 3 | 5 |   | 2 |
| 2 |   | 3 |   |   |   |   |   | 6 |
| 8 |   |   |   | 9 | 5 |   | 2 |   |
|   | 7 |   |   | 3 |   |   | 4 |   |
|   | 6 |   | 8 | 2 |   |   |   | 9 |
| 1 |   |   |   |   |   | 9 |   | 4 |
| 5 |   | 7 | 1 |   | 9 |   | 6 |   |
|   |   |   |   | 8 |   |   |   | 7 |

## **Rating: SILVER**

Solution