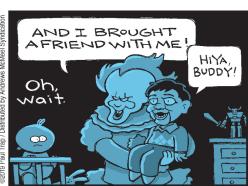

THE ASTORIAN • SATURDAY, OCTOBER 26, 2019

#### FRANK AND ERNEST



### **THATABABY**









#### PHOEBE AND HER UNICORN









## **LOLA**







#### SIX CHIX



## **MUTTS**







## **BABY BLUES**







## **ZITS**

10/25/19





# JANRIC CLASSIC SUDOKU

Fill in the blank cells using numbers 1 to 9. Each number can appear only once in each row, column and 3x3 block. Use logic and process elimination to solve the puzzle. The difficulty level ranges from Bronze (easiest) to Silver to Gold (hardest).

| 7 |   |   |   | 6 |   |   |   |   |
|---|---|---|---|---|---|---|---|---|
|   | 4 |   | 9 |   | 3 | 5 |   | 2 |
| 2 |   | 3 |   |   |   |   |   | 6 |
| 8 |   |   |   | 9 | 5 |   | 2 |   |
|   | 7 |   |   | 3 |   |   | 4 |   |
|   | 6 |   | 8 | 2 |   |   |   | 9 |
| 1 |   |   |   |   |   | 9 |   | 4 |
| 5 |   | 7 | 1 |   | 9 |   | 6 |   |
|   |   |   |   | 8 |   |   |   | 7 |