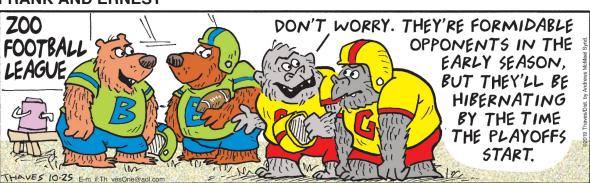

THE ASTORIAN • SATURDAY, OCTOBER 26, 2019

#### FRANK AND ERNEST



### **THATABABY**









#### PHOEBE AND HER UNICORN









## **LOLA**







#### SIX CHIX



## **MUTTS**







## **BABY BLUES**







## **ZITS**

10/25/19





# JANRIC CLASSIC SUDOKU

Fill in the blank cells using numbers 1 to 9. Each number can appear only once in each row, column and 3x3 block. Use logic and process elimination to solve the puzzle. The difficulty level ranges from Bronze (easiest) to Silver to Gold (hardest).

| 7 |   |   |   | 6 |   |   |   |   |
|---|---|---|---|---|---|---|---|---|
|   | 4 |   | 9 |   | 3 | 5 |   | 2 |
| 2 |   | 3 |   |   |   |   |   | 6 |
| 8 |   |   |   | 9 | 5 |   | 2 |   |
|   | 7 |   |   | 3 |   |   | 4 |   |
|   | 6 |   | 8 | 2 |   |   |   | 9 |
| 1 |   |   |   |   |   | 9 |   | 4 |
| 5 |   | 7 | 1 |   | 9 |   | 6 |   |
|   |   |