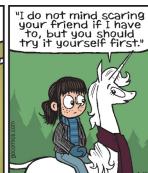

THE ASTORIAN • SATURDAY, OCTOBER 26, 2019

#### FRANK AND ERNEST



### **THATABABY**









#### PHOEBE AND HER UNICORN









## **LOLA**







#### SIX CHIX



## **MUTTS**







## **BABY BLUES**







## **ZITS**

10/25/19





# JANRIC CLASSIC SUDOKU

Fill in the blank cells using numbers 1 to 9. Each number can appear only once in each row, column and 3x3 block. Use logic and process elimination to solve the puzzle. The difficulty level ranges from Bronze (easiest) to Silver to Gold (hardest).

| 7 |   |   |   | 6 |   |   |   |   |
|---|---|---|---|---|---|---|---|---|
|   | 4 |   | 9 |   | 3 | 5 |   | 2 |
| 2 |   | 3 |   |   |   |   |   | 6 |
| 8 |   |   |   | 9 | 5 |   | 2 |   |
|   | 7 |   |   | 3 |   |   | 4 |   |
|   | 6 |   | 8 | 2 |   |   |   | 9 |
| 1 |   |   |   |   |   | 9 |   | 4 |
| 5 |   | 7 | 1 |   | 9 |   | 6 |   |
|   |   |   |   | 8 |   |   |   | 7 |

## **Rating: SILVER**

Solution t