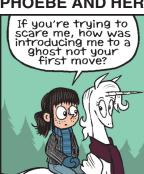

THE ASTORIAN • SATURDAY, OCTOBER 26, 2019

#### FRANK AND ERNEST



### **THATABABY**









#### PHOEBE AND HER UNICORN









## **LOLA**







#### SIX CHIX



## **MUTTS**







## **BABY BLUES**







## **ZITS**

10/25/19





# JANRIC CLASSIC SUDOKU

Fill in the blank cells using numbers 1 to 9. Each number can appear only once in each row, column and 3x3 block. Use logic and process elimination to solve the puzzle. The difficulty level ranges from Bronze (easiest) to Silver to Gold (hardest).

| 7 |   |   |   | 6 |   |   |   |   |
|---|---|---|---|---|---|---|---|---|
|   | 4 |   | 9 |   | 3 | 5 |   | 2 |
| 2 |   | 3 |   |   |   |   |   | 6 |
| 8 |   |   |   | 9 | 5 |   | 2 |   |
|   | 7 |   |   | 3 |   |   | 4 |   |
|   | 6 |   | 8 | 2 |   |   |   | 9 |
| 1 |   |   |   |   |   | 9 |   | 4 |
| 5 |   | 7 | 1 |   | 9 |   | 6 |   |
|   |   |   |   | 8 |   |   |   | 7 |

## **Rating: SILVER**

Soluti