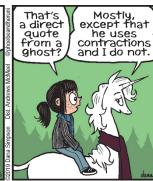

THE ASTORIAN • SATURDAY, OCTOBER 26, 2019

#### FRANK AND ERNEST



### **THATABABY**









#### PHOEBE AND HER UNICORN









## **LOLA**







#### SIX CHIX



## **MUTTS**







## **BABY BLUES**







## **ZITS**

10/25/19





# JANRIC CLASSIC SUDOKU

Fill in the blank cells using numbers 1 to 9. Each number can appear only once in each row, column and 3x3 block. Use logic and process elimination to solve the puzzle. The difficulty level ranges from Bronze (easiest) to Silver to Gold (hardest).

| 7 |   |   |   | 6 |   |   |   |   |
|---|---|---|---|---|---|---|---|---|
|   | 4 |   | 9 |   | 3 | 5 |   | 2 |
| 2 |   | 3 |   |   |   |   |   | 6 |
| 8 |   |   |   | 9 | 5 |   | 2 |   |
|   | 7 |   |   | 3 |   |   | 4 |   |
|   | 6 |   | 8 | 2 |   |   |   | 9 |
| 1 |   |   |   |   |   | 9 |   | 4 |
| 5 |   | 7 | 1 |   | 9 |   | 6 |   |
|   |   |   |   | 8 |   |   |   | 7 |

## **Rating: SILVER**

Solution to