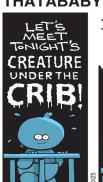

THE ASTORIAN • SATURDAY, OCTOBER 26, 2019

#### FRANK AND ERNEST



### **THATABABY**









#### PHOEBE AND HER UNICORN









## **LOLA**







#### SIX CHIX



## **MUTTS**







## **BABY BLUES**







## **ZITS**

10/25/19





# JANRIC CLASSIC SUDOKU

Fill in the blank cells using numbers 1 to 9. Each number can appear only once in each row, column and 3x3 block. Use logic and process elimination to solve the puzzle. The difficulty level ranges from Bronze (easiest) to Silver to Gold (hardest).

| 7 |   |   |   | 6 |   |   |   |   |
|---|---|---|---|---|---|---|---|---|
|   | 4 |   | 9 |   | 3 | 5 |   | 2 |
| 2 |   | 3 |   |   |   |   |   | 6 |
| 8 |   |   |   | 9 | 5 |   | 2 |   |
|   | 7 |   |   | 3 |   |   | 4 |   |
|   | 6 |   | 8 | 2 |   |   |   | 9 |
| 1 |   |   |   |   |   | 9 |   | 4 |
| 5 |   | 7 | 1 |   | 9 |   | 6 |   |
|   |   |   |   | 8 |   |   |