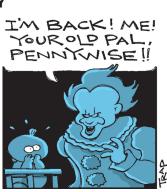

THE ASTORIAN • SATURDAY, OCTOBER 26, 2019

#### FRANK AND ERNEST



### **THATABABY**









#### PHOEBE AND HER UNICORN









## **LOLA**







#### SIX CHIX



## **MUTTS**







## **BABY BLUES**







## **ZITS**

10/25/19





# JANRIC CLASSIC SUDOKU

Fill in the blank cells using numbers 1 to 9. Each number can appear only once in each row, column and 3x3 block. Use logic and process elimination to solve the puzzle. The difficulty level ranges from Bronze (easiest) to Silver to Gold (hardest).

| 7 |   |   |   | 6 |   |   |   |   |
|---|---|---|---|---|---|---|---|---|
|   | 4 |   | 9 |   | 3 | 5 |   | 2 |
| 2 |   | 3 |   |   |   |   |   | 6 |
| 8 |   |   |   | 9 | 5 |   | 2 |   |
|   | 7 |   |   | 3 |   |   | 4 |   |
|   | 6 |   | 8 | 2 |   |   |   | 9 |
| 1 |   |   |   |   |   | 9 |   | 4 |
| 5 |   | 7 | 1 |   | 9 |   | 6 |   |
|   |   |   |   | 8 |   |   |   |