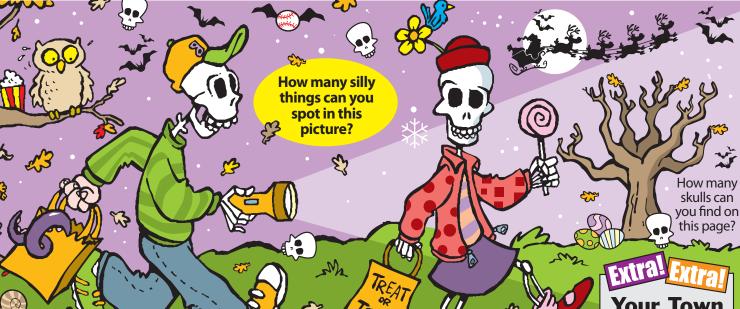

# (Day of THe DeaD)

Look at each altar on this page. List five things you can learn about each person from the ofrenda honoring him or her.

Calaveras de Azúcai

Skulls (calaveras) made of sugar (azúcar) are a popular holiday treat. While some may think skulls are scary,

the Día de los Muertos skulls are bright and colorful!

The idea is to laugh in the face of death.

Find the two sugar skulls that are the same.

**Día de los Muertos**, or Day of the Dead, is a holiday  $\geq$ celebrated throughout Latin America. While it is called the Day of the Dead, the holiday actually lasts three days, October 31st, November 1st and 2nd.

Even though this holiday is about death, it is not sad. The festival is full of life, happiness, color, food, family and fun. Its purpose is to

Families celebrate by creating **altars** with *ofrendas*, or offerings to the dead. An ofrenda is a gathering of things that a deceased loved one enjoyed in life: favorite food and drink, clothing, photographs

welcome" the souls of the

dead, who are thought to

return briefly during these

loved ones.

and other objects.

3.

5.

4.