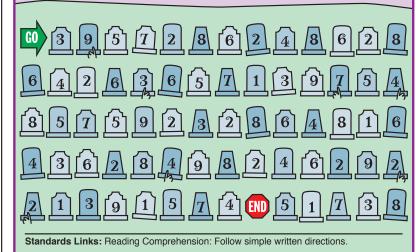

### Tiptoe Through the Tombstones

Using only odd-numbered tombstones and moving vertically or horizontally (no diagonal moves!), reach the finish line.

**OFFERINGS OFRENDAS** WELCOME **HOLIDAY MUERTOS ALTARS SKULLS FAMILY** LAUGH **SUGAR** 