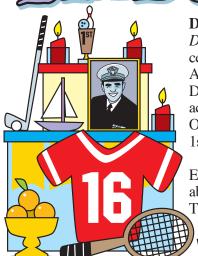

# (Day of THe DeaD)

Look at each altar on this page. List five things you can learn about each person from the ofrenda honoring him or her.

Calaveras de Azúcai

Skulls (calaveras) made of sugar (azúcar) are a popular holiday treat. While some may think skulls are scary,

Even though this holiday is about death, it is not sad. The festival is full of life, happiness, color, food, family and fun. Its purpose is to

Families celebrate by creating **altars** with *ofrendas*, or offerings to the dead. An ofrenda is a gathering of things that a deceased loved one enjoyed in life: favorite food and drink, clothing, photographs

welcome" the souls of the

dead, who are thought to

return briefly during these

loved ones.

and other objects.

3.

5.

4.