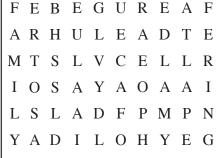

**FACE** 

**DEAD** 

DAY

SAD

**CALAVERAS** 

Find the words in the puzzle.

How many of them can you

find on this page?

AMDHAYRSSO

TUWOGAKARF

Standards Link: Letter sequencing. Recongized identical words. Skim and scan reading. Recall spelling patterns.

CDOFRENDAS