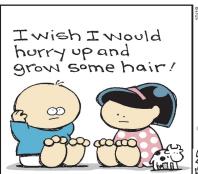

M.MORELLI

### **FRANK AND ERNEST**



#### **THATABABY**







#### PHOEBE AND HER UNICORN







The fact that I have seen past your human-ness and let you into my heart makes me feel very good about myself.



#### **LOLA**







#### SIX CHIX



## **MUTTS**



## **BABY BLUES**







# **ZITS**







# JANRIC CLASSIC SUDOKU

Fill in the blank cells using numbers 1 to 9. Each number can appear only once in each row, column and 3x3 block. Use logic and process elimination to solve the puzzle. The difficulty level ranges from Bronze (easiest) to Silver to Gold (hardest).

|   | 5 |   | 1 | 9 |   |   |   |   |  |
|---|---|---|---|---|---|---|---|---|--|
|   |   |   |   |   | 4 | 1 |   | 3 |  |
|   | 7 |   |   |   |   | 4 | 5 |   |  |
|   | 2 |   | 9 |   | 3 |   | 4 |   |  |
| 4 |   | 5 |   |   |   | 3 |   | 6 |  |
|   | 8 |   | 4 |   | 6 |