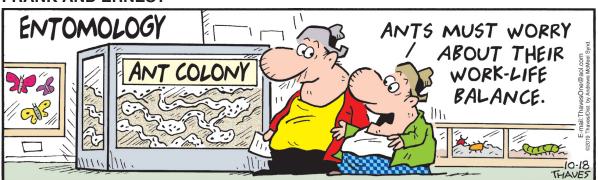

M.MORELLI

### **FRANK AND ERNEST**



#### **THATABABY**







#### PHOEBE AND HER UNICORN







The fact that I have seen past your human-ness and let you into my heart makes me feel very good about myself.



#### **LOLA**







#### SIX CHIX



## **MUTTS**



## **BABY BLUES**







# **ZITS**







# JANRIC CLASSIC SUDOKU

Fill in the blank cells using numbers 1 to 9. Each number can appear only once in each row, column and 3x3 block. Use logic and process elimination to solve the puzzle. The difficulty level ranges from Bronze (easiest) to Silver to Gold (hardest).

|   | 5 |   | 1 | 9 |   |   |   |   |  |
|---|---|---|---|---|---|---|---|---|--|
|   |   |   |   |   | 4 | 1 |   | 3 |  |
|   | 7 |   |   |   |   | 4 | 5 |   |  |
|   | 2 |   | 9 |   | 3 |   | 4 |   |  |
| 4 |   | 5 |   |   |   | 3 |   | 6 |  |
|   |