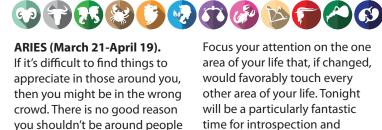

SCORPIO (Oct. 24-Nov. 21).

Focus your attention on the one area of your life that, if changed, would favorably touch every other area of your life. Tonight will be a particularly fantastic time for introspection and planning.