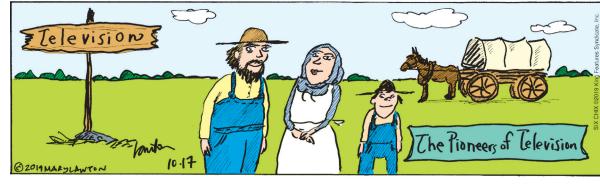

cleric party site 8 Wild and
  - **30** Primary
  - **31** Listending abbr.
  - 35 Con artist
  - 38 Pumpkin
  - relatives 40 Khan title
  - 42 "Better
- Call Saul" 19 Photo, for network 45 Experts
  - 47 Apple mogul
  - Steve 48 Classic theaters
  - 49 Make over
  - **50** Govt.
  - lender **51** Rowing
  - need
  - 52 Einstein's birthplace
  - head **54** In the

10

53 Swelled

### style of

#### 12 13 14 16 15 17 18 20 19 22 23 25 26 27 28 29 30 31 32 36 33 34 37 38 39 40 41 43 42 49 44 45 46 47 48 54 55 50 51 52 53 56 57 58 59 60 61

#### FRANK AND ERNEST



#### **THATABABY**



NATIONAL PASTA DAY, CHARLIE **BROWN!** 



#### PHOEBE AND HER UNICORN







#### LOLA



NO, THAT ONE. WAIT... THAT ONE'S COOL, OOH! I LOVE THAT GUY. WHOA, NEVER SEEN THAT ONE BEFORE ...



#### SIX CHIX



#### **MUTTS**







#### **BABY BLUES**







### **ZITS**







### JANRIC CLASSIC SUDOKU

Fill in the blank cells using numbers 1 to 9. Each number can appear only once in each row, column and 3x3 block. Use logic and process elimination to solve the puzzle. The difficulty level ranges from Bronze (easiest) to Silver to Gold (hardest).

|   | 9 | 3 |   |   |   |   | 8 |   |  |
|---|---|---|---|---|---|---|---|---|--|
| 4 |   | 2 |   |   |   | 9 |   |   |  |
| 8 |   |   |   |   | 4 |   | 1 |   |  |
|   | 2 | 7 |   | 3 |   | 8 |   |   |  |
|   |   |   | 1 |   | 5 |   |   |   |  |
|   |   | 1 |   | 7 |   | 3 | 2 |   |  |
|   | 3 |   | 8 |   |   |   |   | 9 |  |
|   |   | 4 |   |   |   | 2 |   | 8 |  |
|   | 6 |   |   |   |   | 4 | 3 |   |  |

## Rating: GOLD

Solution to 10/15/19

| 7