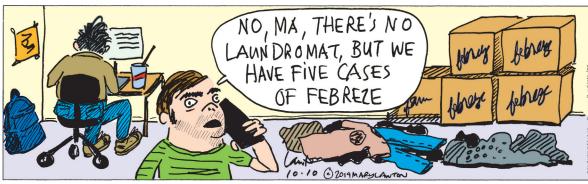

BOSS, WHY DO YOU ALWAYS
SUSPECT ME OF EATING
THINGS LIKE THAT IN THE

BREAK ROOM?



#### **THATABABY**







#### PHOEBE AND HER UNICORN







#### **LOLA**







#### SIX CHIX



#### **MUTTS**



### **BABY BLUES**







# **ZITS**







## JANRIC CLASSIC SUDOKU

Fill in the blank cells using numbers 1 to 9. Each number can appear only once in each row, column and 3x3 block. Use logic and process elimination to solve the puzzle. The difficulty level ranges from Bronze (easiest) to Silver to Gold (hardest).

|   |   |   | 1 | 3 | 8 |   |   |   |
|---|---|---|---|---|---|---|---|---|
| 8 |   |   |   |   |   | 6 |   | 1 |
|   | 3 |   |   |   | 6 |   |   | 5 |
|   |   | 7 | 6 |   | 4 |   |   |   |
| 2 | 8 |   |   |   |   |   | 5 | 6 |
|   |   |   | 5 |   | 9 | 4 |   |   |
| 6 |   |   | 8 |   |   |   | 7 |   |
| 3 |   | 5 |   |   |   |   |   | 4 |
|   |   |   | 3 | 9 | 5 |   |   |   |

### Rating: GOLD

Solution to 10/8/19

| 9 | 1 | 2 | 3 | 8 | 7 | 4 | 5 | 6 |
|--