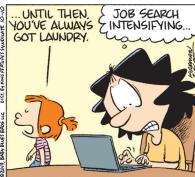

BOSS, WHY DO YOU ALWAYS
SUSPECT ME OF EATING
THINGS LIKE THAT IN THE

BREAK ROOM?



#### **THATABABY**







#### PHOEBE AND HER UNICORN







#### **LOLA**







#### SIX CHIX



#### **MUTTS**



### **BABY BLUES**







# **ZITS**







## JANRIC CLASSIC SUDOKU

Fill in the blank cells using numbers 1 to 9. Each number can appear only once in each row, column and 3x3 block. Use logic and process elimination to solve the puzzle. The difficulty level ranges from Bronze (easiest) to Silver to Gold (hardest).

|   |   |   | 1 | 3 | 8 |   |   |   |
|---|---|---|---|---|---|---|---|---|
| 8 |   |   |   |   |   | 6 |   | 1 |
|   | 3 |   |   |   | 6 |   |   | 5 |
|   |   | 7 | 6 |   | 4 |   |   |   |
| 2 | 8 |   |   |   |   |   | 5 | 6 |
|   |   |   | 5 |   | 9 | 4 |   |   |
| 6 |   |   | 8 |   |   |   | 7 |   |
| 3 |   | 5 |   |   |   |   |   | 4 |
|   |   |   | 3 | 9 | 5 |   |   |   |

### Rating: GOLD

Solution to 10/8/19

| 9 | 1 | 2 | 3 | 8 | 7 | 4 | 5 | 6 |
|---|---|---|---|---|---|---|---|---|
| 6 | 4 |