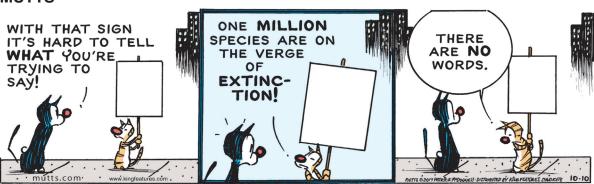

BOSS, WHY DO YOU ALWAYS
SUSPECT ME OF EATING
THINGS LIKE THAT IN THE

BREAK ROOM?



#### **THATABABY**







#### PHOEBE AND HER UNICORN







#### **LOLA**







#### SIX CHIX



#### **MUTTS**



### **BABY BLUES**







# **ZITS**







## JANRIC CLASSIC SUDOKU

Fill in the blank cells using numbers 1 to 9. Each number can appear only once in each row, column and 3x3 block. Use logic and process elimination to solve the puzzle. The difficulty level ranges from Bronze (easiest) to Silver to Gold (hardest).

|   |   |   | 1 | 3 | 8 |   |   |   |
|---|---|---|---|---|---|---|---|---|
| 8 |   |   |   |   |   | 6 |   | 1 |
|   | 3 |   |   |   | 6 |   |   | 5 |
|   |   | 7 | 6 |   | 4 |   |   |   |
| 2 | 8 |   |   |   |   |   | 5 | 6 |
|   |   |   | 5 |   | 9 | 4 |   |   |
| 6 |   |   | 8 |   |   |   | 7 |   |
| 3 |   | 5 |   |   |   |   |   | 4 |
|   |   |   | 3 | 9 | 5 |   |   |   |

### Rating: GOLD

Solution to 10/8/19

| 9 | 1 | 2 | 3 | 8 | 7 | 4 | 5 | 6 |
|---|---|---|---|---|