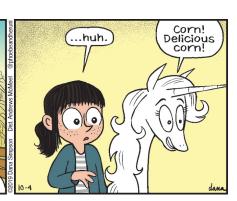

WHAT

KIND OF

#### **FRANK AND ERNEST**





## PHOEBE AND HER UNICORN







AH!

### **LOLA**







#### SIX CHIX



### **MUTTS**



OH, MOOCH, NOW WHO'S GOING TO GENTLY WAKE ME WITH THEIR SWEET MORNING SONG? SIGH ...





# **BABY BLUES**











# JANRIC CLASSIC SUDOKU

Fill in the blank cells using numbers 1 to 9. Each number can appear only once in each row, column and 3x3 block. Use logic and process elimination to solve the puzzle. The difficulty siest) to Silver to Gold (hardest).

| 7 | 5 |   | 9 |   |   |   |   |   |  |
|---|---|---|---|---|---|---|---|---|--|
| 8 |   | 4 | 2 | 1 |   | 7 | 5 |   |  |
|   |   |   |   |   |   |   |   | 2 |  |
|   |   | 6 |   | 8 |   | 9 | 4 |   |  |
| 9 |   |   |   | 4 |   |   |   | 8 |  |
|   | 8 | 3 |   | 7 |   | 1 |   |   |  |
| 3 |   |   |   |   |   |   |   |   |  |
|   | 2 | 1 |   | 9 | 4 | 6 |   | 3 |  |
|   |