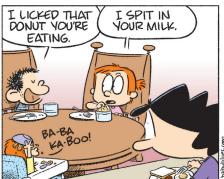

WHAT

KIND OF

#### **FRANK AND ERNEST**





## PHOEBE AND HER UNICORN







AH!

### **LOLA**







#### SIX CHIX



### **MUTTS**



OH, MOOCH, NOW WHO'S GOING TO GENTLY WAKE ME WITH THEIR SWEET MORNING SONG? SIGH ...





# **BABY BLUES**











# JANRIC CLASSIC SUDOKU

Fill in the blank cells using numbers 1 to 9. Each number can appear only once in each row, column and 3x3 block. Use logic and process elimination to solve the puzzle. The difficulty siest) to Silver to Gold (hardest).

| 7 | 5 |   | 9 |   |   |   |   |   |  |
|---|---|---|---|---|---|---|---|---|--|
| 8 |   | 4 | 2 | 1 |   | 7 | 5 |   |  |
|   |   |   |   |   |   |   |   | 2 |  |
|   |   | 6 |   | 8 |   | 9 | 4 |   |  |
| 9 |   |   |   | 4 |   |   |   | 8 |  |
|   | 8 | 3 |   | 7 |   | 1 |   |   |  |
| 3 |   |   |   |   |   |   |   |   |  |
|   | 2 | 1 |   | 9 | 4 | 6 |   | 3 |  |
|   |   |   |   |   | 1 |   | 9 | 7 |  |

# Rating: SILVER

| Solution to 10/3/19 |         |   |   |   |   |   |   |   |   |  |
|---------------------|---------|---|---|---|-