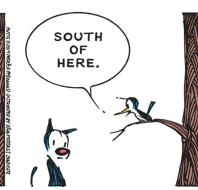

| Α | Ν | Т |   | S | Ε | R | Е | Ν | Α |

- 19 Uncle
- Umberto **23** NYPD
- alert
- 25 Carolina
- college
- 26 Simple
- 6 Workshop 27 Tend
  - texts
  - 28 Moolah **29** Utah
  - ski resort
    - 30 April forecast
  - **31** Lay
    - down the lawn
  - 35 Sphere
    - 38 Retrieve 40 Contented

    - sound 42 "Bolero"
    - composer
    - **45** Hot **47** — incline
    - (tilted)
    - 48 Toll road 49 Leftovers
    - recipe 50 Dispensed
    - candy 51 Spanish gold
    - 52 Dove's call

10

54 Water tester Saturday's answer 9-30

11 12 13 14 16 15 17 19 20 18 22 23 24 26 27 25 29 30 31 32 28 33 34 36 37 38 39 40 41 42 43 44 45 48 49 47 53 52 55 56 57 58 60 59 61

## FRANK AND ERNEST



#### **THATABABY**



#### PHOEBE AND HER UNICORN



### **LOLA**



#### SIX CHIX



## **MUTTS**







WAIT-WE CAN

## **BABY BLUES**







## JANRIC CLASSIC SUDOKU

Fill in the blank cells using numbers 1 to 9. Each number can appear only once in each row, column and 3x3 block. Use logic and process elimination to solve the puzzle. The difficulty level ranges from Bronze (easiest) to Silver to Gold (hardest).

| 3 | 6 | 8 | 2 |   | 5 |   |   |   |  |
|---|---|---|---|---|---|---|---|---|--|
|   | 5 |   |   | 3 |   | 2 |   | 9 |  |
|   | 9 | 2 |   | 6 |   |   | 3 |   |  |
| 6 |   | 7 |   |   | 9 |   |   | 2 |  |
|   |   |   | 7 |   | 1 |   |   |   |  |
| 5 |   |   | 4 |   |   | 9 |   | 7 |  |
|   | 8 |   |   | 1 |   | 7 | 9 |   |  |
| 2 |   | 6 |   | 4 |   |   | 1 |   |  |
|   |   |   | 6 |   | 3 | 8 | 2 | 4 |  |

# ating: BRONZE

Solution to 9/28/19

| 3 | 1 | 8 | 7 | 9 | 5 | 6 | 4 | 2