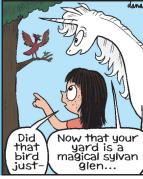

## **FRANK AND ERNEST**



### **THATABABY**



#### PHOEBE AND HER UNICORN









**LOLA** 







SIX CHIX



**MUTTS** 









**ZITS** 







# JANRIC CLASSIC SUDOKU

Fill in the blank cells using numbers 1 to 9. Each number can appear only once in each row, column and 3x3 block. Use logic and process elimination to solve the puzzle. The difficulty level ranges from Bronze (easiest) to Silver to Gold (hardest).

| 1 |   |   |   |   |   |   | 7 |   |
|---|---|---|---|---|---|---|---|---|
| 1 |   |   |   |   |   |   | / |   |
|   | 9 |   |   |   | 8 | 2 |   | 4 |
| 7 |   |   | 2 |   | 6 |   |   | 5 |
| 3 |   |   |   | 4 |   |   |   | 6 |
|   | 7 | 4 |   | 5 |   | 8 | 1 |   |
| 8 |   |   |   | 1 |   |   |   | 3 |
| 2 |   |   | 5 |   | 4 |   |   | 1 |
| 5 |   | 1 | 9 |   |   |   | 6 |   |
|   | 6 |   |   |   |   |   |   | 7 |

# Rating: SILVER



what people wan