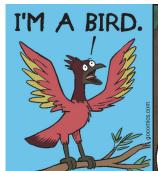

## **FRANK AND ERNEST**



### **THATABABY**



#### PHOEBE AND HER UNICORN









**LOLA** 







SIX CHIX



**MUTTS** 









**ZITS** 







# JANRIC CLASSIC SUDOKU

Fill in the blank cells using numbers 1 to 9. Each number can appear only once in each row, column and 3x3 block. Use logic and process elimination to solve the puzzle. The difficulty level ranges from Bronze (easiest) to Silver to Gold (hardest).

| 1 |   |   |   |   |   |   | 7 |   |
|---|---|---|---|---|---|---|---|---|
| 1 |   |   |   |   |   |   | / |   |
|   | 9 |   |   |   | 8 | 2 |   | 4 |
| 7 |   |   | 2 |   | 6 |   |   | 5 |
| 3 |   |   |   | 4 |   |   |   | 6 |
|   | 7 | 4 |   | 5 |   | 8 | 1 |   |
| 8 |   |   |   | 1 |   |   |   | 3 |
| 2 |   |   | 5 |   | 4 |   |   | 1 |
| 5 |   | 1 | 9 |   |   |   | 6 |   |
|   | 6 |   |   |   |   |   |   | 7 |

# Rating: SILVER



what people w