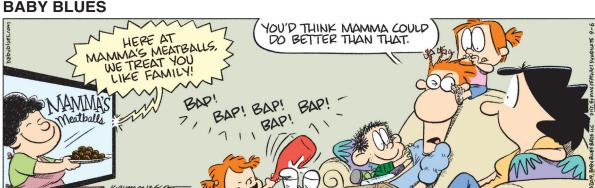

## **FRANK AND ERNEST**



### **THATABABY**



#### PHOEBE AND HER UNICORN









**LOLA** 







SIX CHIX



**MUTTS** 









**ZITS** 







# JANRIC CLASSIC SUDOKU

Fill in the blank cells using numbers 1 to 9. Each number can appear only once in each row, column and 3x3 block. Use logic and process elimination to solve the puzzle. The difficulty level ranges from Bronze (easiest) to Silver to Gold (hardest).

| 1 |   |   |   |   |   |   | 7 |   |
|---|---|---|---|---|---|---|---|---|
| 1 |   |   |   |   |   |   | / |   |
|   | 9 |   |   |   | 8 | 2 |   | 4 |
| 7 |   |   | 2 |   | 6 |   |   | 5 |
| 3 |   |   |   | 4 |   |   |   | 6 |
|   | 7 | 4 |   | 5 |   | 8 | 1 |   |
| 8 |   |   |   | 1 |   |   |   | 3 |
| 2 |   |   | 5 |   | 4 |   |   | 1 |
| 5 |   | 1 | 9 |   |   |   | 6 |   |
|   | 6 |   |   |   |   |   |   | 7 |

# Rating: SILVER



what people want from you. Fails happen, not for nothing. Rather,