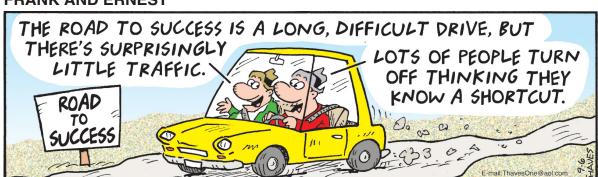

## **FRANK AND ERNEST**



### **THATABABY**



#### PHOEBE AND HER UNICORN









**LOLA** 







SIX CHIX



**MUTTS** 









**ZITS** 







# JANRIC CLASSIC SUDOKU

Fill in the blank cells using numbers 1 to 9. Each number can appear only once in each row, column and 3x3 block. Use logic and process elimination to solve the puzzle. The difficulty level ranges from Bronze (easiest) to Silver to Gold (hardest).

| 1 |   |   |   |   |   |   | 7 |   |
|---|---|---|---|---|---|---|---|---|
| 1 |   |   |   |   |   |   | / |   |
|   | 9 |   |   |   | 8 | 2 |   | 4 |
| 7 |   |   | 2 |   | 6 |   |   | 5 |
| 3 |   |   |   | 4 |   |   |   | 6 |
|   | 7 | 4 |   | 5 |   | 8 | 1 |   |
| 8 |   |   |   | 1 |   |   |   | 3 |
| 2 |   |   | 5 |   | 4 |   |   | 1 |
| 5 |   | 1 | 9 |   |   |   | 6 |   |
|   | 6 |   |   |