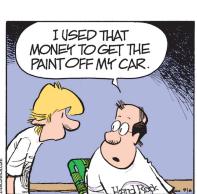

## **FRANK AND ERNEST**



### **THATABABY**



#### PHOEBE AND HER UNICORN









**LOLA** 







SIX CHIX



**MUTTS** 









**ZITS** 







# JANRIC CLASSIC SUDOKU

Fill in the blank cells using numbers 1 to 9. Each number can appear only once in each row, column and 3x3 block. Use logic and process elimination to solve the puzzle. The difficulty level ranges from Bronze (easiest) to Silver to Gold (hardest).

| 1 |   |   |   |   |   |   | 7 |   |
|---|---|---|---|---|---|---|---|---|
| 1 |   |   |   |   |   |   | / |   |
|   | 9 |   |   |   | 8 | 2 |   | 4 |
| 7 |   |   | 2 |   | 6 |   |   | 5 |
| 3 |   |   |   | 4 |   |   |   | 6 |
|   | 7 | 4 |   | 5 |   | 8 | 1 |   |
| 8 |   |   |   | 1 |   |   |   | 3 |
| 2 |   |   | 5 |   | 4 |   |   | 1 |
| 5 |   | 1 | 9 |   |   |   | 6 |   |
|   | 6 |   |   |   |   |   |   | 7 |

# Rating: SILVER



what people want from you. Fails happen, not for nothing. Rather,



make an inviti