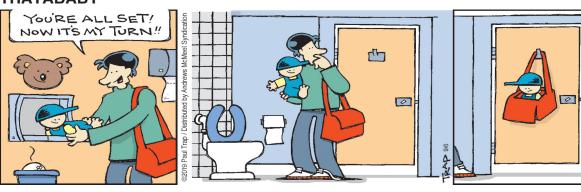

## **FRANK AND ERNEST**



### **THATABABY**



#### PHOEBE AND HER UNICORN









**LOLA** 







SIX CHIX



**MUTTS** 









**ZITS** 







# JANRIC CLASSIC SUDOKU

Fill in the blank cells using numbers 1 to 9. Each number can appear only once in each row, column and 3x3 block. Use logic and process elimination to solve the puzzle. The difficulty level ranges from Bronze (easiest) to Silver to Gold (hardest).

| 1 |   |   |   |   |   |   | 7 |   |
|---|---|---|---|---|---|---|---|---|
| 1 |   |   |   |   |   |   | / |   |
|   | 9 |   |   |   | 8 | 2 |   | 4 |
| 7 |   |   | 2 |   | 6 |   |   | 5 |
| 3 |   |   |   | 4 |   |   |   | 6 |
|   | 7 | 4 |   | 5 |   | 8 | 1 |   |
| 8 |   |   |   | 1 |   |   |   | 3 |
| 2 |   |   | 5 |   | 4 |   |   | 1 |
| 5 |   | 1 | 9 |   |   |   | 6 |   |
|   | 6 |   |   |   |   |   |   | 7 |

#