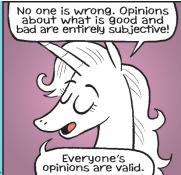

### **THATABABY**



### PHOEBE AND HER UNICORN







### **LOLA**







### SIX CHIX



### **MUTTS**







# **BABY BLUES**







# **ZITS**



# JANRIC CLASSIC SUDOKU

Fill in the blank cells using numbers 1 to 9. Each number can appear only once in each row, column and 3x3 block. Use logic and process elimination to solve the puzzle. The difficulty level ranges from Bronze (easiest) to Silver to Gold (hardest).

|   |   |   |   | 7 | 1 |   |   |   |
|---|---|---|---|---|---|---|---|---|
| 4 |   |   | 2 |   |   | 5 |   |   |
|   | 6 | 3 |   | 4 |   |   |   | 8 |
|   |   | 9 | 3 | 6 |   | 1 |   | 5 |
|   | 4 |   |   |   |   |   | 8 |   |
| 3 |   | 1 |   | 5 | 2 | 6 |   |   |
| 6 |   |   |   | 8 |   | 2 | 3 |   |
|   |   | 7 |   |   | 9 |   |   | 4 |
|   |   |   | 5 | 2 |   |   |   |   |

# Rating: SILVER

Solution to 8/1/19

| 9 | 4