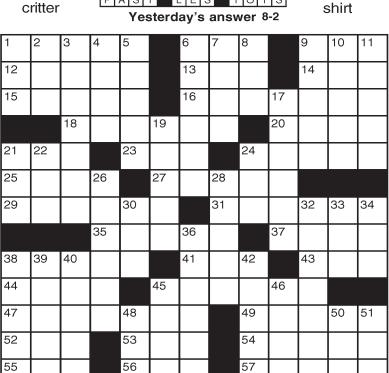

# JANRIC CLASSIC SUDOKU

Fill in the blank cells using numbers 1 to 9. Each number can appear only once in each row, column and 3x3 block. Use logic and process elimination to solve the puzzle. The difficulty level ranges from Bronze (easiest) to Silver to Gold (hardest).

|   |   |   |   | 7 | 1 |   |   |   |
|---|---|---|---|---|---|---|---|---|
| 4 |   |   | 2 |   |   | 5 |   |   |
|   | 6 | 3 |   | 4 |   |   |   | 8 |
|   |   | 9 | 3 | 6 |   | 1 |   | 5 |
|   | 4 |   |   |   |   |   | 8 |   |
| 3 |   | 1 |   | 5 | 2 | 6 |   |   |
| 6 |   |   |   | 8 |   | 2 | 3 |   |
|   |   | 7 |   |   | 9 |   |   | 4 |
|   |   |   | 5 | 2 |   |   |   |   |

# Rating: SILVER

Solution to 8/1/19

| 9 | 4 | 2 | 5 | 6 | 8 | 1 | 7 | 3 |
|---|---|---|---|---|---|---|---|---|
| 8 | 1 | 7 | 9 | 4 | 3 | 5 | 2 | 6 |
| 5 | 3 | 6 | 2 | 7 | 1 | 8 | 4 | 9 |
| 6 | 2 | 5 | 8 | 1 | 9 | 4 | 3 | 7 |
| 1 | 7 | 8 | 4 | 3 | 2 | 6 | 9 | 5 |
| 4 | 9 | 3 | 7 | 5 | 6 | 2 | 8 | 1 |
| 3 | 6 | 9 | 1 | 2 | 4 | 7 | 5 | 8 |
| 7 | 8 | 4 | 6 | 9 | 5 | 3 | 1 | 2 |
| 2 | 5 | 1 | 3 | 8 | 7 | 9 | 6 | 4 |