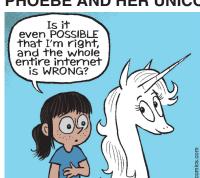

### **THATABABY**



### PHOEBE AND HER UNICORN







### **LOLA**







### SIX CHIX



### **MUTTS**







# **BABY BLUES**







# **ZITS**



# JANRIC CLASSIC SUDOKU

Fill in the blank cells using numbers 1 to 9. Each number can appear only once in each row, column and 3x3 block. Use logic and process elimination to solve the puzzle. The difficulty level ranges from Bronze (easiest) to Silver to Gold (hardest).

|   |   |   |   | 7 | 1 |   |   |   |
|---|---|---|---|---|---|---|---|---|
| 4 |   |   | 2 |   |   | 5 |   |   |
|   | 6 | 3 |   | 4 |   |   |   | 8 |
|   |   | 9 | 3 | 6 |   | 1 |   | 5 |
|   | 4 |   |   |   |   |   | 8 |   |
| 3 |   | 1 |   | 5 | 2 | 6 |   |   |
| 6 |   |   |   | 8 |   | 2 | 3 |   |
|   |   | 7 |   |   | 9 |   |   | 4 |
|   |   |   | 5 | 2 |   |   |   |   |

# Rating: SILVER

Solution to 8/1/19

| 9 |