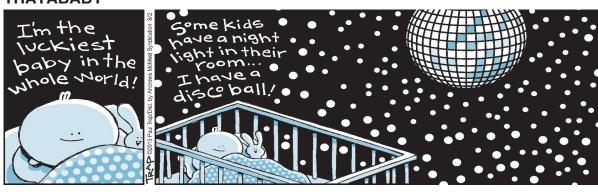

### **THATABABY**



### PHOEBE AND HER UNICORN







### **LOLA**







### SIX CHIX



### **MUTTS**







# **BABY BLUES**







# **ZITS**



# JANRIC CLASSIC SUDOKU

Fill in the blank cells using numbers 1 to 9. Each number can appear only once in each row, column and 3x3 block. Use logic and process elimination to solve the puzzle. The difficulty level ranges from Bronze (easiest) to Silver to Gold (hardest).

|   |   |   |   | 7 | 1 |   |   |   |
|---|---|---|---|---|---|---|---|---|
| 4 |   |   | 2 |   |   | 5 |   |   |
|   | 6 | 3 |   | 4 |   |   |   | 8 |
|   |   | 9 | 3 | 6 |   | 1 |   | 5 |
|   | 4 |   |   |   |   |   | 8 |   |
| 3 |   | 1 |   | 5 | 2 | 6 |   |   |
| 6 |   |   |   | 8 |   | 2 | 3 |   |
|   |   | 7 |   |   | 9 |   |   | 4 |
|   |   |   | 5 | 2 |   |   |   |   |

# Rating: SILV