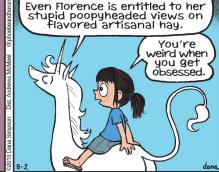

### **THATABABY**



### PHOEBE AND HER UNICORN







### **LOLA**







### SIX CHIX



### **MUTTS**







# **BABY BLUES**







# **ZITS**



# JANRIC CLASSIC SUDOKU

Fill in the blank cells using numbers 1 to 9. Each number can appear only once in each row, column and 3x3 block. Use logic and process elimination to solve the puzzle. The difficulty level ranges from Bronze (easiest) to Silver to Gold (hardest).

|   |   |   |   | 7 | 1 |   |   |   |
|---|---|---|---|---|---|---|---|---|
| 4 |   |   | 2 |   |   | 5 |   |   |
|   | 6 | 3 |   | 4 |   |   |   | 8 |
|   |   | 9 | 3 | 6 |   | 1 |   | 5 |
|   | 4 |   |   |   |   |   | 8 |   |
| 3 |   | 1 |   | 5 | 2 | 6 |   |   |
| 6 |   |   |   | 8 |   | 2 | 3 |   |
|   |   | 7 |   |   | 9 |   |   | 4 |
|   |   |   | 5 | 2 |   |   |   |   |

# Rating: SILVER

Solution to 8/1/19

| 9 | 4 |