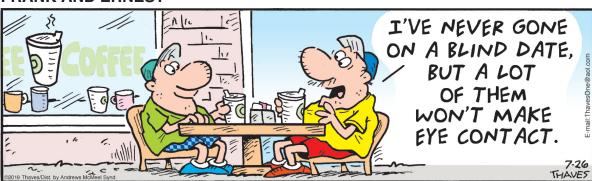

**B3** THE ASTORIAN • SATURDAY, JULY 27, 2019

#### FRANK AND ERNEST



#### **THATABABY**



#### PHOEBE AND HER UNICORN



#### **LOLA**



#### SIX CHIX



## **MUTTS**



## **BABY BLUES**







## **ZITS**





# JANRIC CLASSIC SUDOKU

Fill in the blank cells using numbers 1 to 9. Each number can appear only once in each row, column and 3x3 block. Use logic and process elimination to solve the puzzle. The difficulty level ranges from Bronze (easiest) to Silver to Gold (hardest).

|   |   | 3     |                    |                                   | 8                                                       |                                                                             | 5                                                                           |
|---|---|-------|--------------------|-----------------------------------|----------------