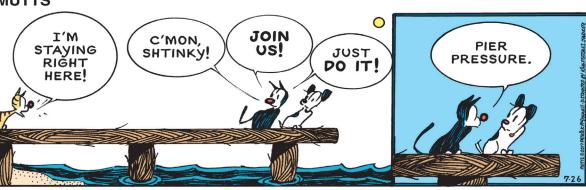

**B3** THE ASTORIAN • SATURDAY, JULY 27, 2019

#### FRANK AND ERNEST



#### **THATABABY**



#### PHOEBE AND HER UNICORN



#### **LOLA**



#### SIX CHIX



## **MUTTS**



## **BABY BLUES**







## **ZITS**





# JANRIC CLASSIC SUDOKU

Fill in the blank cells using numbers 1 to 9. Each number can appear only once in each row, column and 3x3 block. Use logic and process elimination to solve the puzzle. The difficulty level ranges from Bronze (easiest) to Silver to Gold (hardest).

|   |   | 3     |                    |                                   | 8                                                       |                                                                             | 5                                                                           |
|---|---|-------|--------------------|-----------------------------------|---------------------------------------------------------|-------------------------------------------------------------