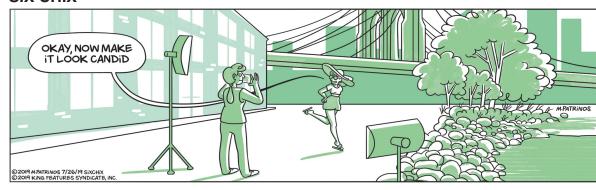

**B3** THE ASTORIAN • SATURDAY, JULY 27, 2019

#### FRANK AND ERNEST



#### **THATABABY**



#### PHOEBE AND HER UNICORN



#### **LOLA**



#### SIX CHIX



## **MUTTS**



## **BABY BLUES**







## **ZITS**





# JANRIC CLASSIC SUDOKU

Fill in the blank cells using numbers 1 to 9. Each number can appear only once in each row, column and 3x3 block. Use logic and process elimination to solve the puzzle. The difficulty level ranges from Bronze (easiest) to Silver to Gold (hardest).

|   |   | 3     |                    |                                   | 8                                                       |                                                                             | 5                                                                           |
|---|---|-------|--------------------|-----------------------------------|---------------------------------------------------------|---------------------------------------------