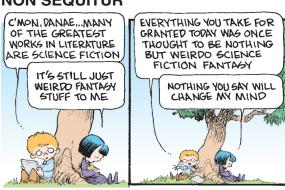

### **BLONDIE**







#### **RHYMES WITH ORANGE**





Can I







**DILBERT** 







#### **BIZARRO**



### **NON SEQUITUR**







### **WIZARD OF ID**



## **ROSE IS ROSE**



### JANRIC CLASSIC SUDOKU

Fill in the blank cells using numbers 1 to 9. Each number can appear only once in each row, column and 3x3 block. Use logic and process elimination to solve the puzzle. The difficulty level ranges from Bronze (easiest) to Silver to Gold (hardest).

| 6 |   |   |   | 9 |   | 8 | 5 |   |                                                 |
|---|---|---|---|---|---|---|---|---|-------------------------------------------------|
| 9 |   |   | 6 |   | 8 |   |   |   |                                                 |
| 7 |   |   |   |   | 5 |   | 9 | 2 | mo:                                             |
|   |   | 4 | 2 |   |   | 7 |   |   | © 2018 Janric Enterprises Dist. by creators.com |
|   |   |   | 4 | 6 | 7 |   |