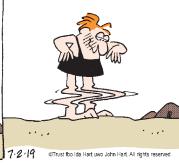

### **BLONDIE**







#### **RHYMES WITH ORANGE**





Can I







**DILBERT** 







#### **BIZARRO**



### **NON SEQUITUR**







### **WIZARD OF ID**



## **ROSE IS ROSE**



### JANRIC CLASSIC SUDOKU

Fill in the blank cells using numbers 1 to 9. Each number can appear only once in each row, column and 3x3 block. Use logic and process elimination to solve the puzzle. The difficulty level ranges from Bronze (easiest) to Silver to Gold (hardest).

| 6 |   |   |   | 9 |   | 8 | 5 |   |                                                 |
|---|---|---|---|---|---|---|---|---|-------------------------------------------------|
| 9 |   |   | 6 |   | 8 |   |   |   |                                                 |
| 7 |   |   |   |   | 5 |   | 9 | 2 | mo:                                             |
|   |   | 4 | 2 |   |   | 7 |   |   | © 2018 Janric E