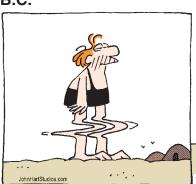

### **BLONDIE**







#### **RHYMES WITH ORANGE**





Can I







**DILBERT** 







#### **BIZARRO**



### **NON SEQUITUR**







### **WIZARD OF ID**



## **ROSE IS ROSE**



### JANRIC CLASSIC SUDOKU

Fill in the blank cells using numbers 1 to 9. Each number can appear only once in each row, column and 3x3 block. Use logic and process elimination to solve the puzzle. The difficulty level ranges from Bronze (easiest) to Silver to Gold (hardest).

| 6 |   |   |   | 9 |   | 8 | 5 |   |                                                 |
|---|---|---|---|---|---|---|---|---|-------------------------------------------------|
| 9 |   |   | 6 |   | 8 |   |   |   |                                                 |
| 7 |   |   |   |   | 5 |   | 9 | 2 | mo:                                             |
|   |   | 4 | 2 |   |   | 7 |   |   | © 2018 Janric