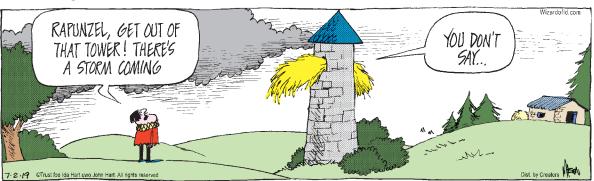

### **BLONDIE**







#### **RHYMES WITH ORANGE**





Can I







**DILBERT** 







#### **BIZARRO**



### **NON SEQUITUR**







### **WIZARD OF ID**



## **ROSE IS ROSE**



### JANRIC CLASSIC SUDOKU

Fill in the blank cells using numbers 1 to 9. Each number can appear only once in each row, column and 3x3 block. Use logic and process elimination to solve the puzzle. The difficulty level ranges from Bronze (easiest) to Silver to Gold (hardest).

| 6 |   |   |   | 9 |   | 8 | 5 |   |                                                 |
|---|---|---|---|---|---|---|---|---|-------------------------------------------------|
| 9 |   |   | 6 |   | 8 |   |   |   |                                                 |
| 7 |   |   |   |   | 5 |   | 9 | 2 | mo:                                             |
|   |   | 4 | 2 |   |   | 7 |   |   | © 2018 Janric Enterprises Dist. by creators.com |
|   |   |   | 4 | 6 | 7 |   |   |   | . by cre