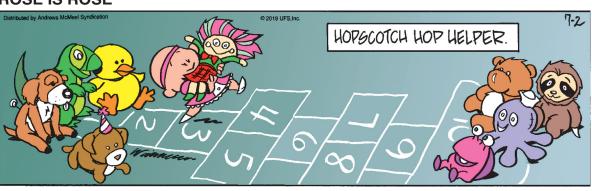

### **BLONDIE**







#### **RHYMES WITH ORANGE**





Can I







**DILBERT** 







#### **BIZARRO**



### **NON SEQUITUR**







### **WIZARD OF ID**



## **ROSE IS ROSE**



### JANRIC CLASSIC SUDOKU

Fill in the blank cells using numbers 1 to 9. Each number can appear only once in each row, column and 3x3 block. Use logic and process elimination to solve the puzzle. The difficulty level ranges from Bronze (easiest) to Silver to Gold (hardest).

| 6 |   |   |   | 9 |   | 8 | 5 |   |                                                 |
|---|---|---|---|---|---|---|---|---|-------------------------------------------------|
| 9 |   |   | 6 |   | 8 |   |   |   |                                                 |
| 7 |   |   |   |   | 5 |   | 9 | 2 | mo:                                             |
|   |   | 4 | 2 |   |   | 7 |   |   | © 2018 Janric Enterprises Dist. by creators.com |
|   |   |   | 4 | 6 | 7 |   |   |   | . by cre