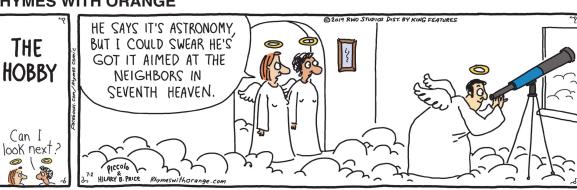

### **BLONDIE**







#### **RHYMES WITH ORANGE**





Can I







**DILBERT** 







#### **BIZARRO**



### **NON SEQUITUR**







### **WIZARD OF ID**



## **ROSE IS ROSE**



### JANRIC CLASSIC SUDOKU

Fill in the blank cells using numbers 1 to 9. Each number can appear only once in each row, column and 3x3 block. Use logic and process elimination to solve the puzzle. The difficulty level ranges from Bronze (easiest) to Silver to Gold (hardest).

| 6 |   |   |   | 9 |   | 8 | 5 |   |                                                 |
|---|---|---|---|---|---|---|---|---|-------------------------------------------------|
| 9 |   |   | 6 |   | 8 |   |   |   |                                                 |
| 7 |   |   |   |   | 5 |   | 9 | 2 | mo:                                             |
|   |   | 4 | 2 |   |   | 7 |   |   | ©