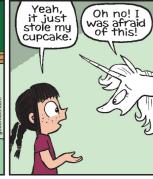

# FRANK AND ERNEST



## THATABABY









#### PHOEBE AND HER UNICORN









#### **LOLA**







SIX CHIX



### **MUTTS**





# **BABY BLUES**







6/12/19







# JANRIC CLASSIC SUDOKU

Fill in the blank cells using numbers 1 to 9. Each number can appear only once in each row, column and 3x3 block. Use logic and process elimination to solve the puzzle. The difficulty level ranges from Bronze (easiest) to Silver to Gold (hardest).

|   |   | - |   |   |   |   |   | 7 7 |                                                  |
|---|---|---|---|---|---|---|---|-----|--------------------------------------------------|
| 8 |   |   | 9 |   | 4 |   | 7 |     |                                                  |
|   | 2 |   |   |   | 6 |   |   | 5   |                                                  |
| 1 |   |   |   | 8 |   |   | 3 |     | mo