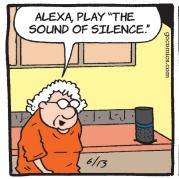

# FRANK AND ERNEST



## THATABABY









#### PHOEBE AND HER UNICORN









#### **LOLA**







SIX CHIX



### **MUTTS**





# **BABY BLUES**







6/12/19







# JANRIC CLASSIC SUDOKU

Fill in the blank cells using numbers 1 to 9. Each number can appear only once in each row, column and 3x3 block. Use logic and process elimination to solve the puzzle. The difficulty level ranges from Bronze (easiest) to Silver to Gold (hardest).

|   |   | - |   |   |   |   |   | 7 7 |                                                  |
|---|---|---|---|---|---|---|---|-----|--------------------------------------------------|
| 8 |   |   | 9 |   | 4 |   | 7 |     |                                                  |
|   | 2 |   |   |   | 6 |   |   | 5   |                                                  |
| 1 |   |   |   | 8 |   |   | 3 |     | mo