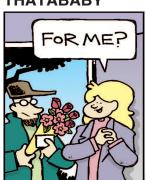

# FRANK AND ERNEST



## THATABABY









#### PHOEBE AND HER UNICORN









#### **LOLA**







SIX CHIX



### **MUTTS**





# **BABY BLUES**







6/12/19







# JANRIC CLASSIC SUDOKU

Fill in the blank cells using numbers 1 to 9. Each number can appear only once in each row, column and 3x3 block. Use logic and process elimination to solve the puzzle. The difficulty level ranges from Bronze (easiest) to Silver to Gold (hardest).

|   |   | - |   |   |   |   |   | 7 7 |                                                  |
|---|---|---|---|---|---|---|---|-----|--------------------------------------------------|
| 8 |   |   | 9 |   | 4 |   | 7 |     |                                                  |
|   | 2 |   |   |   | 6 |   |   | 5   |                                                  |
| 1 |   |   |   | 8 |   |