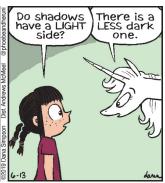

# FRANK AND ERNEST



## THATABABY









#### PHOEBE AND HER UNICORN









#### **LOLA**







SIX CHIX



### **MUTTS**





# **BABY BLUES**







6/12/19







# JANRIC CLASSIC SUDOKU

Fill in the blank cells using numbers 1 to 9. Each number can appear only once in each row, column and 3x3 block. Use logic and process elimination to solve the puzzle. The difficulty level ranges from Bronze (easiest) to Silver to Gold (hardest).

|   |   | - |   |   |   |   |   | 7 7 |                                                  |
|---|---|---|---|---|---|---|---|-----|--------------------------------------------------|
| 8 |   |   | 9 |   | 4 |   | 7 |     |                                                  |
|   | 2 |   |   |   | 6 |   |   | 5   |                                                  |
| 1 |   |   |   | 8 |   |   | 3 |     | mo