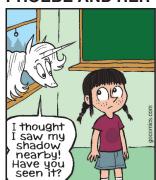

# FRANK AND ERNEST



## THATABABY









#### PHOEBE AND HER UNICORN









#### **LOLA**







SIX CHIX



### **MUTTS**





# **BABY BLUES**







6/12/19







# JANRIC CLASSIC SUDOKU

Fill in the blank cells using numbers 1 to 9. Each number can appear only once in each row, column and 3x3 block. Use logic and process elimination to solve the puzzle. The difficulty level ranges from Bronze (easiest) to Silver to Gold (hardest).

|   |   | - |   |   |   |   |   | 7 7 |                                                  |
|---|---|---|---|---|---|---|---|-----|--------------------------------------------------|
| 8 |   |   | 9 |   | 4 |   | 7 |     |                                                  |
|   | 2 |   |   |   | 6 |   |   | 5   |                                                  |
| 1 |   |   |   | 8 |   |   | 3 |     | mo