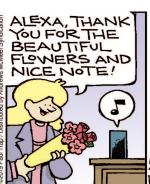

# FRANK AND ERNEST



## THATABABY









#### PHOEBE AND HER UNICORN









#### **LOLA**







SIX CHIX



### **MUTTS**





# **BABY BLUES**







6/12/19







# JANRIC CLASSIC SUDOKU

Fill in the blank cells using numbers 1 to 9. Each number can appear only once in each row, column and 3x3 block. Use logic and process elimination to solve the puzzle. The difficulty level ranges from Bronze (easiest) to Silver to Gold (hardest).

|   |   | - |   |   |   |   |   | 7 7 |                                                  |
|---|---|---|---|---|---|---|---|-----|--------------------------------------------------|
| 8 |   |   | 9 |   | 4 |   | 7 |     |                                                  |
|   | 2 |   |   |   | 6 |   |   | 5   |                                                  |
| 1 |   |   |   | 8 |   |   |