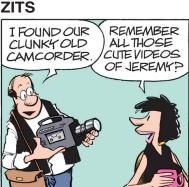

# FRANK AND ERNEST



## THATABABY









#### PHOEBE AND HER UNICORN









#### **LOLA**







SIX CHIX



### **MUTTS**





# **BABY BLUES**







6/12/19







# JANRIC CLASSIC SUDOKU

Fill in the blank cells using numbers 1 to 9. Each number can appear only once in each row, column and 3x3 block. Use logic and process elimination to solve the puzzle. The difficulty level ranges from Bronze (easiest) to Silver to Gold (hardest).

|   |   | - |   |   |   |   |   | 7 7 |                                                  |
|---|---|---|---|---|---|---|---|-----|--------------------------------------------------|
| 8 |   |   | 9 |   | 4 |   | 7 |     |                                                  |
|   | 2 |   |   |   | 6 |   |   | 5   |                                                  |
| 1 |   |   |   | 8 |   |   | 3 |     | mo                                               |
|   |   |   |   | 3 | 9 |   |   |     | pators o