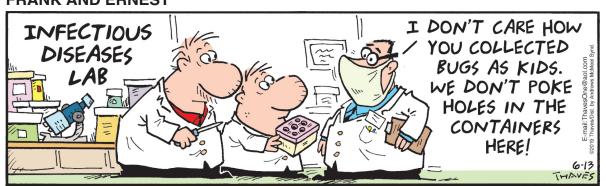

# FRANK AND ERNEST



## THATABABY









#### PHOEBE AND HER UNICORN









#### **LOLA**







SIX CHIX



### **MUTTS**





# **BABY BLUES**







6/12/19







# JANRIC CLASSIC SUDOKU

Fill in the blank cells using numbers 1 to 9. Each number can appear only once in each row, column and 3x3 block. Use logic and process elimination to solve the puzzle. The difficulty level ranges from Bronze (easiest) to Silver to Gold (hardest).

|   |   | - |   |   |   |   |   | 7 7 |                                                  |
|---|---|---|---|---|---|---|---|-----|--------------------------------------------------|
| 8 |   |   | 9 |   | 4 |   | 7 |     |                                                  |
|   | 2 |   |   |   | 6 |   |   | 5   |                                                  |
| 1 |   |