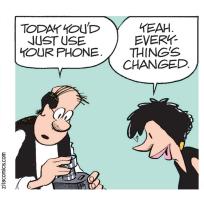

# FRANK AND ERNEST



## THATABABY









#### PHOEBE AND HER UNICORN









#### **LOLA**







SIX CHIX



### **MUTTS**





# **BABY BLUES**







6/12/19







# JANRIC CLASSIC SUDOKU

Fill in the blank cells using numbers 1 to 9. Each number can appear only once in each row, column and 3x3 block. Use logic and process elimination to solve the puzzle. The difficulty level ranges from Bronze (easiest) to Silver to Gold (hardest).

|   |   | - |   |   |   |   |   | 7 7 |                                                  |
|---|---|---|---|---|---|---|---|-----|--------------------------------------------------|
| 8 |   |   | 9 |   | 4 |   | 7 |     |                                                  |
|   | 2 |   |   |   | 6 |   |   | 5   |                                                  |
| 1 |   |   |   | 8 |   |   | 3 |     | mo                                               |
|   |   |   |   | 3 | 9 |   |   |     | pators o