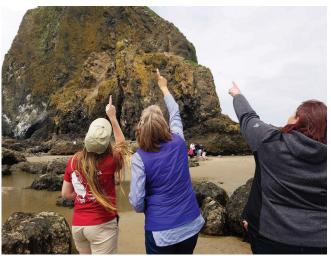

A Haystack Rock Awareness Program member (far left) and visitors observe the great Haystack of Cannon Beach.

## Cannon Beach's Haystack Rock, explained

CANNON BEACH – Haystack Rock Awareness Program Director Melissa Keyser will talk about everything Haystack Rock related at 4 p.m. Thurs-

June 20, at the Can-Beach History Center Juseum, 1387 S. South ce St.

eating and parking for presentation is limited. The early to get a cup of

tea or coffee. Doors close at 4:15 p.m.

Keyser will explore what a marine reserve is and the history of Haystack Rock.

The Haystack Rock Awareness Program was started in the 1980's and has continued to protect the intertidal and bird ecology of Haystack Rock's marine garden and Oregon Islands National Wildlife Refuge.