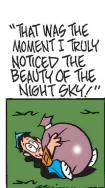

#### **BLONDIE**

MORNINGS

I hope this is a wake-up







#### **RHYMES WITH ORANGE**



#### B.C.



#### **DILBERT**







#### **BIZARRO**



### **NON SEQUITUR**



### **WIZARD OF ID**







### **ROSE IS ROSE**













### JANRIC CLASSIC SUDOKU

Fill in the blank cells using numbers 1 to 9. Each number can appear only once in each row, column and 3x3 block. Use logic and process elimination to solve the puzzle. The difficulty level ranges from Bronze (easiest) to Silver to Gold (hardest).

| 4 |   | 9 |   |   |   | 2 |   | 3 |
|---|---|---|---|---|---|---|---|---|
|   |   | 6 |   |   | 1 | 9 |   |   |
| 8 | 2 |   | 9 |   |   |   |   | 1 |
|   | 3 |   |   | 5 |   |   | 7 |   |
|   |   |   | 8 |   | 9 |   |   |   |
|   | 5 |   |   | 6 |   |   | 2 |   |
| 2 |   |   |   |   | 7 |   | 9 | 5 |
|   |   | 1 | 5 |   |   | 4 |   |   |
| 5 |   | 7 |   |   |   | 3 |   | 2 |

### Rating: SILVER

Solution to 6/10/19

| 5 | 1 | 6 | 8 | 7 | 9 | 3 | 4 | 2 |
|---|---|---|---|---|---|---|---|---|
| 2 | 9 | 7 | 5 | 3 |