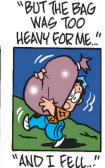

#### **BLONDIE**

MORNINGS

I hope this is a wake-up







#### **RHYMES WITH ORANGE**



#### B.C.



#### **DILBERT**







#### **BIZARRO**



### **NON SEQUITUR**



### **WIZARD OF ID**







### **ROSE IS ROSE**













### JANRIC CLASSIC SUDOKU

Fill in the blank cells using numbers 1 to 9. Each number can appear only once in each row, column and 3x3 block. Use logic and process elimination to solve the puzzle. The difficulty level ranges from Bronze (easiest) to Silver to Gold (hardest).

| 4 |   | 9 |   |   |   | 2 |   | 3 |
|---|---|---|---|---|---|---|---|---|
|   |   | 6 |   |   | 1 | 9 |   |   |
| 8 | 2 |   | 9 |   |   |   |   | 1 |
|   | 3 |   |   | 5 |   |   | 7 |   |
|   |   |   | 8 |   | 9 |   |   |   |
|   | 5 |   |   | 6 |   |   | 2 |   |
| 2 |   |   |   |   | 7 |   | 9 | 5 |
|   |   | 1 | 5 |   |   | 4 |   |   |
| 5 |   | 7 |   |   |   | 3 |   | 2 |

### Rating: SILVER

Solution to 6/10/19

| 5 | 1 | 6 | 8 | 7 | 9 | 3 | 4 | 2 |
|---|---|---|---|---|---|---|---|---|
| 2 | 9 | 7 | 5 | 3