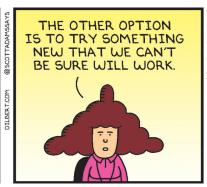

#### **BLONDIE**

MORNINGS

I hope this is a wake-up







#### **RHYMES WITH ORANGE**



#### B.C.



#### **DILBERT**







#### **BIZARRO**



### **NON SEQUITUR**



### **WIZARD OF ID**







### **ROSE IS ROSE**













### JANRIC CLASSIC SUDOKU

Fill in the blank cells using numbers 1 to 9. Each number can appear only once in each row, column and 3x3 block. Use logic and process elimination to solve the puzzle. The difficulty level ranges from Bronze (easiest) to Silver to Gold (hardest).

| 4 |   | 9 |   |   |   | 2 |   | 3 |
|---|---|---|---|---|---|---|---|---|
|   |   | 6 |   |   | 1 | 9 |   |   |
| 8 | 2 |   | 9 |   |   |   |   | 1 |
|   | 3 |   |   | 5 |   |   | 7 |   |
|   |   |   | 8 |   | 9 |   |   |   |
|   | 5 |   |   | 6 |   |   | 2 |   |
| 2 |   |   |   |   | 7 |   | 9 | 5 |
|   |   | 1 | 5 |   |   | 4 |   |   |
| 5 |   | 7 |   |   |   | 3 |   | 2 |

### Rating: SILVER

Solution to 6