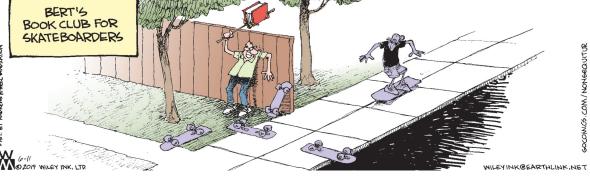

#### **BLONDIE**

MORNINGS

I hope this is a wake-up







#### **RHYMES WITH ORANGE**



#### B.C.



#### **DILBERT**







#### **BIZARRO**



### **NON SEQUITUR**



### **WIZARD OF ID**







### **ROSE IS ROSE**













### JANRIC CLASSIC SUDOKU

Fill in the blank cells using numbers 1 to 9. Each number can appear only once in each row, column and 3x3 block. Use logic and process elimination to solve the puzzle. The difficulty level ranges from Bronze (easiest) to Silver to Gold (hardest).

| 4 |   | 9 |   |   |   | 2 |   | 3 |
|---|---|---|---|---|---|---|---|---|
|   |   | 6 |   |   | 1 | 9 |   |   |
| 8 | 2 |   | 9 |   |   |   |   | 1 |
|   | 3 |   |   | 5 |   |   | 7 |   |
|   |   |   | 8 |   | 9 |   |   |   |
|   | 5 |   |   | 6 |   |   | 2 |   |
| 2 |   |   |   |   | 7 |   | 9 | 5 |
|   |   | 1 | 5 |   |   | 4 |   |   |
| 5 |   | 7 |   |   |   | 3 |   | 2 |

### Rating: SILVER

Solution to 6/10/19

| 5 | 1 | 6 | 8 | 7 | 9 | 3 | 4 | 2 |