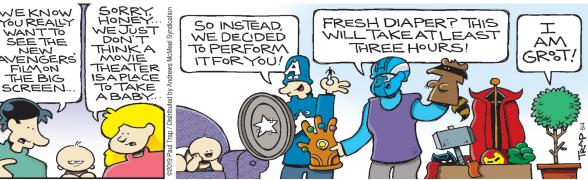

| Α | С | Е | М | Α | Κ | Е | R |
| S | 0 | L | Ε |   | М | Α | L | Т |   | 0 | R | 0 |
| Α | В | В | Α |   | Α | R | Τ | Α |   | Ν | Α | В |
| R | 0 | Α | R |   | Т | Ε | Е | Ν |   | Α | S | S |

Saturday's answer 6-3

- 16 Fleur-de-
- **20** Ham's
- dad 21 Three
- feet
- 22 Slangy
- suffix
- **23** Tot's reading
- material
- 27 Baseball
- execs
- 29 Fencing
- sword **30** Fax
- 32 Man-
- handle
- 34 Football, slangily
- 37 Worldwide
- 39 Comes
- up
- 42 Dangerous bac-
- teria
- 44 Sports
- fig. 45 Exile isle
- 46 Sleuth
- Wolfe 50 Flamenco
- cheer
- 51 Historic period
- 52 Bagel
- topper
- 53 Nemesis

#### 10 12 13 14 17 15 16 18 19 20 22 23 24 25 26 27 28 29 30 33 31 32 34 35 36 37 38 40 41 42 43 44 46 47 45 49 50 48 51 52 53 54 55 56 57 58 59

## FRANK AND ERNEST



### **THATABABY**





## **LOLA**





### SIX CHIX



## **MUTTS**



# **BABY BLUES**







# **ZITS**







# JANRIC CLASSIC SUDOKU

Fill in the blank cells using numbers 1 to 9. Each number can appear only once in each row, column and 3x3 block. Use logic and process elimination to solve the puzzle. The difficulty level ranges from Bronze (easiest) to Silver to Gold (hardest).

|         |   | 7 |   | 1 |   |   |   | 2 | R                                               |
|---------|---|---|---|---|---|---|---|---|-------------------------------------------------|
| 9       |   |   | 4 |   | 7 | 5 |   | 3 |                                                 |
|         | 3 |   |   | 8 |   |   | 6 |   | mo                                              |
| 2       |   | 1 |   |   | 5 | 4 |   | 8 | eators.c