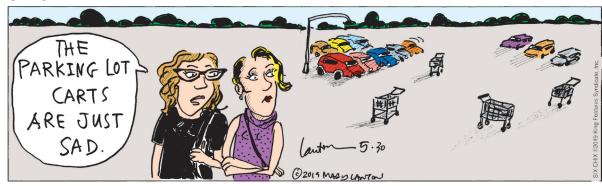

**B5** THE ASTORIAN • THURSDAY, MAY 30, 2019

#### FRANK AND ERNEST



### **THATABABY**



#### PHOEBE AND HER UNICORN



#### **LOLA**



#### SIX CHIX



**MUTTS** 







# **BABY BLUES**







# **ZITS**

5/29/19







# JANRIC CLASSIC SUDOKU

Fill in the blank cells using numbers 1 to 9. Each number can appear only once in each row, column and 3x3 block. Use logic and process elimination to solve the puzzle. The difficulty level ranges from Bronze (easiest) to Silver to Gold (hardest).

| 7 0 1 1 0 | 900 |   | <b>D</b> 101 | .20 (0 |   | ,,,,,,,,,,,,,,,,,,,,,,,,,,,,,,,,,,,,,,, | 0117 01 | 10 0 |                                                                 |
|-----------|-----|---|--------------|--------|---|-----------------------------------------|---------|------|-----------------------------------------------------------------|
|           |     |   |              |        |   | 8                                       |