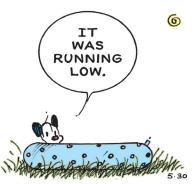

**B5** THE ASTORIAN • THURSDAY, MAY 30, 2019

#### FRANK AND ERNEST



### **THATABABY**



#### PHOEBE AND HER UNICORN



#### **LOLA**



#### SIX CHIX



**MUTTS** 







# **BABY BLUES**







# **ZITS**

5/29/19







# JANRIC CLASSIC SUDOKU

Fill in the blank cells using numbers 1 to 9. Each number can appear only once in each row, column and 3x3 block. Use logic and process elimination to solve the puzzle. The difficulty level ranges from Bronze (easiest) to Silver to Gold (hardest).

| 7 0 1 1 0 | 900 |   | <b>D</b> 101 | .20 (0 |   | ,,,,,,,,,,,,,,,,,,,,,,,,,,,,,,,,,,,,,,, | 0117 01 | 10 0 |                                                                 |
|-----------|-----|---|--------------|--------|---|-----------------------------------------|---------|------|-----------------------------------------------------------------|
|           |     |   |              |        |   | 8                                       |         |      | F