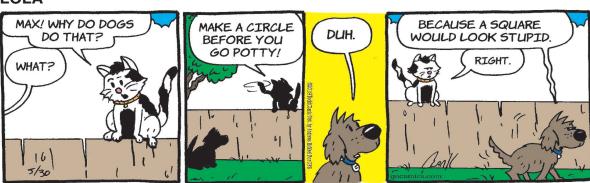

**B5** THE ASTORIAN • THURSDAY, MAY 30, 2019

#### FRANK AND ERNEST



### **THATABABY**



#### PHOEBE AND HER UNICORN



#### **LOLA**



#### SIX CHIX



**MUTTS** 







# **BABY BLUES**







# **ZITS**

5/29/19







# JANRIC CLASSIC SUDOKU

Fill in the blank cells using numbers 1 to 9. Each number can appear only once in each row, column and 3x3 block. Use logic and process elimination to solve the puzzle. The difficulty level ranges from Bronze (easiest) to Silver to Gold (hardest).

| 7 0 1 1 0 | 900 |   | <b>D</b> 101 | .20 (0 |   | ,,,,,,,,,,,,,,,,,,,,,,,,,,,,,,,,,,,,,,, | 0117 01 | 10 0 |                                                                 |
|-----------|-----|---|--------------|--------|---|-----------------------------------------|---------|------|-----------------------------------------------------------------|
|           |     |   |              |        |   | 8