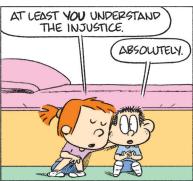

**B5** THE ASTORIAN • THURSDAY, MAY 30, 2019

#### FRANK AND ERNEST



### **THATABABY**



#### PHOEBE AND HER UNICORN



#### **LOLA**



#### SIX CHIX



**MUTTS** 







# **BABY BLUES**







# **ZITS**

5/29/19







# JANRIC CLASSIC SUDOKU

Fill in the blank cells using numbers 1 to 9. Each number can appear only once in each row, column and 3x3 block. Use logic and process elimination to solve the puzzle. The difficulty level ranges from Bronze (easiest) to Silver to Gold (hardest).

| 7 0 1 1 0 | 900 |   | <b>D</b> 101 | .20 (0 |   | ,,,,,,,,,,,,,,,,,,,,,,,,,,,,,,,,,,,,,,, | 0117 01 | 10 0 |                                                                 |
|-----------|-----|---|--------------|--------|---|-----------------------------------------|---------|------|-----------------------------------------------------------------|
|           |     |   |              |        |   | 8                                       |         |      | F