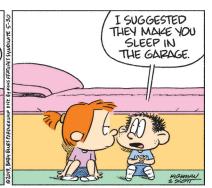

**B5** THE ASTORIAN • THURSDAY, MAY 30, 2019

#### FRANK AND ERNEST



### **THATABABY**



#### PHOEBE AND HER UNICORN



#### **LOLA**



#### SIX CHIX



**MUTTS** 







# **BABY BLUES**







# **ZITS**

5/29/19







# JANRIC CLASSIC SUDOKU

Fill in the blank cells using numbers 1 to 9. Each number can appear only once in each row, column and 3x3 block. Use logic and process elimination to solve the puzzle. The difficulty level ranges from Bronze (easiest) to Silver to Gold (hardest).

| 7 0 1 1 0 | 900 |   | <b>D</b> 101 | .20 (0 |   | ,,,,,,,,,,,,,,,,,,,,,,,,,,,,,,,,,,,,,,, | 0117 01 | 10 0 |                                                                 |
|-----------|-----|---|--------------|--------|---|-----------------------------------------|---------|------|-----------------------------------------------------------------|
|           |     |   |              |        |   | 8                                       |         |      | F