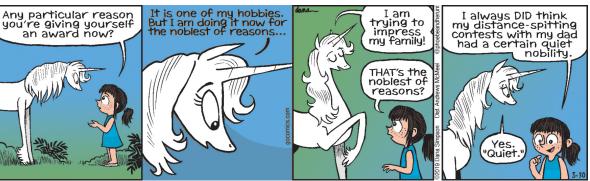

**B5** THE ASTORIAN • THURSDAY, MAY 30, 2019

#### FRANK AND ERNEST



### **THATABABY**



#### PHOEBE AND HER UNICORN



#### **LOLA**



#### SIX CHIX



**MUTTS** 







# **BABY BLUES**







# **ZITS**

5/29/19







# JANRIC CLASSIC SUDOKU

Fill in the blank cells using numbers 1 to 9. Each number can appear only once in each row, column and 3x3 block. Use logic and process elimination to solve the puzzle. The difficulty level ranges from Bronze (easiest) to Silver to Gold (hardest).

| 7 0 1 1 0 | 900 |   | <b>D</b> 101 | .20 (0 |   | ,,,,,,,,,,,,,,,,,,,,,,,,,,,,,,,,,,,,,,, | 0117 01 | 10 0 |                                                                 |
|-----------|-----|---|--------------|--------|---|-----------------------------------------|---------|------|-----------------------------------------------------------------|
|           |     |   |              |        |   | 8