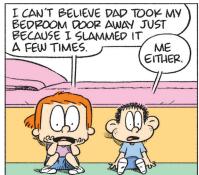

**B5** THE ASTORIAN • THURSDAY, MAY 30, 2019

#### FRANK AND ERNEST



### **THATABABY**



#### PHOEBE AND HER UNICORN



#### **LOLA**



#### SIX CHIX



**MUTTS** 







# **BABY BLUES**







# **ZITS**

5/29/19







# JANRIC CLASSIC SUDOKU

Fill in the blank cells using numbers 1 to 9. Each number can appear only once in each row, column and 3x3 block. Use logic and process elimination to solve the puzzle. The difficulty level ranges from Bronze (easiest) to Silver to Gold (hardest).

| 7 0 1 1 0 | 900 |   | <b>D</b> 101 | .20 (0 |   | ,,,,,,,,,,,,,,,,,,,,,,,,,,,,,,,,,,,,,,, | 0117 01 | 10 0 |                                                                 |
|-----------|-----|---|--------------|--------|---|-----------------------------------------|---------|------|-----------------------------------------------------------------|
|           |     |   |              |        |   | 8                                       |         |      | F