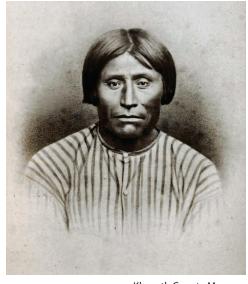

Klamath County Museum Kintpuash, or Capt. Jack, leader of the Modoc

have the chance to write history. And the history that's written for the most part, has been really from a real bias about what occurred

tribe in 1873.

and how it occurred and the motives behind