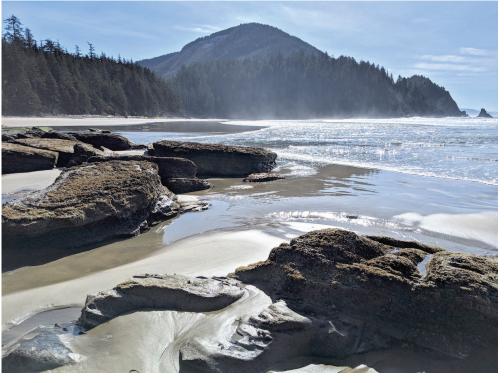

In Oregon's cold waters, things grow slowly and some of the species found in the Cape Falcon reserve do not reproduce quickly. It

Katie Frankowicz/The Daily Astorian

The Cape Falcon Marine Reserve is the latest addition to the state's protected coastal marine areas.

could be more than a decade before researchers really see what protection has meant for the area.

The state partnered with researchers from Oregon State University last year to look at temperature, salinity, oxygen and chlorophyll levels in the ocean at Cape Falcon. They will track these conditions from year to year and see how they influence the distribution and abundance of marine organisms.