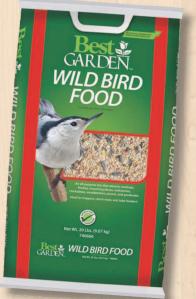

A mix of red and white milo, cracked corn, white millet, and black oil sunflower seeds attract cardinals, finches, mourning doves, nuthatches, chickadees, woodpeckers, junco, and grosbeak. Carry handle.