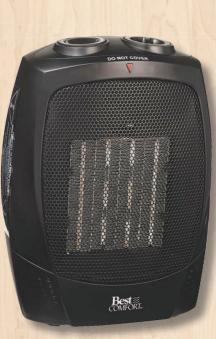

#### Best Comfort Ceramic Space Heater

1000/1500W (watt) 2-heat settings. Adjustable thermostat for comfort control. Auto safety shut-off and manual user reset for overheat protection. Power indicator light. Cool touch housing. Convenient carry handle for easy moving. ETL (Electrical Testing Labs) Listed. SKU 428272