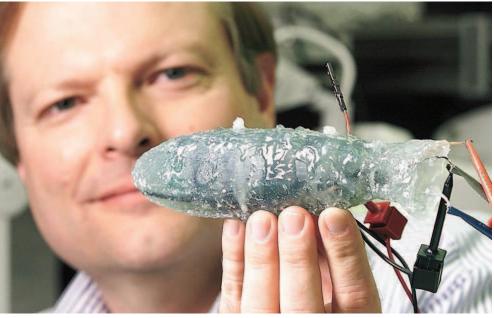

The fish are just 3.5 inches long, about the size of a larger salmon smolt.

But they are packed with instrumentation that can give scientists, and now dams and other hydro facility operators, an idea of what passing through dams is like for fish.

The Sensor Fish record about 2,000 measurements per second as they swim

Tri-City Herald

A prototype of the Sensor Fish is shown as it looked two decades ago as Pacific Northwest National Laboratory researchers worked to develop a technology that could collect data on the stresses on fish traveling through dams.

through the turbulent waters a laboratory fellow at and turbines at hydroelectric facilities.

"The Sensor Fish provides information to help engineers design more fishfriendly turbines going forward," said Daniel Deng, Pacific Northwest National Laboratory.

On the journey of less than two minutes in the fast-moving water through a dam, they record acceleration, orientation, pressure

and the speed at which the sensor fish rotates.

The Sensor Fish developed by Pacific Northwest National Laboratory is now commercially available for studying the stresses on fish as they travel through

specific dams around the sor Fish has helped show the world.

It allows dam operators to help understand the stresses on real fish, such as juvenile salmon, as they take a potentially wild ride through dams and then make improvements to structures.