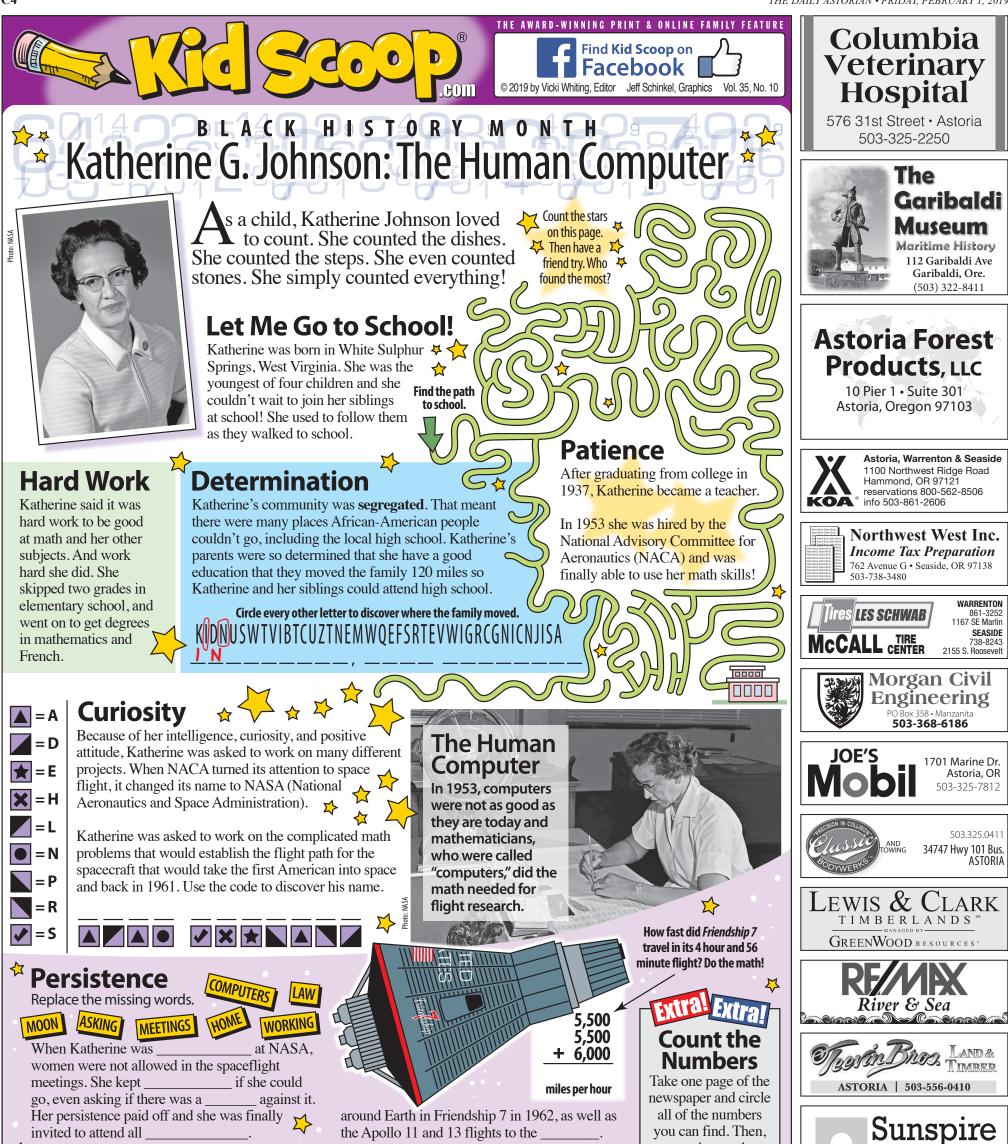

Over time, even though electronic took on more work at NASA, Johnson remained highly valued for her accuracy. She performed calculations for John Glenn's successful orbits

Moberg & Rust, Attorneys at Law

Working on these manned flight paths was stressful. Katherine knew that if her calculations were off by even a few feet or seconds, the astronauts might not make it \_

Standards Link: Research: Jse the newspaper to locate information.